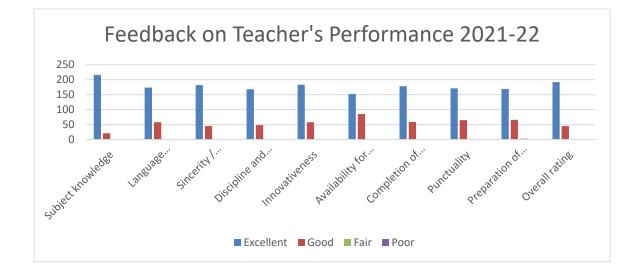

## Feedback from Parents 2021-22

Intrincipal J.D.Patil Sangludkar Mahavidyalaya Daryapur

| Parameter                                 | Excellent | Good | Fair | Poor |
|-------------------------------------------|-----------|------|------|------|
| Subject knowledge                         | 216       | 21   | 0    | 0    |
| Language competency                       | 174       | 58   | 0    | 0    |
| Sincerity / commitment                    | 182       | 45   | 0    | 0    |
| Discipline and class control              | 168       | 48   | 0    | 0    |
| Innovativeness                            | 183       | 58   | 0    | 0    |
| Availability for guidance beyond lectures | 152       | 85   | 0    | 0    |
| Completion of syllabus                    | 178       | 59   | 0    |      |
| Punctuality                               | 171       | 65   | 0    | 0    |
| Preparation of student for exam           | 169       | 66   | 2    | 0    |
| Overall rating                            | 192       | 45   | 0    | 0    |

## **Analysis of Feedback on Teachers' Performance 2021-22**