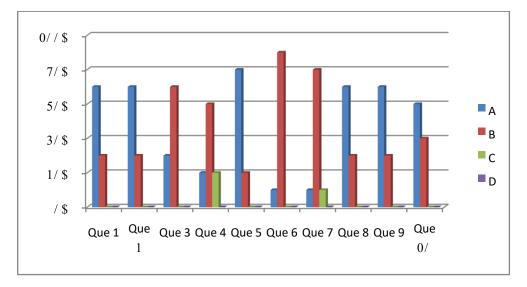

Analysis of Alumni Report 2021 -22

Principal J.D.Patil Sangludkar Mahavidyalaya Daryapur

| Parameter                                                               | А   | В   | С   | D  |
|-------------------------------------------------------------------------|-----|-----|-----|----|
| Parents accompaniment during the admission process on<br>bic (bor pupil | 70% | 30% | 0%  | 0% |
| his/her pupil                                                           |     |     |     |    |
| Opinion about college prospectus information                            | 70% | 30% | 0%  | 0% |
| Parent's discussion with his/her pupil about their studies              | 30% | 70% | 0%  | 0% |
| Opinion about the quality of education in the college                   | 20% | 60% | 20% | 0% |
| Parent's cognizance about his/her pupil performance in                  |     |     |     |    |
| exam.                                                                   | 80% | 20% | 0%  | 0% |
| Opinion about infrastructure facilities                                 | 10% | 90% | 0%  | 0% |
| Opinion bout faculty approachability                                    | 10% | 80% | 10% | 0% |
| Opinion about student support services                                  | 70% | 30% | 0%  | 0% |
| Overall rating about college teacher                                    | 70% | 30% | 0%  | 0% |
| Opinion about co-curricular activities                                  | 60% | 40% | 0%  | 0% |

## Analysis of Feedback from Parents 2021-22