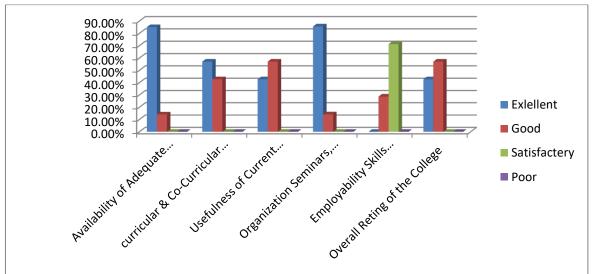

## Analysis of Alumni Feedback Report 2021 -22

| Particulars                                           | Excellent | Good   | Satisfactory | Poor |
|-------------------------------------------------------|-----------|--------|--------------|------|
| Availability of Adequate Teaching Learning<br>Methods | 85.17%    | 14.20% | 0%           | 0%   |
| Curricular & Co-Curricular Activities                 | 57.14%    | 42.85% | 0%           | 0%   |
| Usefulness of Current Courses                         | 42.85%    | 57.14% | 0%           | 0%   |
| Organization Seminars, Workshops & Guest Lectures     | 85.71%    | 14.28% | 0%           | 0%   |
| Employability Skills Through Syllabi                  | 0%        | 28.75% | 71.42%       | 0%   |
| Overall Rating of the College                         | 42.85%    | 57.14% | 0%           | 0%   |