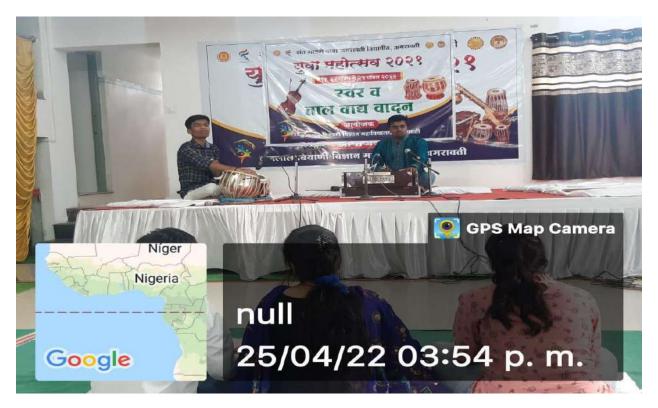

#### SICKLE CELL ANEIMA DETECTION CAMP

Department of microbiology is continuously involved in the activities which are beneficial for students and society. Department of Microbiology in collaboration with government hospital Daryapur organized 'SICKLE CELL ANEIMA DETECTION CAMP' on 15 December 2021 in college campus.

The event was inaugurated by hands of Hon'ble Principal Dr. D. S. Thakare sir. The camp was taken in the premises of our college. During the camp faculty members and students form all faculties (science, arts and commerce) had tested their blood. During the camp total 42 sample were tested. Miss. Ruchika Lajurkar did anchoring for the program and vote of thanks was given by Dr. Nivrutti Bagalkar.

Staff members and students participating in SICKLE CELL ANEIMA CAMP.

Technician from government hospital guiding students about Sickel Cell Anemia

Hirmanshu S. Jaiswal Asst. Professor And Head Department of Microbiology J.D. Patil Sangludkar Mahavidyalaya Daryapur, Dist. Amravati