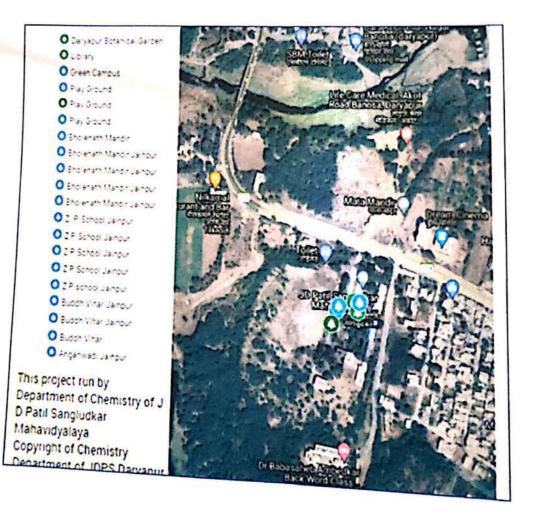

# Conservation with G- Mapping for Endangered Plant

G- Mobing for Endangered Plant Conservation

- O Daryapur Botanical Garden
- O Library
- O Green Campus
- O Play Ground
- O Play Ground
- O Play Ground
- O Bholenath Mandir
- Bholenath Mandir Jainpur
   Bholenath Mandir Jainpur
- O Bholenath Mandir Jainpur
- O Bholenath Mandir Jainour
- O Z P School Jainpur
- O Buddh Vihar Jainpur
- O Buddh Vihar Jainpur
- O Buddh Vihar
- 🔘 Anganwadi Jainpur

This project run by Department of Chemistry of J D Patil Sangludkar Mahavidyalaya. Copyright of Chemistry Department of JDPS Darvapur

O Green Campan O Play Ground O Play Ground O Play Ground O Bholenath Mande O Rholenath Mandie Jampos O Bholenath Manda Jampur O Bhistenath Mande Jainpur O Bholenath Mandu Jainpus C Z P School Jainpur C Z P School Jainpur O Z P School Jampur C 2 P School Jainpur O 2 P school Jainpos O Buddh Vihar Jainpur O Buddh Vibar Jainpur O Buddh Vihar O Anganwadi Jainpur