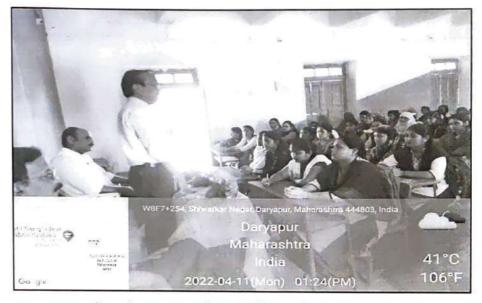

#### SICKLE CELL ANEIMA DETECTION CAMP

Department of microbiology is continuously involved in the activities which are beneficial for students and society. Department of Microbiology in collaboration with government hospital Daryapur organized 'SICKLE CELL ANEIMA DETECTION CAMP' on 15 December 2021 in college campus.

The event was inaugurated by hands of Hon'ble Principal Dr. D. S. Thakare sir. The camp was taken in the premises of our college. During the camp faculty members and students form all faculties (science, arts and commerce) had tested their blood. During the camp total 42 sample were tested. Miss. Ruchika Lajurkar did anchoring for the program and vote of thanks was given by Dr. Nivrutti Bagalkar.