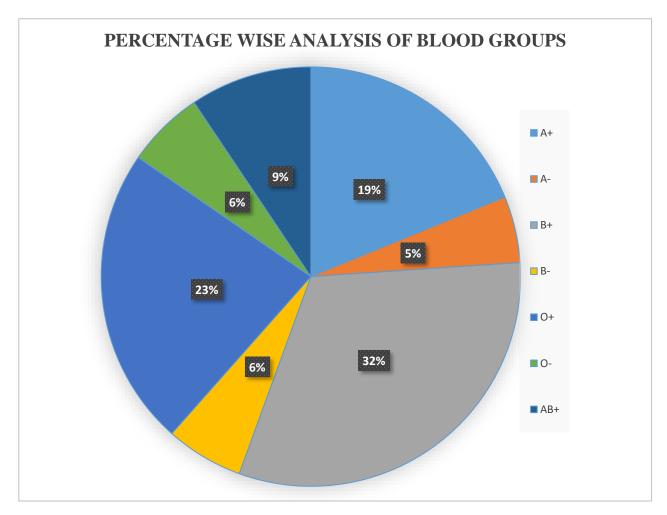

#### SICKLE CELL ANEIMA DETECTION CAMP

Department of microbiology is continuously involved in the activities which are beneficial for students and society. Department of Microbiology in collaboration with government hospital Daryapur organized 'SICKLE CELL ANEIMA DETECTION CAMP' on 15 December 2021 in college campus.

The event was inaugurated by hands of Hon'ble Principal Dr. D. S. Thakare sir. The camp was taken in the premises of our college. During the camp faculty members and students form all faculties (science, arts and commerce) had tested their blood. During the camp total 42 sample were tested. Miss. Ruchika Lajurkar did anchoring for the program and vote of thanks was given by Dr. Nivrutti Bagalkar.

Staff members and students participating in SICKLE CELL ANEIMA CAMP.

Technician from government hospital guiding students about Sickel Cell Anemia

Hirmanshu S. Jaiswal Asst. Professor And Head Department of Microbiology J.D. Patil Sangludkar Mahavidyalaya Daryapur, Dist. Amravati