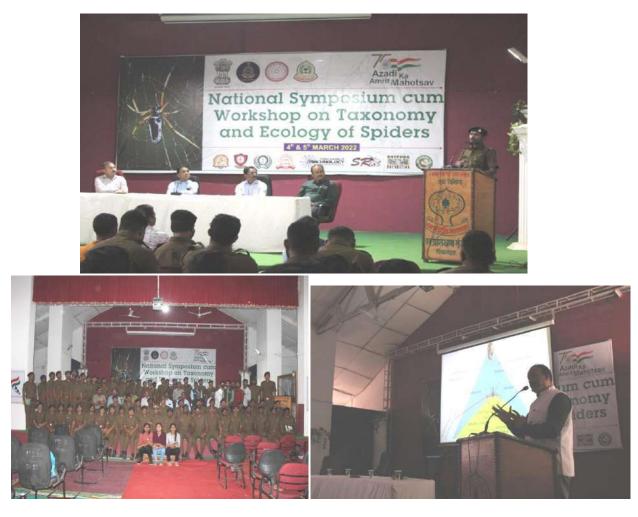

l Viega | s              | -          |     |
| PG PIy   | ush gupta  | (              | -          |     |
| PA Pra   | gati Anan  | t Andhare      | -          |     |
| PG Pra   | gati Ghar  | de             | -          |     |
| Rus Rus  | -hita Hari | das Arbat      | -          |     |
| Sac sac  | hin.kokod  | le01@gmail.co  | m <u>5</u> |     |
| TAU      | hid patel  | Mohammad ili   | yas 🚎      |     |
| VIR VIS  | hal Rame   | sh Bhalavi     |            |     |
| Invito   |            |                |            |     |
|          |            |                | -          |     |

LINK OF PROGRAME - https://www.youtube.com/watch?v=Ku5K9RwGDdk

# II. National Symposium cum Workshop on Taxonomy and Ecology of Spiders on 4th & 5th MARCH, 2022

Numbers of Participant: 90-100



**III]** Problem solving Methods to enhance teaching

I some you tube Links are provide to slow learner students

|              | · · · ·                                                                              |
|--------------|--------------------------------------------------------------------------------------|
| Class        | Links                                                                                |
| Clubb        |                                                                                      |
| B.ScI        | https://youtu.be/OblPdQdey2ghttps://youtu.be/Y8OKjTIgxUc                             |
|              | https://youtu.be/y113vzqqQ5k                                                         |
|              | https://youtu.be/lsyFBoqx2zk