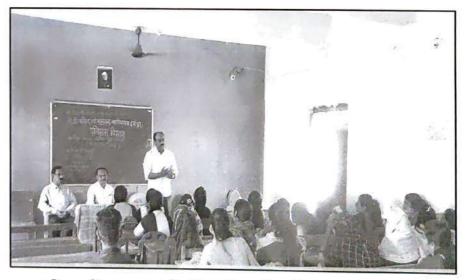

#### SICKLE CELL ANEIMA DETECTION CAMP

Department of microbiology is continuously involved in the activities which are beneficial for students and society. Department of Microbiology in collaboration with government hospital Daryapur organized 'SICKLE CELL ANEIMA DETECTION CAMP' on 15 December 2021 in college campus.

The event was inaugurated by hands of Hon'ble Principal Dr. D. S. Thakare sir. The camp was taken in the premises of our college. During the camp faculty members and students form all faculties (science, arts and commerce) had tested their blood. During the camp total 42 sample were tested. Miss. Ruchika Lajurkar did anchoring for the program and vote of thanks was given by Dr. Nivrutti Bagalkar.