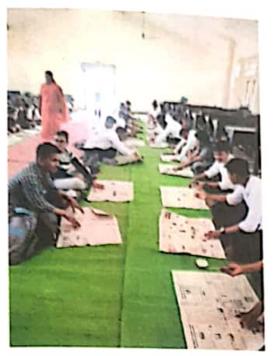

The Workshop was held on 10<sup>th</sup> May, 2022 on Tuesday at 10.00 am. Dr. S. N. Gupta inaugurated workshop. She gave demo on "How to prepare paper bags in short time, it requires less energy for paper bags to be recycled than plastic bags. More than 100 students participated in workshop and feedback was also collected by participants about the different ways of making paper bags. We also distributed e-certificate to students. The motive behind this positive step is being nature friendly by distributing these paper bags free of cost in different places of the city in future.

#### Photo Gallery

Ms. S. G. Sonone introducing guest

Dr. P. M. Dahikar Welcoming Guest Dr. S. N. Gupta

Students making paper bags

Science Faculty students with Guest Dr. S. N. Gupta & all Chemistry Faculty