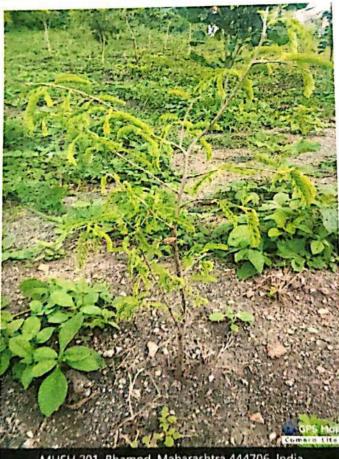

This project run by Department of Chemistry of J D Patil Sangludkar Mahavidyalaya. Convictor of Chemistry

MHSH 201, Bhamod, Maharashtra 444706, India

Latitude 20.9289655°

Local 12:43:59 PM GMT 07:13:59 AM

77.2022509° Altitude 0 meters Thursday, 23-09-2021 Note : G - Mapping For Endangered Plant Conservation.

Longitude

For Live Map Link Click

दुरध्वनी क्र ईमेल - rfosfr daryapur@gmail.com

महाराष्ट्र शासन वनविभाग