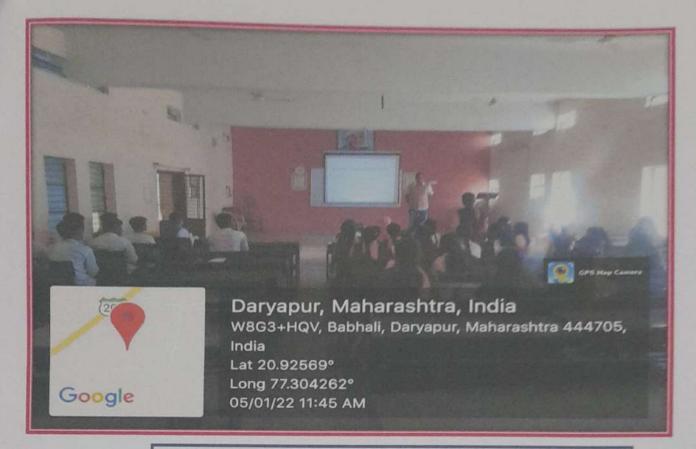

Dr. D.S. Thakare Principal J.D.Petil Sangludkar Mahavidyalaya Дагуариг

ŝ

Inauguration Function & First Day of Workshop (Date: 04/01/2022 Tue)

Scanned by CamScanner

1

r

3

Daryapur, Maharashtra, India W8G3+HQV, Babhall, Daryapur, Maharashtra 444705, India Lat 20.92569° Long 77.304262° 05/01/22 11:45 AM

## Second day of Workshop (Date: 05/01/2022 Wed)

101

Third day of Workshop (Date: 06/01/2022 Thur)

Fourth day of Workshop & Valedictory Function (Date: 07/01/2022 Fri)

Students Enthusiastically Response to Four Day Workshop