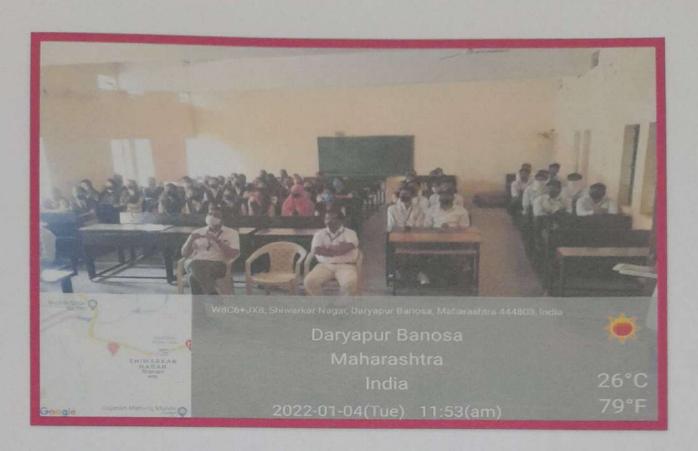

# Report of Four Days Soft Skill Development Workshop 2021-2022

Sant Gadge Baba Amravati University Sponsored Four Days Soft Skill Development Workshop organized at J.D. Patil Sangludkar Mahavidyalaya Daryapur duration of 04<sup>th</sup>January to 07<sup>th</sup> January 2022. There were 50 students of final year students of (B.Sc., B.A., and B.Com) college, participated in this workshop. After successful completion of this workshop all the 50 students issued the certificate of completion Sant Gadge Baba Amravati University, Amravati.

## Second day of Workshop (Date: 05/01/2022 Wed)

101

Third day of Workshop (Date: 06/01/2022 Thur)

Fourth day of Workshop & Valedictory Function (Date: 07/01/2022 Fri)

Students Enthusiastically Response to Four Day Workshop