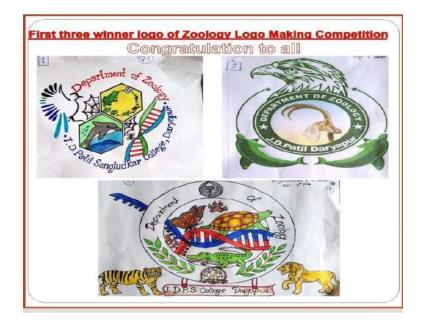

Ankit kale, with reference to your mail for the evaluation of the poster on ozone day i have evaluate the posters of the participants and declare the following posters in a rank as 1. Poster No. 20
 MONALI SURESH SONONE

 2. Poster No. 21
 SAINYA FIRDOUS SHAIKH AFSAR HUSSAIN 3. Poster No. 21
 SAINYA FIRDOUS SHAIKH AFSAR HUSSAIN 3. Poster No. 21

 shorter No. 19
 SHREYA CHAUHAN 2. Poster No. 15 RESHMA ANJUM SHAIKH SALEEM THANKS AND REGARDS
 THANKS AND REGARDS

 On Mon, Sep 27, 2021, 12:22 PM DR. ANKIT KALE (via Google Sheets) <drive-shares-dm-noreply@google.com> wrote.

#### II. "Zoology Logo Making Competition" on national science day 28 Feb.22 .

Numbers of Participant-77



Inauguration of Zoology "Logo Making completion" and address to the student



**Evaluation of Logos by Judges** 



# Winning logos of completion

| Shri Shivaji Education Society Amravati's<br>J. D. PATIL SANGLUDKAR MAHAVIDYALAYA,<br>DARYAPUR<br>NAAC Accredited With "B" Grade CGPA 2.25                                                                                                        |
|---------------------------------------------------------------------------------------------------------------------------------------------------------------------------------------------------------------------------------------------------|
| Certificate of Participation This is to certify that Mr/ Ms Umme Aeiman shakeel Ahmad of J.D. Patil                                                                                                                                               |
| Sangludkar Mahavidyalaya ha