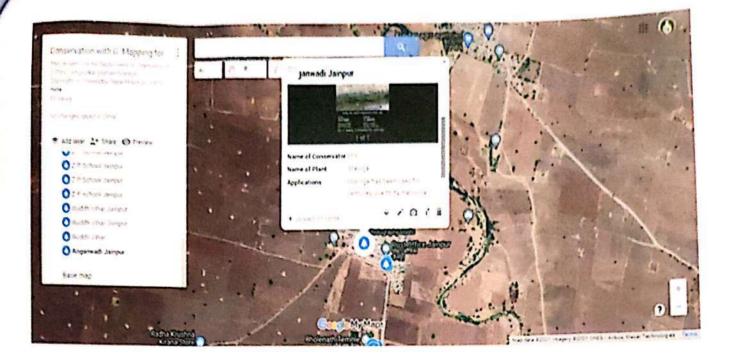

# Name of Project- Conservation With G-Mapping for Endangered Plant.

Aim – Plantation, Conservation of Endangered plant species with G- mapping for regular monitoring the growth of plant.

Method - One or two plant are assigned to each students of J. D. Patil Sangludkar Mahavidyalaya with respect to their native place. After assigning plant species students will plant a given plant at appropriate place and will take a geo tag photo which will be uploaded to the customized google map. After seven days again students will take again recent Geo Tag photo and same will be updated on the map with respect to geological marking with this one can monitor growth of plant after seven days.

Like this various plants will be planted, conserved & its Information will be populated on the Google map of Daryapur region.

Users other than students and Investigators can see information of tree from map in the form of Name of Plant, Name of Conservator, Its medicinal Applications (In Hindi and English Language) & recent geo tag photo.