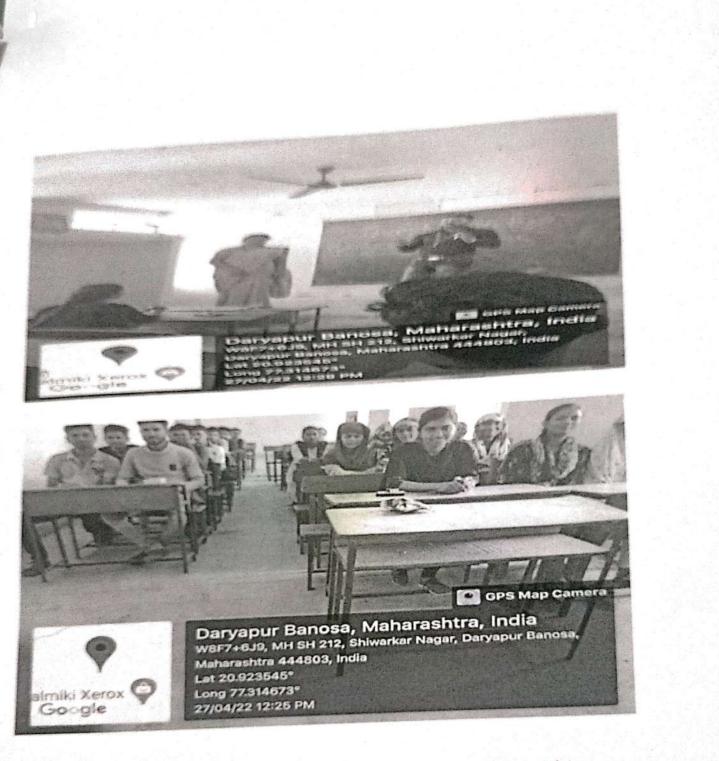

#### SICKLE CELL ANEIMA DETECTION CAMP

Department of microbiology is continuously involved in the activities which are beneficial for students and society. Department of Microbiology in collaboration with government hospital Daryapur organized 'SICKLE CELL ANEIMA DETECTION CAMP' on 15 December 2021 in college campus.

The event was inaugurated by hands of Hon'ble Principal Dr. D. S. Thakare sir. The camp was taken in the premises of our college. During the camp faculty members and students form all faculties (science, arts and commerce) had tested their blood. During the camp total 42 sample were tested. Miss. Ruchika Lajurkar did anchoring for the program and vote of thanks was given by Dr. Nivrutti Bagalkar.

Staff members and students participating in SICKLE CELL ANEIMA CAMP.

Technician from government hospital guiding students about Sickel Cell Anemia

Hirmanshu S. Jaiswal Asst. Professor And Head Department of Microbiology J.D. Patil Sangludkar Mahavidyalaya Daryapur, Dist. Amravati