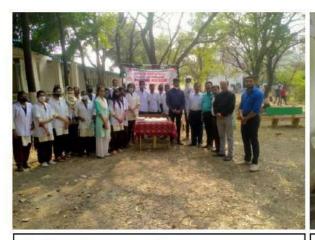

#### SICKLE CELL ANEIMA DETECTION CAMP

Department of microbiology is continuously involved in the activities which are beneficial for students and society. Department of Microbiology in collaboration with government hospital Daryapur organized 'SICKLE CELL ANEIMA DETECTION CAMP' on 15 December 2021 in college campus.

The event was inaugurated by hands of Hon'ble Principal Dr. D. S. Thakare sir. The camp was taken in the premises of our college. During the camp faculty members and students form all faculties (science, arts and commerce) had tested their blood. During the camp total 42 sample were tested. Miss. Ruchika Lajurkar did anchoring for the program and vote of thanks was given by Dr. Nivrutti Bagalkar.