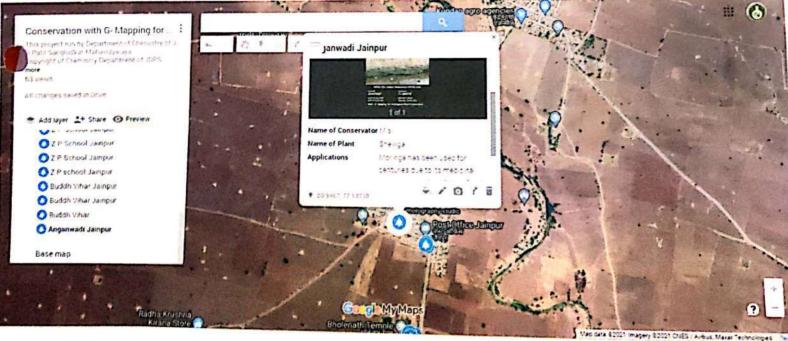

# **Conservation With G- Mapping for Endangered Plant.**

**Ensure for Proper Growth** 

# Name of Project- Conservation With G-Mapping for Endangered Plant.

Aim – Plantation, Conservation of Endangered plant species with G- mapping for regular monitoring the growth of plant.

Method - One or two plant are assigned to each students of J. D. Patil Sangludkar Mahavidyalaya with respect to their native place. After assigning plant species students will plant a given plant at appropriate place and will take a geo tag photo which will be uploaded to the customized google map. After seven days again students will take again recent Geo Tag photo and same will be updated on the map with respect to geological marking with this one can monitor growth of plant after seven days.

Like this various plants will be planted, conserved & its Information will be populated on the Google map of Daryapur region.

Users other than students and Investigators can see information of tree from map in the form of Name of Plant, Name of Conservator, Its medicinal Applications (In Hindi and English Language) & recent geo tag photo.

This is first type of project introduce by **Dr. Sarang D. Dhote & Mr. Rahul Sawarkar** Assistant professor of Department of Chemistry of J. D. Patil Sangludkar Mahavidyalaya, Darayapur.

# Conservation with G- Mapping for Endangered Plant

G- Mobing for Endangered Plant Conservation

- O Daryapur Botanical Garden
- O Library
- O Green Campus
- O Play Ground
- O Play Ground
- O Play Ground
- O Bholenath Mandir
- Bholenath Mandir Jainpur
   Bholenath Mandir Jainpur
- O Bholenath Mandir Jainpur
- O Bholenath Mandir Jainour
- O Z P School Jainpur
- O Buddh Vihar Jainpur
- O Buddh Vihar Jainpur
- O Buddh Vihar
- 🔘 Anganwadi Jainpur

This project run by Department of Chemistry of J D Patil Sangludkar Mahavidyalaya. Copyright of Chemistry Department of JDPS Darvapur

O Green Campan O Play Ground O Play Ground O Play Ground O Bholenath Mande O Rholenath Mandie Jampos O Bholenath Manda Jampur O Bhistenath Mande Jainpur O Bholenath Mandu Jainpus C Z P School Jainpur C Z P School Jainpur O Z P School Jampur C 2 P School Jainpur O 2 P school Jainpos O Buddh Vihar Jainpur O Buddh Vibar Jainpur O Buddh Vihar O Anganwadi Jainpur