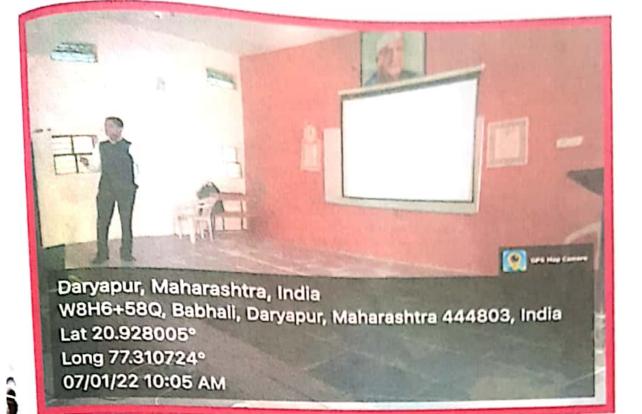

Dr. D.S. Thakare Principal J.D.Petil Sangludkar Mahavidyalaya Дагуариг

ŝ

Inauguration Function & First Day of Workshop (Date: 04/01/2022 Tue)

Scanned by CamScanner

1

r

3

Daryapur, Maharashtra, India W8G3+HQV, Babhall, Daryapur, Maharashtra 444705, India Lat 20.92569° Long 77.304262° 05/01/22 11:45 AM

## Second day of Workshop (Date: 05/01/2022 Wed)

101

Third day of Workshop (Date: 06/01/2022 Thur)

Fourth day of Workshop & Valedictory Function (Date: 07/01/2022 Fri)

Students Enthusiastically Response to Four Day Workshop