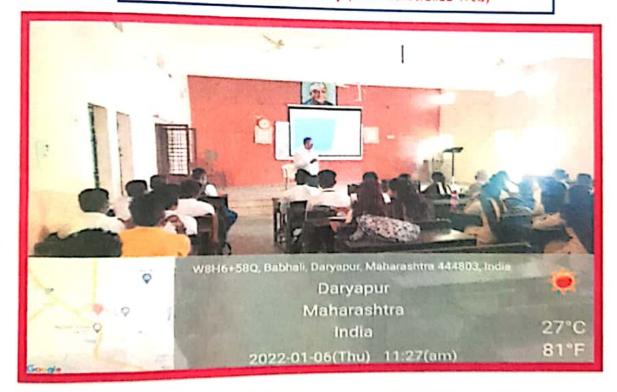

Dr. D.S. Thakare Principal J.D.Petil Sangludkar Mahavidyalaya Дагуариг

ŝ

Inauguration Function & First Day of Workshop (Date: 04/01/2022 Tue)

Scanned by CamScanner

1

r

3

Daryapur, Maharashtra, India W8G3+HQV, Babhall, Daryapur, Maharashtra 444705, India Lat 20.92569° Long 77.304262° 05/01/22 11:45 AM

## Second day of Workshop (Date: 05/01/2022 Wed)

101

Third day of Workshop (Date: 06/01/2022 Thur)

Fourth day of Workshop & Valedictory Function (Date: 07/01/2022 Fri)

Students Enthusiastically Response to Four Day Workshop