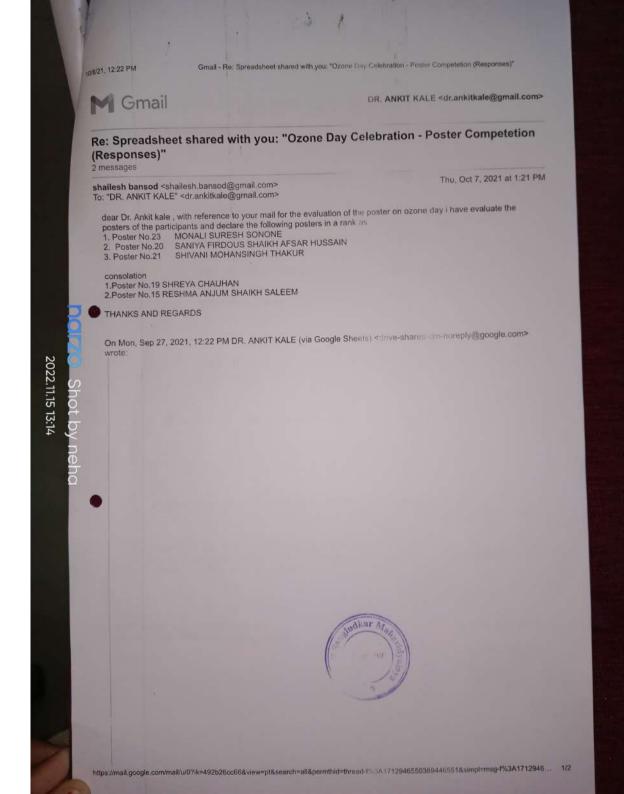

I am happy to inform that the participants belongs to metros to rural colleges, which was our main agenda of Ozone awareness.

Top three best posters posters were selected based on the judgement by Dr. Shailesh Bansod. These top 3 participants were honoured by the certificates & all the participants received their participation certificate.