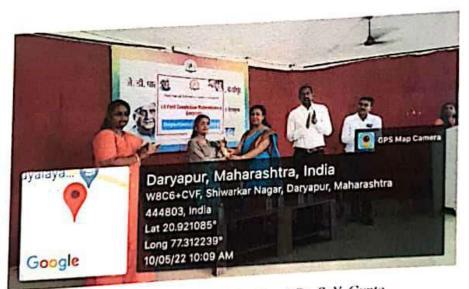

The Workshop was held on 10<sup>th</sup> May, 2022 on Tuesday at 10.00 am. Dr. S. N. Gupta inaugurated workshop. She gave demo on "How to prepare paper bags in short time, it requires less energy for paper bags to be recycled than plastic bags. More than 100 students participated in workshop and feedback was also collected by participants about the different ways of making paper bags. We also distributed e-certificate to students. The motive behind this positive step is being nature friendly by distributing these paper bags free of cost in different places of the city in future.

The workshop was hosted by Ms. S. G. Sonone & vote of thanks done by Dr. A. S. Dighade. Dr. P. M. Dahikar (HOD), Dr. A. N. Somwanshi, Mr. R. G. Sawrkar were present for the workshop.

Convener

Ms. Shubhangi G. Sonone Assistant Professor J.D.Patil Sangludkar Mahavidyalaya, Daryapur

#### Photo Gallery

Ms. S. G. Sonone introducing guest

Dr. P. M. Dahikar Welcoming Guest Dr. S. N. Gupta

Students making paper bags

Science Faculty students with Guest Dr. S. N. Gupta & all Chemistry Faculty