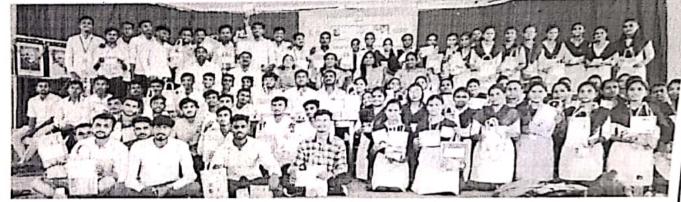

#### Photo Gallery

Ms. S. G. Sonone introducing guest

Dr. P. M. Dahikar Welcoming Guest Dr. S. N. Gupta

Students making paper bags

Science Faculty students with Guest Dr. S. N. Gupta & all Chemistry Faculty