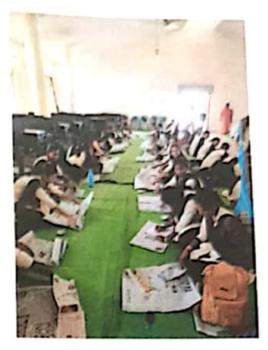

The Workshop was held on 10<sup>th</sup> May, 2022 on Tuesday at 10.00 am. Dr. S. N. Gupta inaugurated workshop. She gave demo on "How to prepare paper bags in short time, it requires less energy for paper bags to be recycled than plastic bags. More than 100 students participated in workshop and feedback was also collected by participants about the different ways of making paper bags. We also distributed e-certificate to students. The motive behind this positive step is being nature friendly by distributing these paper bags free of cost in different places of the city in future.

#### Photo Gallery

Ms. S. G. Sonone introducing guest

Dr. P. M. Dahikar Welcoming Guest Dr. S. N. Gupta

Students making paper bags

Science Faculty students with Guest Dr. S. N. Gupta & all Chemistry Faculty