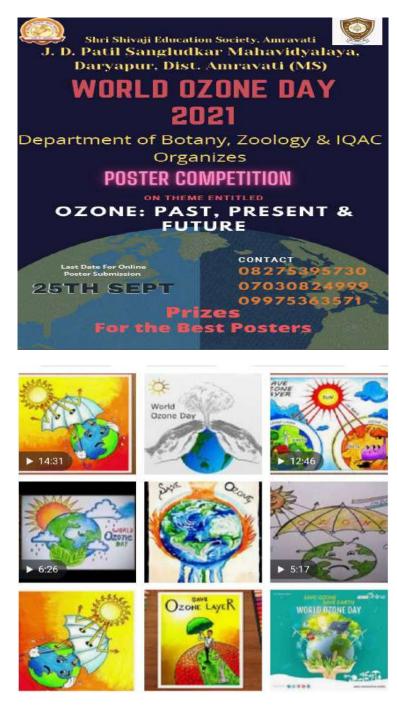

# J. D. Patil Sangludkar Mahavidyalaya, Daryapur, Dist. Amravati (MS) WORLD OZONE DAY 2021

Department of Botany, Zoology & IQAC Organizes POSTER COMPETITION

ON THEME ENTITLED **OZONE: PAST, PRESENT &** FUTURE

Last Date For Online **Poster Submission** 

0

0827 07030 25TH SEP 0997536

> Prizes or the Best Posters

> > Shot by neha

CONTAG

. GLOBLE WARMING RADIATIONS & EFFECTS ON OZONE OZONE DEPLETIOTION CFC GREEN HOUSE EFFECT **Guidelines For Poster Competition** STUDENTS MUST PREPARE POSTER UNDER GIVEN TOPICS POSTER FILE WILL BE SEND IN JPEG/PDF (SIZE LESS THAN 1 MB) FORMAT ONLY STUDENT HAVE TO WRITE THEIR NAME, CLASS, COLLEGE NAME, CONTACT NUMBER AT RIGHT SIDE BELOW narzo ONLY UG & PG STUDENTS CAN PARTICIPATE JOIN WHATSAPP GROUP 2022.11.15 13:13 https://chat.whatsapp.com/JaRpnHLlvJyEYGlew2CUG8 Shot by neha **REGISTRATION LINK** https://forms.gle/sHEcbeQYiHXeaxCFA Organized By Department Of Botany, oology & IQAC omittee HOLE PROF K. BODKHE (IQAC COORDINATOR) COORDINATOR GANIZING SECRETAR DR. N. S. GOPKAR DR. P. S. KASTE (ASSOCIATE PROFESSOR (HOD, BOTANY) TECHNICAL SUPPOR OORDINATOR DR. ANKIT S. KALE H. S. JAISWAL P. D. DIWAN PROF.

#### Report of Poster Competition On The Topic "OZONE: PAST, PRESENT & FUTURE"

Poster Competition On The Topic "OZONE: PAST. PRESENT & FUTURE was organized by Department of Botany, Zoology & IQAC, J. D. Patil Sangludkar Mahavidyalaya, Daryapur, Dist. Amravati (MS) on the occasion of World Ozone Day and the posters were invited upto on 25<sup>th</sup> October 2021.

Students, Researchers and acadmicians were brought in a bunch using different social media platforms like whatsapp, facebook, telegram etc. Total 24 participants participated and submit their posters for the competition.

I am happy to inform that the participants belongs to metros to rural colleges, which was our main agenda of Ozone awareness.

Top three best posters posters were selected based on the judgement by Dr. Shailesh Bansod. These top 3 participants were honoured by the certificates & all the participants received their participation certificate.