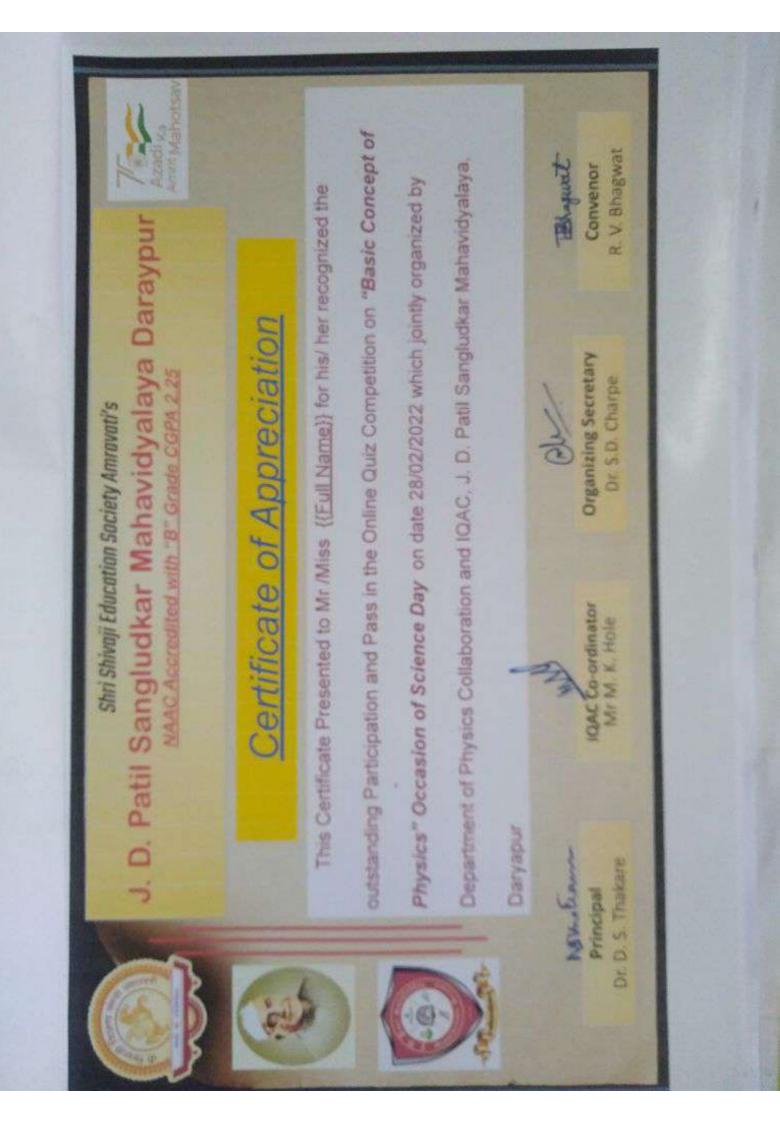

#### SICKLE CELL ANEIMA DETECTION CAMP

Department of microbiology is continuously involved in the activities which are beneficial for students and society. Department of Microbiology in collaboration with government hospital Daryapur organized 'SICKLE CELL ANEIMA DETECTION CAMP' on 15 December 2021 in college campus.

The event was inaugurated by hands of Hon'ble Principal Dr. D. S. Thakare sir. The camp was taken in the premises of our college. During the camp faculty members and students form all faculties (science, arts and commerce) had tested their blood. During the camp total 42 sample were tested. Miss. Ruchika Lajurkar did anchoring for the program and vote of thanks was given by Dr. Nivrutti Bagalkar.

Staff members and students participating in SICKLE CELL ANEIMA CAMP.

Technician from government hospital guiding students about Sickel Cell Anemia

Hirmanshu S. Jaiswal Asst. Professor And Head Department of Microbiology J.D. Patil Sangludkar Mahavidyalaya Daryapur, Dist. Amravati