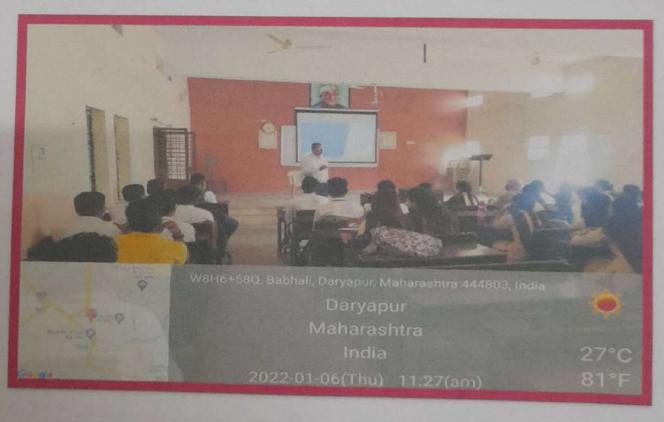

## Second day of Workshop (Date: 05/01/2022 Wed)

101

Third day of Workshop (Date: 06/01/2022 Thur)

Fourth day of Workshop & Valedictory Function (Date: 07/01/2022 Fri)

Students Enthusiastically Response to Four Day Workshop