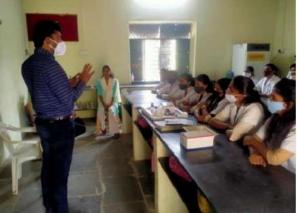

Staff members and students participating in SICKLE CELL ANEIMA CAMP.

Technician from government hospital guiding students about Sickel Cell Anemia

Hirmanshu S. Jaiswal Asst. Professor And Head Department of Microbiology J.D. Patil Sangludkar Mahavidyalaya Daryapur, Dist. Amravati