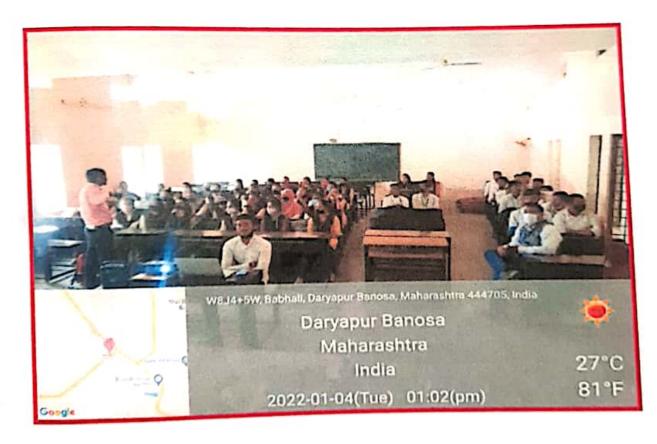

# Report of Four Days Soft Skill Development Workshop 2021-2022

Sant Gadge Baba Amravati University Sponsored Four Days Soft Skill Development Workshop organized at J.D. Patil Sangludkar Mahavidyalaya Daryapur duration of 04<sup>th</sup>January to 07<sup>th</sup> January 2022. There were 50 students of final year students of (B.Sc., B.A., and B.Com) college, participated in this workshop. After successful completion of this workshop all the 50 students issued the certificate of completion Sant Gadge Baba Amravati University, Amravati.

## Second day of Workshop (Date: 05/01/2022 Wed)

101

Third day of Workshop (Date: 06/01/2022 Thur)

Fourth day of Workshop & Valedictory Function (Date: 07/01/2022 Fri)

Students Enthusiastically Response to Four Day Workshop