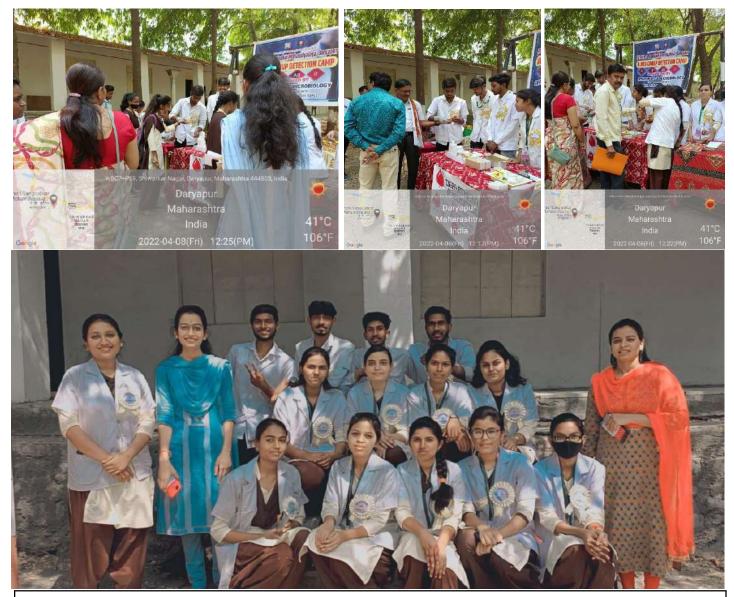

#### SICKLE CELL ANEIMA DETECTION CAMP

Department of microbiology is continuously involved in the activities which are beneficial for students and society. Department of Microbiology in collaboration with government hospital Daryapur organized 'SICKLE CELL ANEIMA DETECTION CAMP' on 15 December 2021 in college campus.

The event was inaugurated by hands of Hon'ble Principal Dr. D. S. Thakare sir. The camp was taken in the premises of our college. During the camp faculty members and students form all faculties (science, arts and commerce) had tested their blood. During the camp total 42 sample were tested. Miss. Ruchika Lajurkar did anchoring for the program and vote of thanks was given by Dr. Nivrutti Bagalkar.

Staff members and students participating in SICKLE CELL ANEIMA CAMP.

Technician from government hospital guiding students about Sickel Cell Anemia

Hirmanshu S. Jaiswal Asst. Professor And Head Department of Microbiology J.D. Patil Sangludkar Mahavidyalaya Daryapur, Dist. Amravati