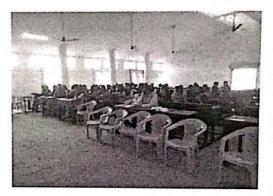

## One Day Seminar On The Topic "Fungal Systematics & Application"

One Day Seminar On The Topic "Fungal Systematics & Application was organized by Department of Botany & Microbiology, J. D. Patil Sangludkar Mahavidyalaya, Daryapur, Dist. Amravati (MS) in collabaration with Mycological Society of India Amravati Chapter. One Day Seminar was organized On 06<sup>th</sup> May 2022 at 10:00 am.

**Dr. Narendra Shahare,** Professor, Brijlal Biyani Science College, Amravati (M.S.), India & **Dr. Dilip Hande,** Professor, Shri Shivaji Science College, Amravati (M.S.), India were called for the seminar as keynote speaker. Both the speakers explained about the Fungal diversity and their application. 91 students were brought in a bunch to attend the seminar. I am happy to inform that the participants enjoyed the lecture & cleared their doubts, which was our main agenda of Fungus awareness.

The program was successfully organized under the birds eye of Our Hon'ble Principal Dr. A. P. Chandurkar Sir, Our Head Dr. P. S. Kaste Sir. The technical part of quiz was monitored by Dr. N. S. Gopkar Sir & Mr. H. S. Jaiswal Sir.