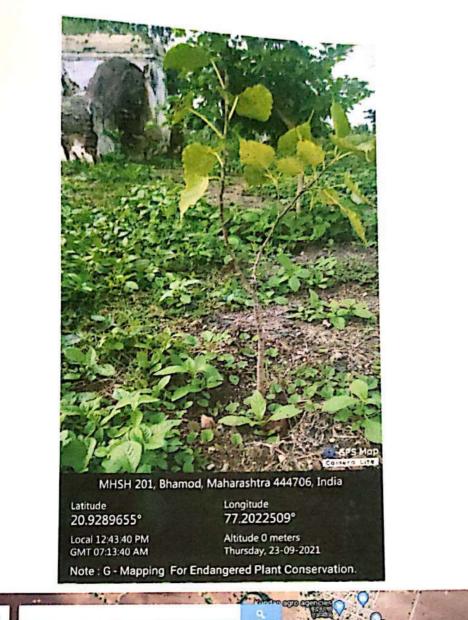

This project run by Department of Chemistry of J D Patil Sangludkar Mahavidyalaya. Convictor of Chemistry

MHSH 201, Bhamod, Maharashtra 444706, India

Latitude 20.9289655°

Local 12:43:59 PM GMT 07:13:59 AM

77.2022509° Altitude 0 meters Thursday, 23-09-2021 Note : G - Mapping For Endangered Plant Conservation.

Longitude

For Live Map Link Click

दुरध्वनी क्र ईमेल - rfosfr daryapur@gmail.com

महाराष्ट्र शासन वनविभाग