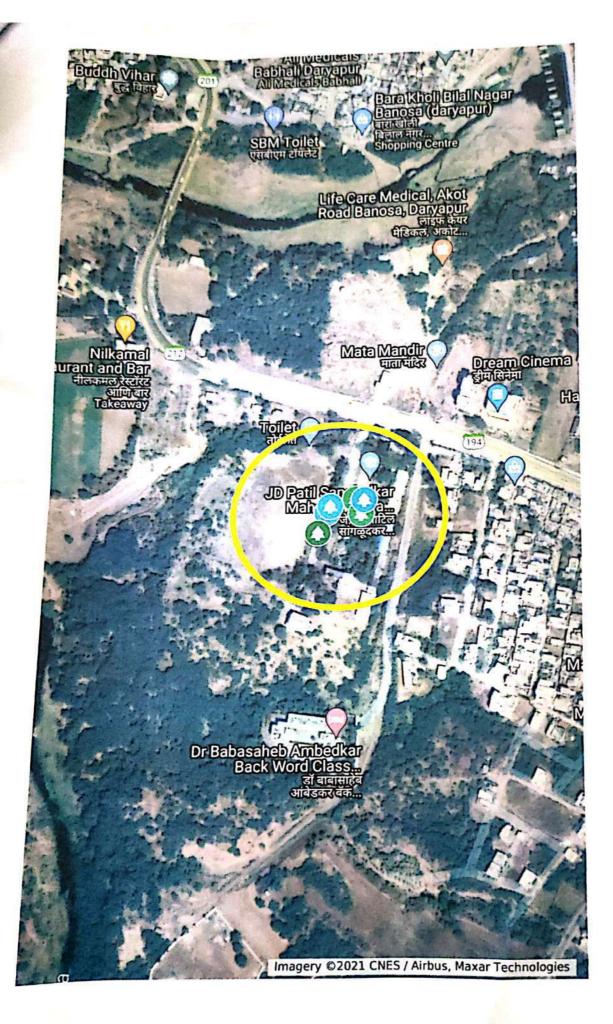

# Conservation with G- Mapping for Endangered Plant

G- Mobing for Endangered Plant Conservation

- O Daryapur Botanical Garden
- O Library
- O Green Campus
- O Play Ground
- O Play Ground
- O Play Ground
- O Bholenath Mandir
- Bholenath Mandir Jainpur
   Bholenath Mandir Jainpur
- O Bholenath Mandir Jainpur
- O Bholenath Mandir Jainour
- O Z P School Jainpur
- O Buddh Vihar Jainpur
- O Buddh Vihar Jainpur
- O Buddh Vihar
- 🔘 Anganwadi Jainpur

This project run by Department of Chemistry of J D Patil Sangludkar Mahavidyalaya. Copyright of Chemistry Department of JDPS Darvapur

O Green Campan O Play Ground O Play Ground O Play Ground O Bholenath Mande O Rholenath Mandie Jampos O Bholenath Manda Jampur O Bhistenath Mande Jainpur O Bholenath Mandu Jainpus C Z P School Jainpur C Z P School Jainpur O Z P School Jampur C 2 P School Jainpur O 2 P school Jainpos O Buddh Vihar Jainpur O Buddh Vibar Jainpur O Buddh Vihar O Anganwadi Jainpur