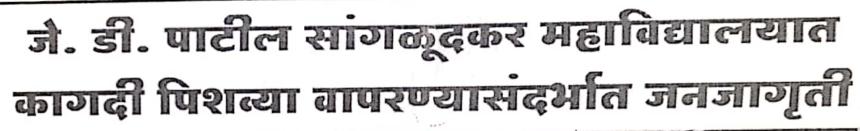

## जे.डी. पाटील महाविद्यालयात पेपर बॅग मेकिंग कार्यशाळा

दर्वापूर दि. १६ | गौरव टोळे

ते. डी. पार्टील सांगजुदकर महाविद्यालय. दर्यापूर येथील रसायनशास्त्र विभागाने पेपर बॅंग मेकिंग .सेनी टायडार निर्मतीवी कार्यशाळा आयोजित करण्यात आली होती. या कार्यशाळेत डॉ एस एन गुंता. प्रा. श्री व्रिजलाल वियाणी विज्ञान महाविद्यालय अमरावती मार्गदर्शक म्हणून लाभले. यांच्या मार्गदर्शनाखाली विद्यार्थ्यांनी बॅंग

बनवण्याचे कौशल्य प्राप्त केले. तसेच कोरोना काळात उपयुक्त असलेले सॉनिटाइस बनवण्याचे कौशल्य प्राप्त केले. कार्यक्रम्याच्या अध्यक्षस्थानी

महाविद्यालयाथे प्रभारी प्राचार्य डो चांदूरकर उपस्थित होते. महाविद्यालयाच्या रसायनशास्त्र विभाग प्रमुख डो पुष्पा दाहिकर ,डो अगिल सोगवंशी, राहुल सावरकर, डो अपर्णा दिघडे व प्रा शुभागी सोनोने हे उपस्थित होते. वेगवेगळ्या पाच प्रकारच्या कागदी दील्या व सेनिटायझर बनविण्याचे कौशल्य विद्याच्यांनी अवगत केले.