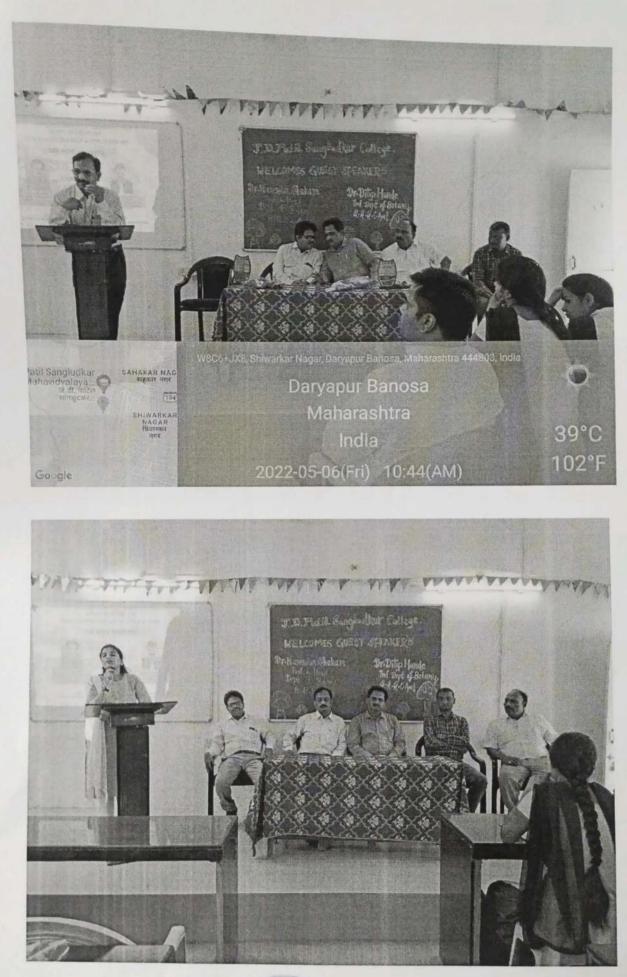

## One Day Seminar On The Topic "Fungal Systematics & Application"

One Day Seminar On The Topic "Fungal Systematics & Application was organized by Department of Botany & Microbiology, J. D. Patil Sangludkar Mahavidyalaya, Daryapur, Dist. Amravati (MS) in collabaration with Mycological Society of India Amravati Chapter. One Day Seminar was organized On 06<sup>th</sup> May 2022 at 10:00 am.

**Dr. Narendra Shahare,** Professor, Brijlal Biyani Science College, Amravati (M.S.), India & **Dr. Dilip Hande,** Professor, Shri Shivaji Science College, Amravati (M.S.), India were called for the seminar as keynote speaker. Both the speakers explained about the Fungal diversity and their application. 91 students were brought in a bunch to attend the seminar. I am happy to inform that the participants enjoyed the lecture & cleared their doubts, which was our main agenda of Fungus awareness.