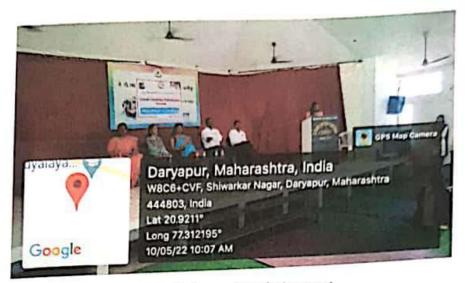

#### Report on Workshop

"Making Eco friendly Paper bags and Hand Sanitizer"

Paper bags are gaining importance as these bags are purely reusable, recyclable and biodegradable. At the same time, it is environment friendly and pose less threat to wild life. Hygiene is practice related to lifestyle cleanliness health and medicine.

Also, same no to plastic Why?? simply because plastic is one of the most hardly recycling material. To overcome this problem Department of Chemistry, organise one day workshop on Paper bag and Hands sanitizer making, we support to use paper bags and maintain hygiene.

The Workshop was held on 10<sup>th</sup> May, 2022 on Tuesday at 10.00 am. Dr. S. N. Gupta inaugurated workshop. She gave demo on "How to prepare paper bags in short time, it requires less energy for paper bags to be recycled than plastic bags. More than 100 students participated in workshop and feedback was also collected by participants about the different ways of making paper bags. We also distributed e-certificate to students. The motive behind this positive step is being nature friendly by distributing these paper bags free of cost in different places of the city in future.