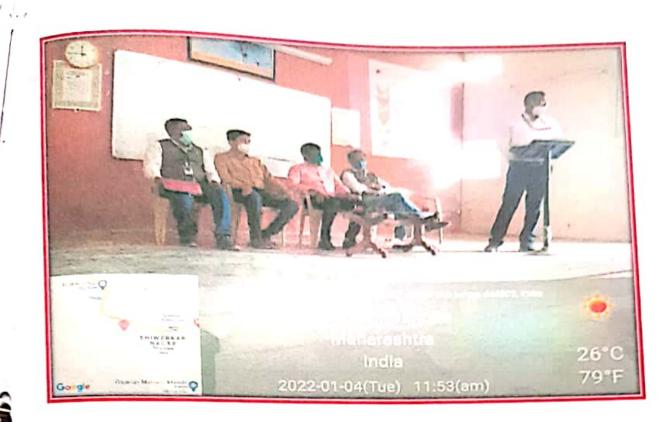

# Report of Four Days Soft Skill Development Workshop 2021-2022

Sant Gadge Baba Amravati University Sponsored Four Days Soft Skill Development Workshop organized at J.D. Patil Sangludkar Mahavidyalaya Daryapur duration of 04<sup>th</sup>January to 07<sup>th</sup> January 2022. There were 50 students of final year students of (B.Sc., B.A., and B.Com) college, participated in this workshop. After successful completion of this workshop all the 50 students issued the certificate of completion Sant Gadge Baba Amravati University, Amravati.

Dr. D.S. Thakare Principal J.D.Petil Sangludkar Mahavidyalaya Дагуариг

ŝ

Inauguration Function & First Day of Workshop (Date: 04/01/2022 Tue)

Scanned by CamScanner

1

r

3

Daryapur, Maharashtra, India W8G3+HQV, Babhall, Daryapur, Maharashtra 444705, India Lat 20.92569° Long 77.304262° 05/01/22 11:45 AM