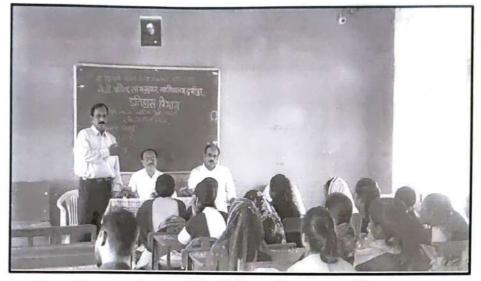

# J. D. Patil Sangludkar Mahavidyalaya, Daryapur, Dist. Amravati (MS) WORLD OZONE DAY 2021

Department of Botany, Zoology & IQAC Organizes POSTER COMPETITION

ON THEME ENTITLED **OZONE: PAST, PRESENT &** FUTURE

Last Date For Online **Poster Submission** 

0

0827 07030 25TH SEP 0997536

> Prizes or the Best Posters

> > Shot by neha

CONTAG

. GLOBLE WARMING RADIATIONS & EFFECTS ON OZONE OZONE DEPLETIOTION CFC GREEN HOUSE EFFECT **Guidelines For Poster Competition** STUDENTS MUST PREPARE POSTER UNDER GIVEN TOPICS POSTER FILE WILL BE SEND IN JPEG/PDF (SIZE LESS THAN 1 MB) FORMAT ONLY STUDENT HAVE TO WRITE THEIR NAME, CLASS, COLLEGE NAME, CONTACT NUMBER AT RIGHT SIDE BELOW narzo ONLY UG & PG STUDENTS CAN PARTICIPATE JOIN WHATSAPP GROUP 2022.11.15 13:13 https://chat.whatsapp.com/JaRpnHLlvJyEYGlew2CUG8 Shot by neha **REGISTRATION LINK** https://forms.gle/sHEcbeQYiHXeaxCFA Organized By Department Of Botany, oology & IQAC omittee HOLE PROF K. BODKHE (IQAC COORDINATOR) COORDINATOR GANIZING SECRETAR DR. N. S. GOPKAR DR. P. S. KASTE (ASSOCIATE PROFESSOR (HOD, BOTANY) TECHNICAL SUPPOR OORDINATOR DR. ANKIT S. KALE H. S. JAISWAL P. D. DIWAN PROF.

#### Report of Poster Competition On The Topic "OZONE: PAST, PRESENT & FUTURE"

Poster Competition On The Topic "OZONE: PAST. PRESENT & FUTURE was organized by Department of Botany, Zoology & IQAC, J. D. Patil Sangludkar Mahavidyalaya, Daryapur, Dist. Amravati (MS) on the occasion of World Ozone Day and the posters were invited upto on 25<sup>th</sup> October 2021.

Students, Researchers and acadmicians were brought in a bunch using different social media platforms like whatsapp, facebook, telegram etc. Total 24 participants participated and submit their posters for the competition.

I am happy to inform that the participants belongs to metros to rural colleges, which was our main agenda of Ozone awareness.

Top three best posters posters were selected based on the judgement by Dr. Shailesh Bansod. These top 3 participants were honoured by the certificates & all the participants received their participation certificate.

6

Shot by neha

2022.11.15 13:13

The program was successfully organized under the supervision of Principal Dr. Atul Bodkhe Sir, Mr. M. K. Hole (IQAC Co-Ordinator) Dr. P. S. Kaste (HOD, Botany). The technical part of quiz was monitored by Dr. Ankit S. Kale (Technical Support). The Program was coordinated by Dr. N. S. Gopkar, Mr. H. S. Jaiswal Sir and Ms. Dr. P. D. Diwan.