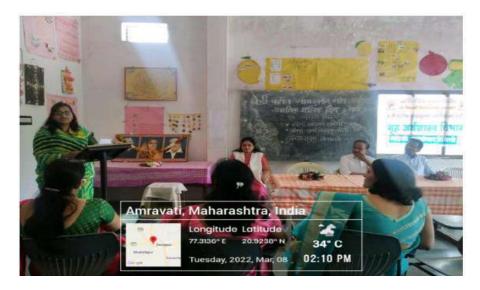

#### SICKLE CELL ANEIMA DETECTION CAMP

Department of microbiology is continuously involved in the activities which are beneficial for students and society. Department of Microbiology in collaboration with government hospital Daryapur organized 'SICKLE CELL ANEIMA DETECTION CAMP' on 15 December 2021 in college campus.

The event was inaugurated by hands of Hon'ble Principal Dr. D. S. Thakare sir. The camp was taken in the premises of our college. During the camp faculty members and students form all faculties (science, arts and commerce) had tested their blood. During the camp total 42 sample were tested. Miss. Ruchika Lajurkar did anchoring for the program and vote of thanks was given by Dr. Nivrutti Bagalkar.