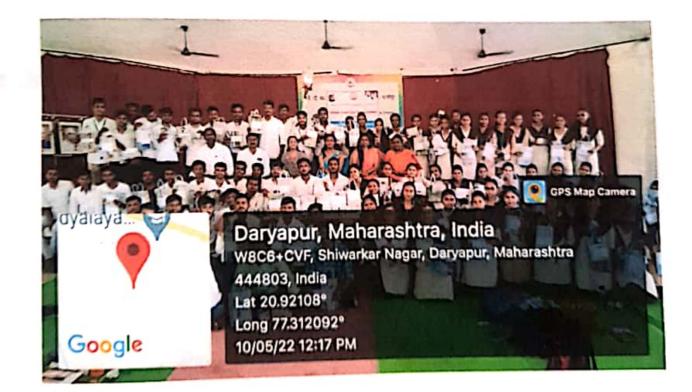

#### SICKLE CELL ANEIMA DETECTION CAMP

Department of microbiology is continuously involved in the activities which are beneficial for students and society. Department of Microbiology in collaboration with government hospital Daryapur organized 'SICKLE CELL ANEIMA DETECTION CAMP' on 15 December 2021 in college campus.

The event was inaugurated by hands of Hon'ble Principal Dr. D. S. Thakare sir. The camp was taken in the premises of our college. During the camp faculty members and students form all faculties (science, arts and commerce) had tested their blood. During the camp total 42 sample were tested. Miss. Ruchika Lajurkar did anchoring for the program and vote of thanks was given by Dr. Nivrutti Bagalkar.

Staff members and students participating in SICKLE CELL ANEIMA CAMP.

Technician from government hospital guiding students about Sickel Cell Anemia

Hirmanshu S. Jaiswal Asst. Professor And Head Department of Microbiology J.D. Patil Sangludkar Mahavidyalaya Daryapur, Dist. Amravati