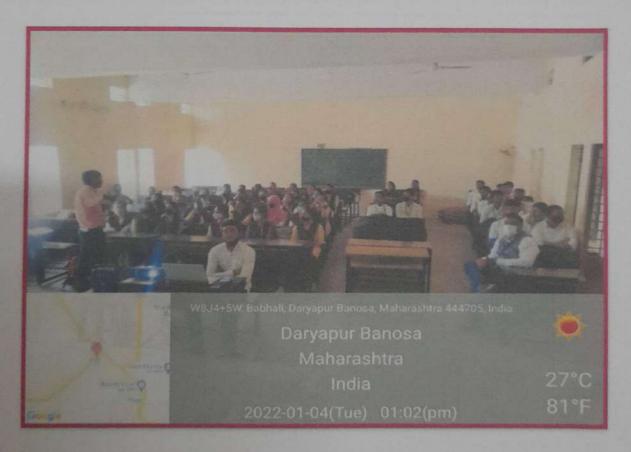

## Second day of Workshop (Date: 05/01/2022 Wed)

101

Third day of Workshop (Date: 06/01/2022 Thur)

Fourth day of Workshop & Valedictory Function (Date: 07/01/2022 Fri)

Students Enthusiastically Response to Four Day Workshop