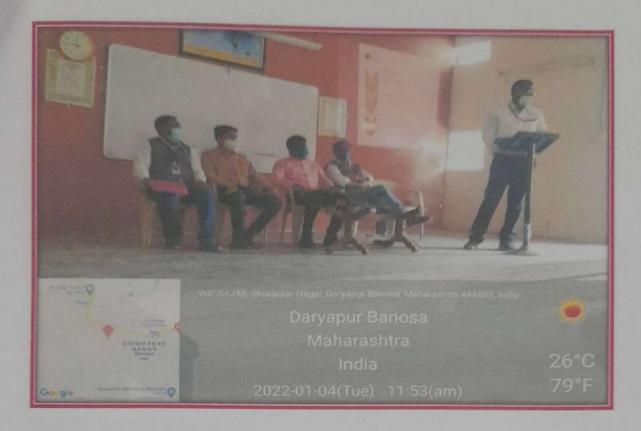

Dr. D.S. Thakare Principal J.D.Petil Sangludkar Mahavidyalaya Дагуариг

ŝ

Inauguration Function & First Day of Workshop (Date: 04/01/2022 Tue)

Scanned by CamScanner

1

r

3

Daryapur, Maharashtra, India W8G3+HQV, Babhall, Daryapur, Maharashtra 444705, India Lat 20.92569° Long 77.304262° 05/01/22 11:45 AM