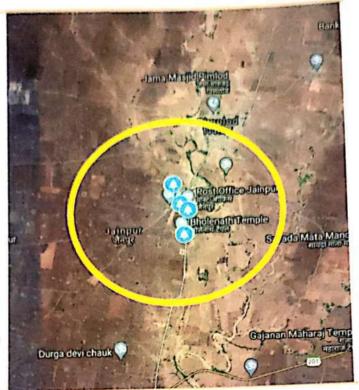

# Conservation with G- Mapping for Endangered Plant

G- Mobing for Endangered Plant Conservation

- O Daryapur Botanical Garden
- O Library
- O Green Campus
- O Play Ground
- O Play Ground
- O Play Ground
- O Bholenath Mandir
- Bholenath Mandir Jainpur
   Bholenath Mandir Jainpur
- O Bholenath Mandir Jainpur
- O Bholenath Mandir Jainour
- O Z P School Jainpur
- O Buddh Vihar Jainpur
- O Buddh Vihar Jainpur
- O Buddh Vihar
- 🔘 Anganwadi Jainpur

This project run by Department of Chemistry of J D Patil Sangludkar Mahavidyalaya. Copyright of Chemistry Department of JDPS Darvapur

O Green Campan O Play Ground O Play Ground O Play Ground O Bholenath Mande O Rholenath Mandie Jampos O Bholenath Manda Jampur O Bhistenath Mande Jainpur O Bholenath Mandu Jainpus C Z P School Jainpur C Z P School Jainpur O Z P School Jampur C 2 P School Jainpur O 2 P school Jainpos O Buddh Vihar Jainpur O Buddh Vibar Jainpur O Buddh Vihar O Anganwadi Jainpur