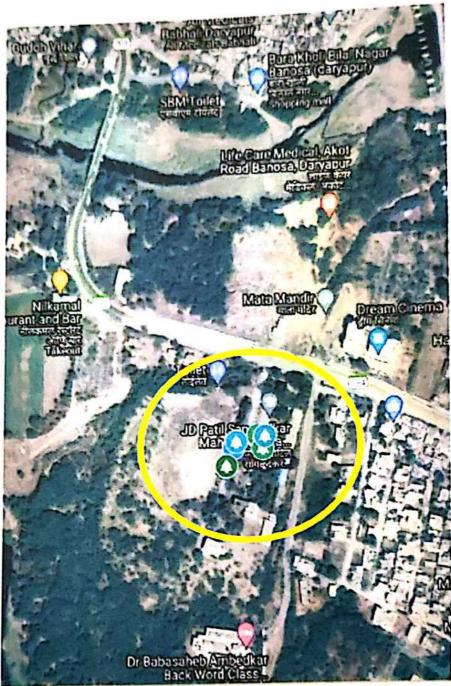

# Conservation with G- Mapping for Endangered Plant

G- Mobing for Endangered Plant Conservation

- O Daryapur Botanical Garden
- O Library
- O Green Campus
- O Play Ground
- O Play Ground
- O Play Ground
- O Bholenath Mandir
- Bholenath Mandir Jainpur
   Bholenath Mandir Jainpur
- O Bholenath Mandir Jainpur
- O Bholenath Mandir Jainour
- O Z P School Jainpur
- O Buddh Vihar Jainpur
- O Buddh Vihar Jainpur
- O Buddh Vihar
- 🔘 Anganwadi Jainpur

This project run by Department of Chemistry of J D Patil Sangludkar Mahavidyalaya. Copyright of Chemistry Department of JDPS Darvapur

O Green Campan O Play Ground O Play Ground O Play Ground O Bholenath Mande O Rholenath Mandie Jampos O Bholenath Manda Jampur O Bhistenath Mande Jainpur O Bholenath Mandu Jainpus C Z P School Jainpur C Z P School Jainpur O Z P School Jampur C 2 P School Jainpur O 2 P school Jainpos O Buddh Vihar Jainpur O Buddh Vibar Jainpur O Buddh Vihar O Anganwadi Jainpur