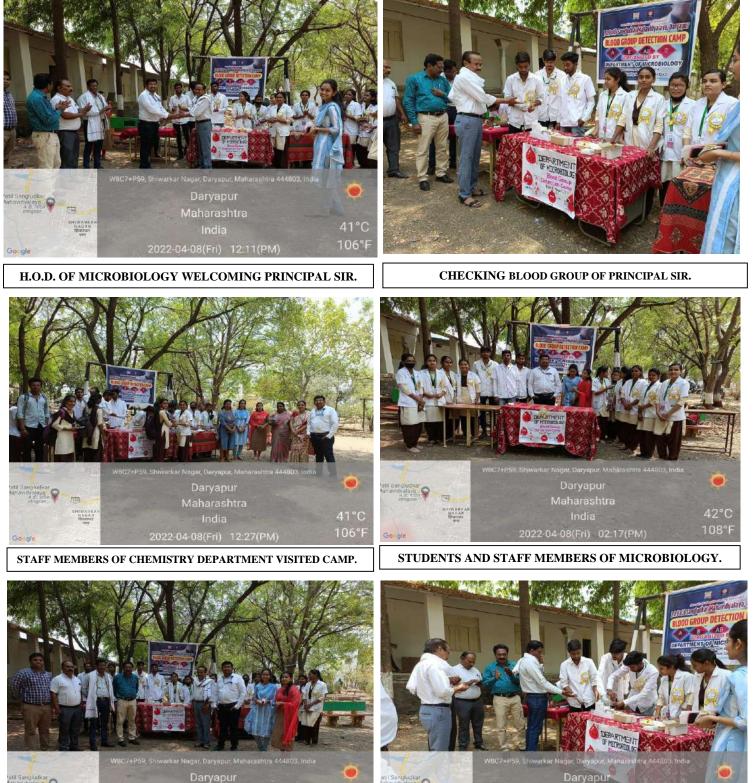

#### SICKLE CELL ANEIMA DETECTION CAMP

Department of microbiology is continuously involved in the activities which are beneficial for students and society. Department of Microbiology in collaboration with government hospital Daryapur organized 'SICKLE CELL ANEIMA DETECTION CAMP' on 15 December 2021 in college campus.

The event was inaugurated by hands of Hon'ble Principal Dr. D. S. Thakare sir. The camp was taken in the premises of our college. During the camp faculty members and students form all faculties (science, arts and commerce) had tested their blood. During the camp total 42 sample were tested. Miss. Ruchika Lajurkar did anchoring for the program and vote of thanks was given by Dr. Nivrutti Bagalkar.

Staff members and students participating in SICKLE CELL ANEIMA CAMP.

Technician from government hospital guiding students about Sickel Cell Anemia

Hirmanshu S. Jaiswal Asst. Professor And Head Department of Microbiology J.D. Patil Sangludkar Mahavidyalaya Daryapur, Dist. Amravati