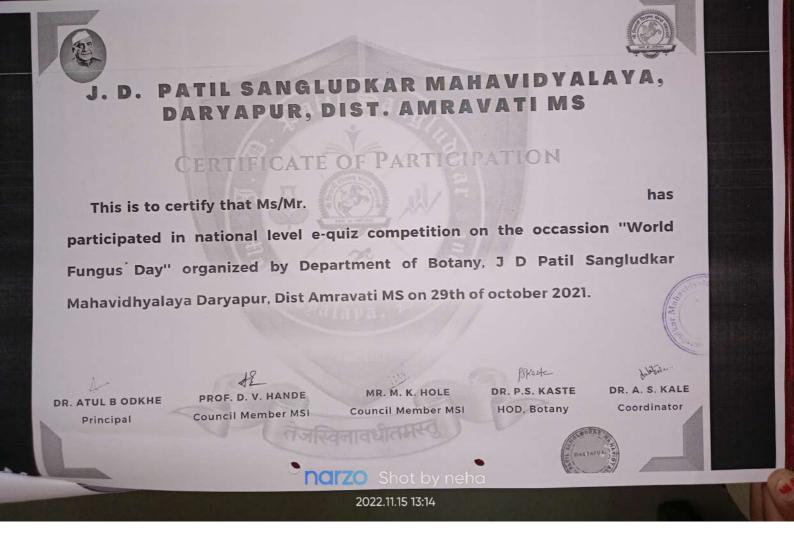

## One Day Seminar On The Topic "Fungal Systematics & Application"

One Day Seminar On The Topic "Fungal Systematics & Application was organized by Department of Botany & Microbiology, J. D. Patil Sangludkar Mahavidyalaya, Daryapur, Dist. Amravati (MS) in collabaration with Mycological Society of India Amravati Chapter. One Day Seminar was organized On 06<sup>th</sup> May 2022 at 10:00 am.

**Dr. Narendra Shahare,** Professor, Brijlal Biyani Science College, Amravati (M.S.), India & **Dr. Dilip Hande,** Professor, Shri Shivaji Science College, Amravati (M.S.), India were called for the seminar as keynote speaker. Both the speakers explained about the Fungal diversity and their application. 91 students were brought in a bunch to attend the seminar. I am happy to inform that the participants enjoyed the lecture & cleared their doubts, which was our main agenda of Fungus awareness.