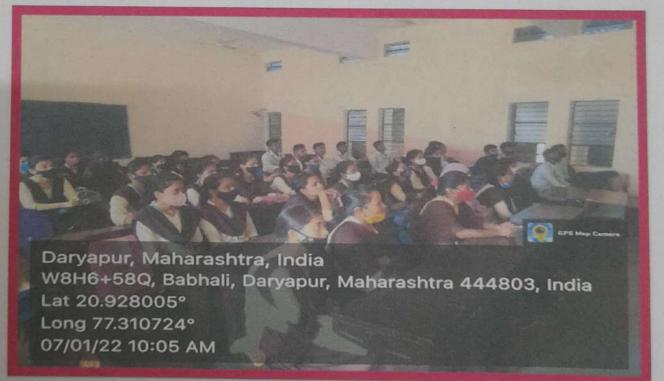

Dr. D.S. Thakare Principal J.D.Petil Sangludkar Mahavidyalaya Дагуариг

ŝ

Inauguration Function & First Day of Workshop (Date: 04/01/2022 Tue)

Scanned by CamScanner

1

r

3

Daryapur, Maharashtra, India W8G3+HQV, Babhall, Daryapur, Maharashtra 444705, India Lat 20.92569° Long 77.304262° 05/01/22 11:45 AM

## Second day of Workshop (Date: 05/01/2022 Wed)

101

Third day of Workshop (Date: 06/01/2022 Thur)

Fourth day of Workshop & Valedictory Function (Date: 07/01/2022 Fri)

Students Enthusiastically Response to Four Day Workshop