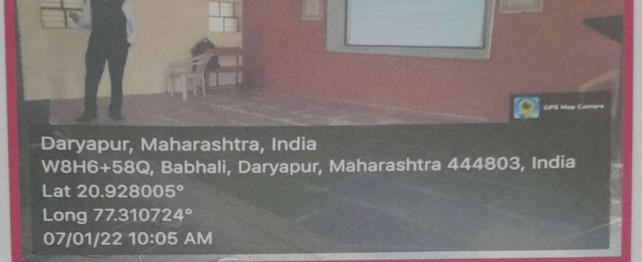

Dr. D.S. Thakare Principal J.D.Petil Sangludkar Mahavidyalaya Дагуариг

ŝ

Inauguration Function & First Day of Workshop (Date: 04/01/2022 Tue)

Scanned by CamScanner

1

r

3

Daryapur, Maharashtra, India W8G3+HQV, Babhall, Daryapur, Maharashtra 444705, India Lat 20.92569° Long 77.304262° 05/01/22 11:45 AM