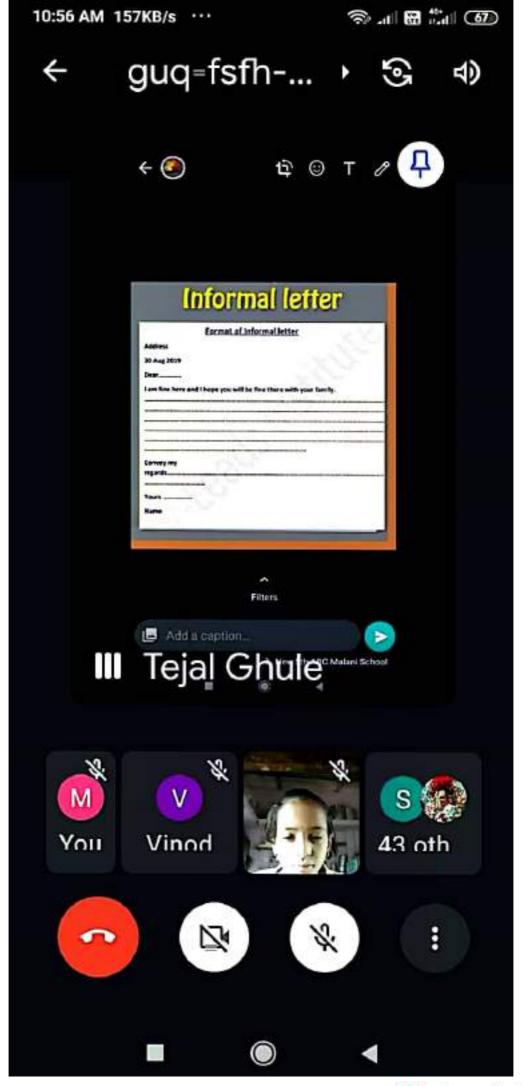

#### Name of Teacher: Dr. S.D. Charpe

Class: B.Sc. - I Semester- I

**Google Classroom Screen Shots** 