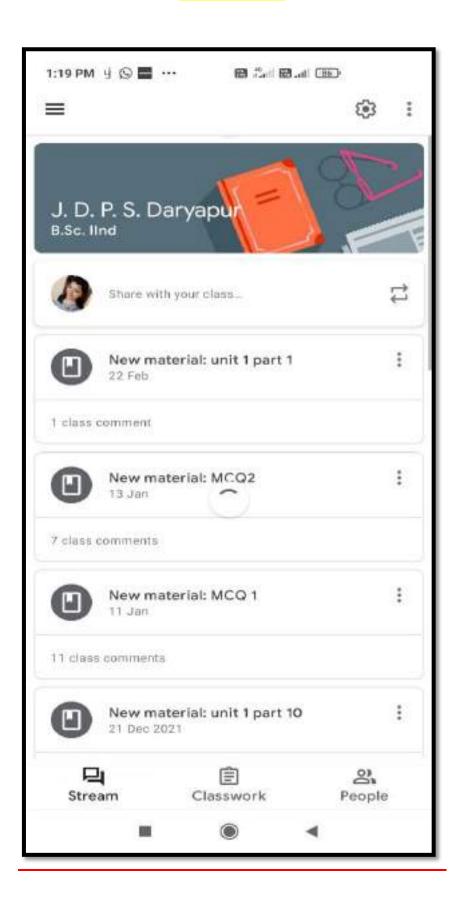

#### Name of Teacher: Dr. S.D. Charpe

Class: B.Sc. - I Semester- I

**Google Classroom Screen Shots** 

#### Class: B.Sc. - II