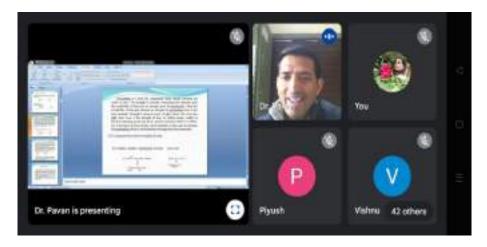

> Dr. Nilay Bhamburkar Guest Lecture Series Organized by Department of Chemistry on Zoom platform.

Dr. N.R. Nahate Delivering lecture to B.Sc. III year Students

Dr. P. V. Raut delivering Lecture to B.Sc. I Year Students