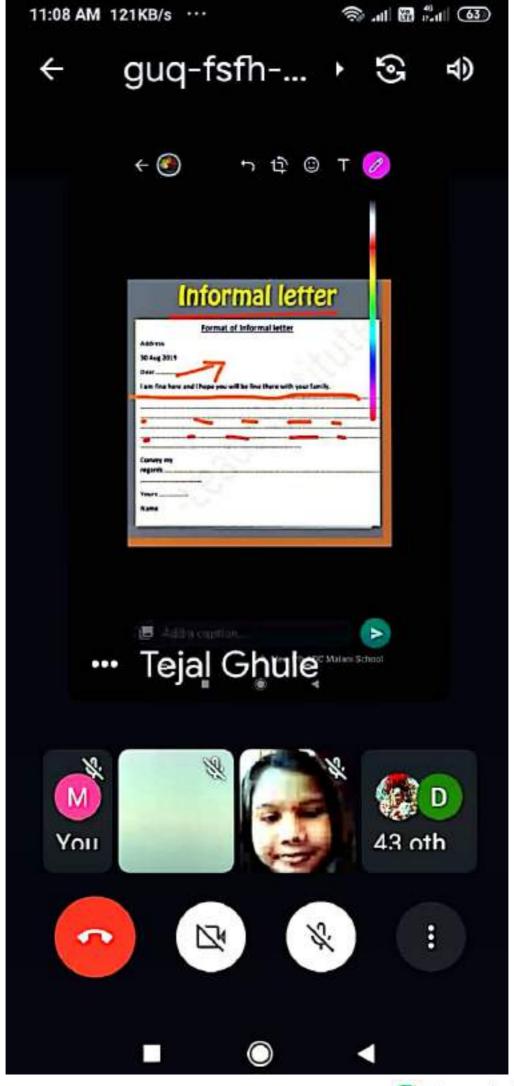

#### Name of Teacher: Dr. S.D. Charpe

Class: B.Sc. - I Semester- I

**Google Classroom Screen Shots** 