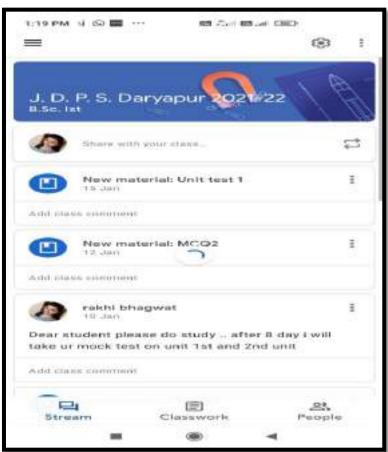

#### Name of Teacher: Dr. S.D. Charpe

Class: B.Sc. - I Semester- I

**Google Classroom Screen Shots** 

#### Class: B.Sc. - I