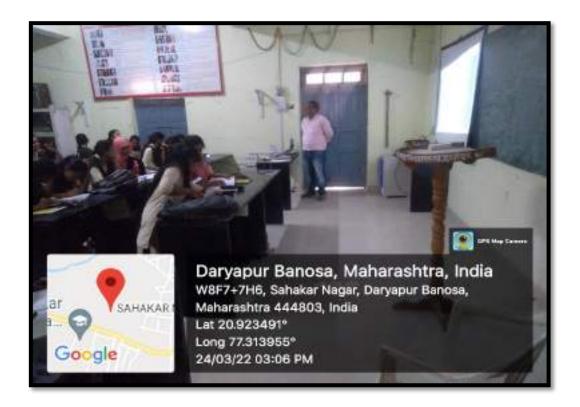

ICT tools.

> Dr. Nilay Bhamburkar Guest Lecture Series Organized by Department of Chemistry on Zoom platform.



Dr. N.R. Nahate Delivering lecture to B.Sc. III year Students



Dr. P. V. Raut delivering Lecture to B.Sc. I Year Students

#### > Used of ppt in Lecture



Mr. R. G. Sawrkar Delivering lecture to B.Sc. year students



Ms. S. G. Sonone delivering lecture

#### Criterion-II: 2.3.2 for Session 2021-2022

## ICT Enabled Tools

### Name of Teacher: Dr. S.J. Uke













#### Name of Teacher: Dr. S.D. Charpe

Class: B.Sc. - I Semester- I





**Google Classroom Screen Shots** 

#### Class: B.Sc. - II Semester- IV



**Google Classroom Screen Shots** 





ICT Tool: Power- Point Presentation Teaching

#### Class: B.Sc. - III Semester- VI



**Google Classroom Screen Shots** 





ICT Tool: Power- Point Presentation Teaching







ICT Tool: Online Practical Demonstration

Using Amrita Vishwa Vidyapeetham Virtual Lab

#### Name of Teacher: R.V. Bhagwat

#### Class: B.Sc. - I





#### Class: B.Sc. - II



## DEPARTMENT OF MARATHI USE OF ICT

On line guest lecture of Dr. Ganesh Malte (Chikhali) on world Marathi day on 27feb. 2022.



# ICT TOOLS DEPARTMENT OF BOTANY

Mr. Himanshu Jaiswal Assistant professor Department of Botany and Dr. Ankit Kale, Assistant professor Department of Botany using ICT Tools for teaching.



DR. P.S.KASTE
Head Deptt.of Botany
J.D.Patil Sangludkar College
Daryapur, Dist.Amravati









# J.D. Patil Saughudkar Mahavidyalaya. Sant Gadge Baba Ameravali University

Department of Fyam 8 2020 ANAMARIN'S

Obtained Marks Roll No. Max. Marks