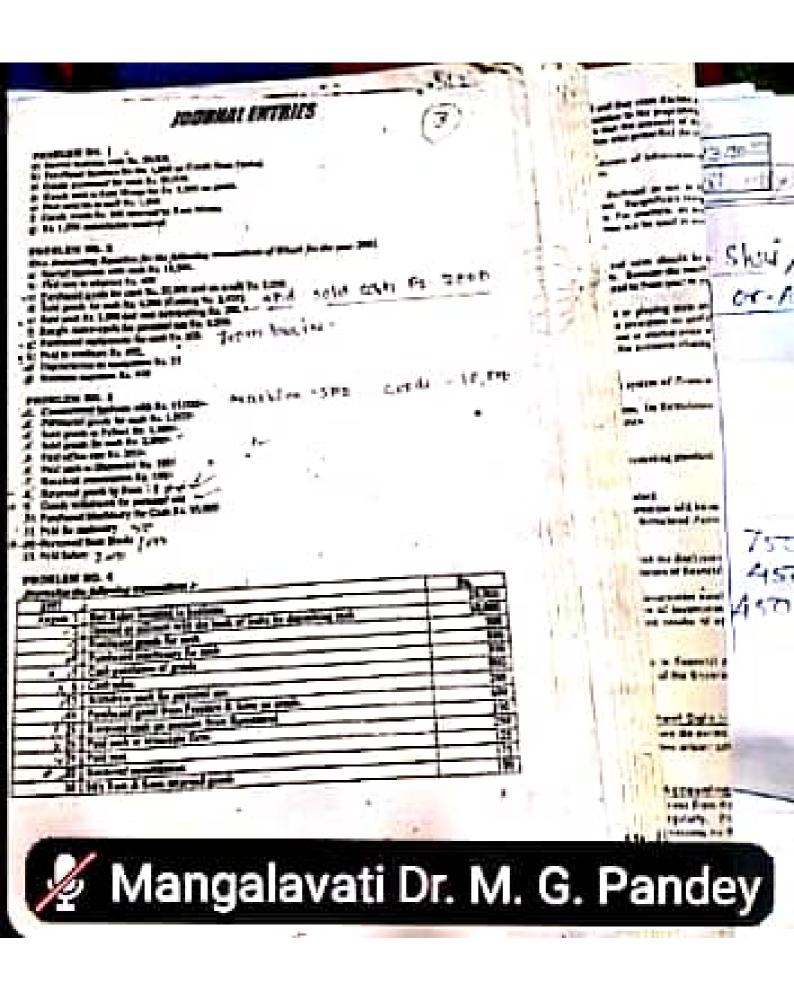

### JOURNAL ENTRIES

PROBLEM NO. 1 .

a) Started business with Rs. 50,000.

b) Purchased furniture for Rs. 1,000 on Credit from Pankaj.

c) Goods purchased for cash Rs. 20,000.

d) Goods sold to Ram Niwas for Rs. 5,000 on credit.

e) Paid salaries to staff Rs. 1,800.

f) Goods worth Rs. 500 returned by Ram Niwas.

g) Rs. 1,000 commission received:

#### PROBLEM NO. 2

Give Accounting Equation for the following transactions of Hitesh for the year 2002.

a) Started business with cash Rs. 18,000.

b) Paid rent in advance Rs. 400

c) Purchased goods for cash Rs. 50,000 and on credit Rs. 2,000.

sold cath Ps. 2000 d) Sold goods for cash Rs. 4,000 (Costing Rs. 2,400). and

Machine - 500

e) Rent paid Rs. 1,000 and rent outstanding Rs. 200. f) Bought motor-cycle for personal use Rs. 8,000.

eg) Purchased equipments for cash Rs. 500. From bucing.

h) Paid to creditors Rs. 600.

if Depreciation on equipment Rs. 25

i) Business expenses Rs. 400

#### PROBLEM NO. 3

A. Commenced business with Rs. 15,000/-

Z. Purchased goods for cash Ra. 1,000/-

3. Sold goods to Pallevi Rs. 1,500/-

X. Sold goods for cash Rs. 2,000/-

J. Paid-office rent Rs. 200/-

Paid cash to Dhanashri Rs. 500/-

Received commission Rs. 100/-

8. Returned goods by Ram 1 0 0 9. Ocods withdrawn for personal use

10. Purchased Machinery for Cash Rs. 10,000

11. Paid for stationery 50

12: Borrowed from Bindu 1000

13. Paid Salary 200

PROBLEM NO. 4

55

ate

is

nay

ration inting hould in the neum, . If a

| 1997     | 6484 1 : 1111                                               | Rs.        |
|----------|-------------------------------------------------------------|------------|
| August 1 | Shri Rajan invested in business.                            | 20,000     |
| -1       | Opened as account with the bank of India by depositing cash | 10,000     |
| . 3      | Purchased goods for cash                                    | 500        |
| 14       | Purchased machinery for cash                                | 300        |
| . 1      | Cash purchases of goods                                     | 800        |
| x 6      | Cash sales.                                                 | 300        |
| 75       | Withdraw cash for personal use.                             | 900<br>200 |
| 16       | Purchased good from Preetam & Sons on credit.               | 200        |
| X 25     | Received cash on account from Ramagand.                     | 600        |
| × 26     | Paid cash to Minekshi Bros.                                 | 350        |
| 129      | Paid rent.                                                  | 350<br>250 |
| 0 30     | Received commission.                                        | 125        |
| 30       | M/s Ram & Sons returned goods                               | 175        |
| 50       | mis rain at Sons returned goods                             | 100        |

400ds - 10,00