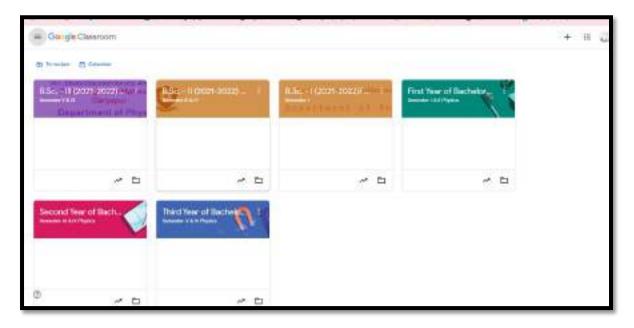

#### Name of Teacher: Dr. S.D. Charpe

Class: B.Sc. - I Semester- I

**Google Classroom Screen Shots** 

#### Class: B.Sc. - II Semester- IV

**Google Classroom Screen Shots** 

ICT Tool: Power- Point Presentation Teaching

#### Class: B.Sc. - III Semester- VI

**Google Classroom Screen Shots** 

ICT Tool: Power- Point Presentation Teaching

ICT Tool: Online Practical Demonstration

Using Amrita Vishwa Vidyapeetham Virtual Lab