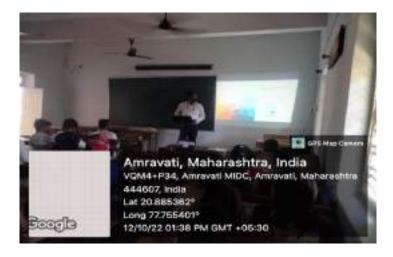

# ICT TOOLS DEPARTMENT OF BOTANY

Mr. Himanshu Jaiswal Assistant professor Department of Botany and Dr. Ankit Kale, Assistant professor Department of Botany using ICT Tools for teaching.

DR. P.S.KASTE
Head Deptt.of Botany
J.D.Patil Sangludkar College
Daryapur, Dist.Amravati