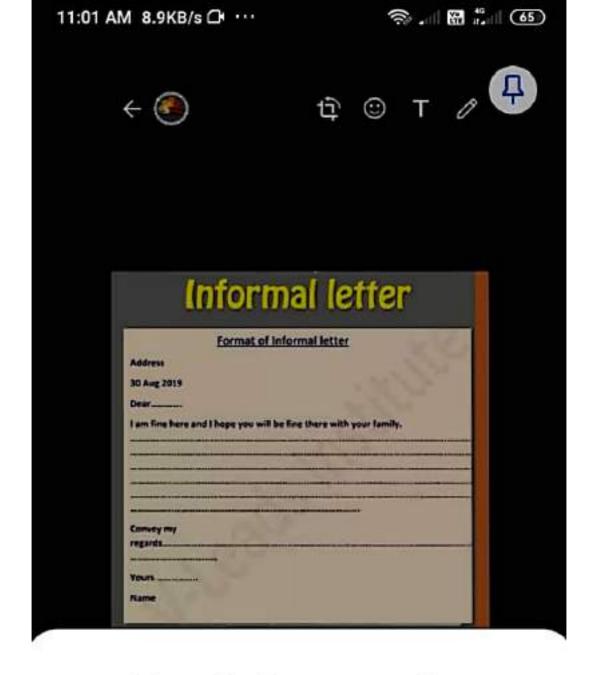

#### Name of Teacher: Dr. S.D. Charpe

Class: B.Sc. - I Semester- I

**Google Classroom Screen Shots** 