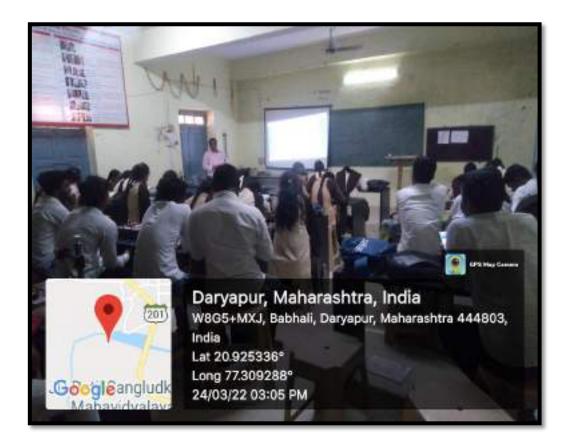

CT tools.

> Dr. Nilay Bhamburkar Guest Lecture Series Organized by Department of Chemistry on Zoom platform.



Dr. N.R. Nahate Delivering lecture to B.Sc. III year Students



Dr. P. V. Raut delivering Lecture to B.Sc. I Year Students

#### > Used of ppt in Lecture



Mr. R. G. Sawrkar Delivering lecture to B.Sc. year students



Ms. S. G. Sonone delivering lecture

#### Criterion-II: 2.3.2 for Session 2021-2022

## ICT Enabled Tools

### Name of Teacher: Dr. S.J. Uke













#### Name of Teacher: Dr. S.D. Charpe

Class: B.Sc. - I Semester- I





**Google Classroom Screen Shots** 

#### Class: B.Sc. - II Semester- IV



**Google Classroom Screen Shots** 





ICT Tool: Power- Point Presentation Teaching

#### Class: B.Sc. - III Semester- VI



**Google Classroom Screen Shots** 





ICT Tool: Power- Point Presentation Teaching







ICT Tool: Online Practical Demonstration

Using Amrita Vishwa Vidyapeetham Virtual Lab

#### Name of Teacher: R.V. Bhagwat

#### Class: B.Sc. - I





#### Class: B.Sc. - II



## DEPARTMENT OF MARATHI USE OF ICT

On line guest lecture of Dr. Ganesh Malte (Chikhali) on world Marathi day on 27feb. 2022.



# ICT TOOLS DEPARTMENT OF BOTANY

Mr. Himanshu Jaiswal Assistant professor Department of Botany and Dr. Ankit Kale, Assistant professor Department of Botany using ICT Tools for teaching.



DR. P.S.KASTE
Head Deptt.of Botany
J.D.Patil Sangludkar College
Daryapur, Dist.Amravati









# J.D. Patil Saughudkar Mahavidyalaya. Sant Gadge Baba Ameravali University

Department of Fyam 8 2020 ANAMARIN'S

Obtained Marks Roll No. Max. Marks -