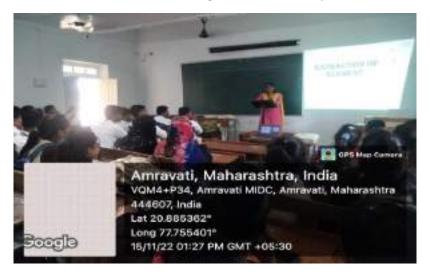

# ICT TOOLS DEPARTMENT OF BOTANY

Mr. Himanshu Jaiswal Assistant professor Department of Botany and Dr. Ankit Kale, Assistant professor Department of Botany using ICT Tools for teaching.

DR. P.S.KASTE
Head Deptt.of Botany
J.D.Patil Sangludkar College
Daryapur, Dist.Amravati