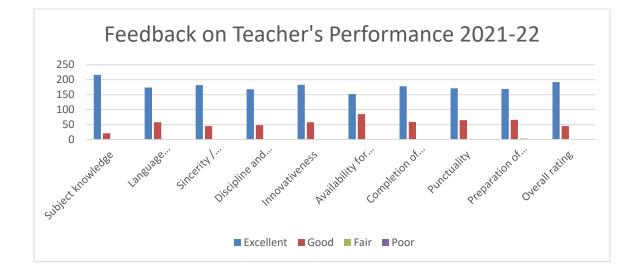

#### Feedback from Parents 2021-22

J.D.Patil Sangludkar Mahavidyalaya Daryapur

| Parameter                                 | Excellent | Good | Fair | Poor |
|-------------------------------------------|-----------|------|------|------|
| Subject knowledge                         | 216       | 21   | 0    | 0    |
| Language competency                       | 174       | 58   | 0    | 0    |
| Sincerity / commitment                    | 182       | 45   | 0    | 0    |
| Discipline and class control              | 168       | 48   | 0    | 0    |
| Innovativeness                            | 183       | 58   | 0    | 0    |
| Availability for guidance beyond lectures | 152       | 85   | 0    | 0    |
| Completion of syllabus                    | 178       | 59   | 0    |      |
| Punctuality                               | 171       | 65   | 0    | 0    |
| Preparation of student for exam           | 169       | 66   | 2    | 0    |
| Overall rating                            | 192       | 45   | 0    | 0    |

# **Analysis of Feedback on Teachers' Performance 2021-22**