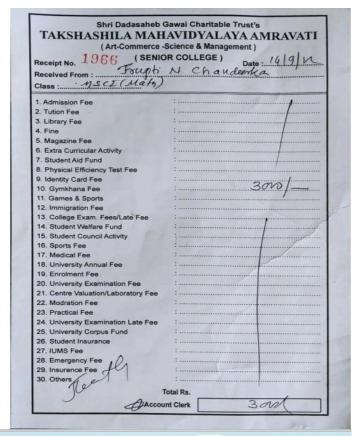

| (1)(四月)                           |
| 24           | Degree Fees (Final Year Students)                                                      | Aradiae                           |
| 25           | Migration Fees                                                                         | 0                                 |
| Transa       | ction ID: 223421112975                                                                 |                                   |
| and a second | Total                                                                                  | 2000 /-                           |
| This is      | e-generataed receipt,no need of signature and seal                                     | Sign                              |





| Shri Dadasabob                                                                        | Gawai Charitable Trust's              |  |  |  |  |
|---------------------------------------------------------------------------------------|---------------------------------------|--|--|--|--|
| TAKSHASHILA MAH                                                                       | Gawai Charitable Trust's              |  |  |  |  |
| TAKSHASHILA MAHAVIDYALAYA AMRAVATI<br>(Art-Commerce -Science & Management)            |                                       |  |  |  |  |
|                                                                                       | OR COLLEGE & Management )             |  |  |  |  |
| Receipt No. 1964 (SENIOR COLLEGE) Date: 14/9/n<br>Received From: Rutuga Rayondra Pawa