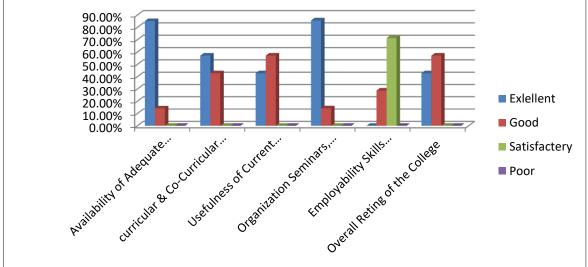

## Analysis of Alumni Feedback Report 2021 -22

| Particulars                                           | Excellent | Good   | Satisfactory | Poor |
|-------------------------------------------------------|-----------|--------|--------------|------|
| Availability of Adequate Teaching Learning<br>Methods | 85.17%    | 14.20% | 0%           | 0%   |
| Curricular & Co-Curricular Activities                 | 57.14%    | 42.85% | 0%           | 0%   |
| Usefulness of Current Courses                         | 42.85%    | 57.14% | 0%           | 0%   |
| Organization Seminars, Workshops & Guest Lectures     | 85.71%    | 14.28% | 0%           | 0%   |
| Employability Skills Through Syllabi                  | 0%        | 28.75% | 71.42%       | 0%   |
| Overall Rating of the College                         | 42.85%    | 57.14% | 0%           | 0%   |