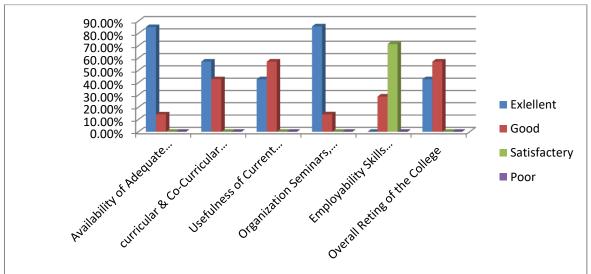

## Analysis of Alumni Feedback Report 2021 -22

| Particulars                                           | Excellent | Good   | Satisfactory | Poor |
|-------------------------------------------------------|-----------|--------|--------------|------|
| Availability of Adequate Teaching Learning<br>Methods | 85.17%    | 14.20% | 0%           | 0%   |
| Curricular & Co-Curricular Activities                 | 57.14%    | 42.85% | 0%           | 0%   |
| Usefulness of Current Courses                         | 42.85%    | 57.14% | 0%           | 0%   |
| Organization Seminars, Workshops & Guest Lectures     | 85.71%    | 14.28% | 0%           | 0%   |
| Employability Skills Through Syllabi                  | 0%        | 28.75% | 71.42%       | 0%   |
| Overall Rating of the College                         | 42.85%    | 57.14% | 0%           | 0%   |