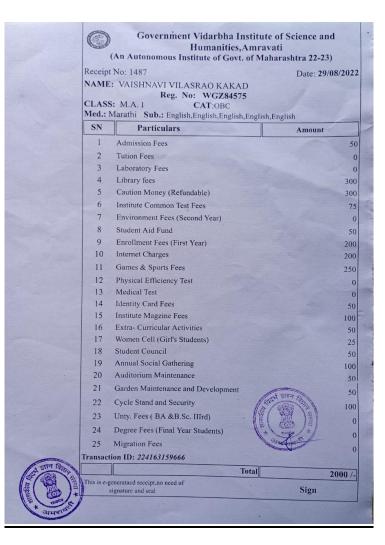

ve sessions are conducted by the Mentor to assess the students individual characteristics pertinent to the system.

### **Outcome of the MMS -**

Very good Mentor- Mentee rapport has given the institution satisfactory outcome consistently. The students feel free to discuss their problem of varied nature, with their Mentor, who in turn guide & help the students in problem solving. There is a very healthy & mutually respectful bond in MMS in our college. All the girl students are extremely happy with the system.

Formate

Prof Dr. Jyotsta Pusate Head Of The Department Home Economics



J.D.Patil Sangludkar Mehavidyalaya Daryapur

#### 5.2.2 Average Percentage of Students Progressing To Higher Education During The

#### Year 2021-2022

#### <u>Arts Faulty</u>

#### <u>M.A. English</u>











| _  |                           | UG To PG 202 | 21-22                                |
|----|---------------------------|--------------|--------------------------------------|
| No | Name                      | Passed       | P.G. College                         |
| 1  | Ku Kanchan Dipak Ambuskar | B.A.         | J.D. Patil Sangludkar Maha. Daryapur |
| 2  | Ratan Devpuri Puri        | B.A.         | J.D. Patil Sangludkar Maha. Daryapur |
| 3  | Farukh Rajjak Shah        | B.A.         | J.D. Patil Sangludkar Maha. Daryapur |
|    | Auvas D                   | Sanejudkar M |                                      |

M.A. Music



#### M.A. Political Science





| Class: M. | G/CS/26 Dt:03<br>Wakpanjar Pooja (<br>A.1 (POL)(A) Regu<br>FS<br>F: 2022-2023 | Ganesh<br>Jar SC<br>0 | 2889