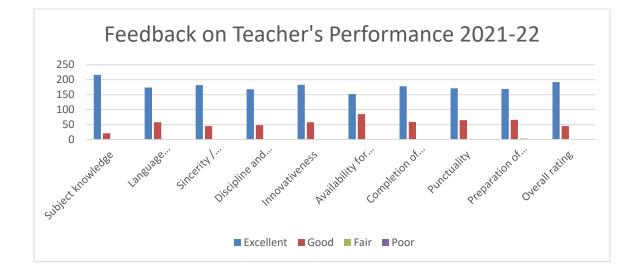

#### Feedback from Parents 2021-22

J.D.Patil Sangludkar Mahavidyalaya Daryapur

| Parameter                                 | Excellent | Good | Fair | Poor |
|-------------------------------------------|-----------|------|------|------|
| Subject knowledge                         | 216       | 21   | 0    | 0    |
| Language competency                       | 174       | 58   | 0    | 0    |
| Sincerity / commitment                    | 182       | 45   | 0    | 0    |
| Discipline and class control              | 168       | 48   | 0    | 0    |
| Innovativeness                            | 183       | 58   | 0    | 0    |
| Availability for guidance beyond lectures | 152       | 85   | 0    | 0    |
| Completion of syllabus                    | 178       | 59   | 0    |      |
| Punctuality                               | 171       | 65   | 0    | 0    |
| Preparation of student for exam           | 169       | 66   | 2    | 0    |
| Overall rating                            | 192       | 45   | 0    | 0    |

# **Analysis of Feedback on Teachers' Performance 2021-22**

#### J. D. Patil Sangludkar Mahavidyalaya, Daryapur