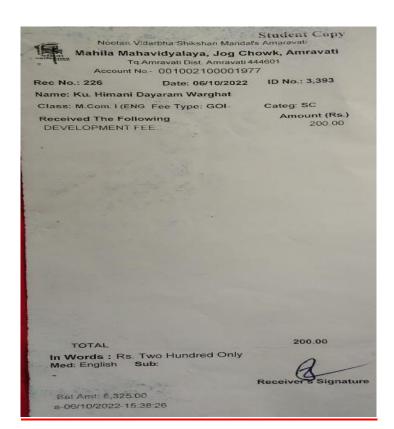

|                      |
| TOTAL                                                                                                                                                                                | 250                  |
| Rs. Two Hundred Fifty Only                                                                                                                                                           |                      |
| Rs                                                                                                                                                                                   | arture of the Clerk  |





|           | HRI SHIVAJI EDUCATION SOCIETY, AMRAVATI'S                                                                                                    |
|-----------|----------------------------------------------------------------------------------------------------------------------------------------------|
| 0         | AR, MORSHI ROAD, AMRAVATI-444603, Ph.: 2660510<br>:102@sgbau.ac.in Website : www.shivajicollege.org<br>Re-accrediated by NAAC with 'A' Grade |
|           | IDENTITY CARD: 20 -20<br>me: Rani Sudhir chyde                                                                                               |
|           | ass : M. Com I year Div. :                                                                                                                   |
| 12 . 1