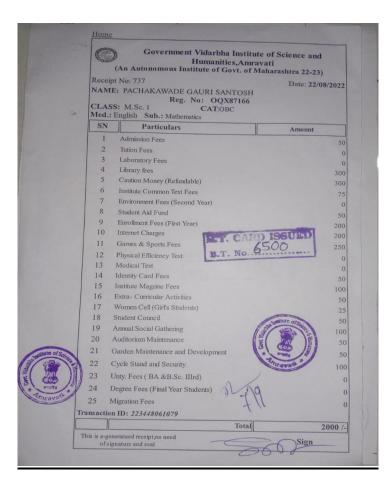

| (1)(四月)                           |
| 24           | Degree Fees (Final Year Students)                                                      | Aradiae                           |
| 25           | Migration Fees                                                                         | 0                                 |
| Transa       | ction ID: 223421112975                                                                 |                                   |
| and a second | Total                                                                                  | 2000 /-                           |
| This is      | e-generataed receipt,no need of signature and seal                                     | Sign                              |





| Shri Dadasabob                                                                        | Gawai Charitable Trust's              |  |  |  |  |
|---------------------------------------------------------------------------------------|---------------------------------------|--|--|--|--|
| TAKSHASHILA MAH                                                                       | Gawai Charitable Trust's              |  |  |  |  |
| TAKSHASHILA MAHAVIDYALAYA AMRAVATI<br>(Art-Commerce -Science & Management)            |                                       |  |  |  |  |
|                                                                                       | OR COLLEGE & Management )             |  |  |  |  |
| Receipt No. 1964 (SENIOR COLLEGE) Date: 14/9/n<br>Received From: Rutuga Rayondra Paw