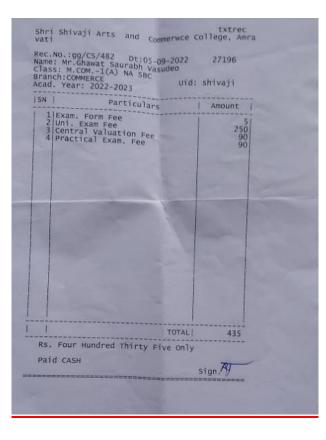

| J. D. Patil Sangludkar Mahavidyalaya Daryapur. |  |  |  |
| 4                         | Reshma Rambhau Bute                                                                                                  | J. D. Patil Sangludkar Mahavidyalaya Daryapur. |  |  |  |
| 5                         | Sagar Santosh Barde                                                                                                  | J. D. Patil Sangludkar Mahavidyalaya Daryapur. |  |  |  |
| Daryapur<br>Baryapur<br>C |                                                                                                                      |                                                |  |  |  |

#### M.A. Home- Economics









#### **Commerce Faulty**











| 1.      | Dr. Babasaheb Amber<br>vo. 20320 Jr./Sr. College<br>Received from TEJas a<br>Tass Mr. Conn-L | ikar Maha<br>Amravat