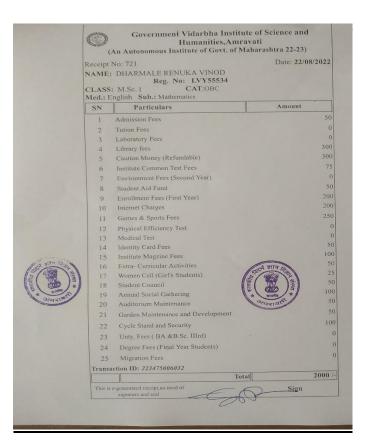

|
| In words : Seventeen Thousand Seven Hundred Sixty Only<br>Med : ENGLISH, Subject : BOTANY |                          |                                                             |
| Cash : 17760.00                                                                           |                          | X                                                           |
| Remarks : Outstanding Fees : 1940                                                         |                          | RECEIVER'S SIGNATURE                                        |
| 10-PANKAJ23/08/2022                                                                       |                          | Page 1 of                                                   |

#### M.Sc. - Zoology









M.Sc. - Mathematics



| Receip       | 1 No: 693                                                                              | Date: 22/08/2022                  |
|--------------|----------------------------------------------------------------------------------------|-----------------------------------|
|              | C: KANKALE SAMIKSHA RAJENDRA<br><b>Reg. No: ZZG71692</b><br>S: M.Sc. 1 <b>CAT</b> :OBC |                                   |
| Med.:        | English Sub.: Mathematics Particulars                                                  | Amount                            |
|              | Admission Fees                                                                         |                                   |
| 2            | Tution Fees