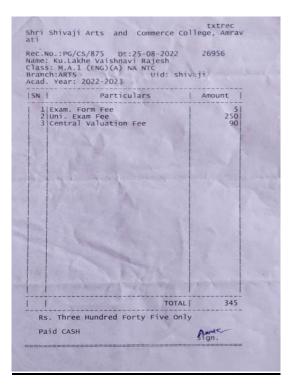

active sessions are conducted by the Mentor to assess the students individual characteristics pertinent to the system.

### **Outcome of the MMS -**

Very good Mentor- Mentee rapport has given the institution satisfactory outcome consistently. The students feel free to discuss their problem of varied nature, with their Mentor, who in turn guide & help the students in problem solving. There is a very healthy & mutually respectful bond in MMS in our college. All the girl students are extremely happy with the system.

Formate

Prof Dr. Jyotsta Pusate Head Of The Department Home Economics



J.D.Patil Sangludkar Mehavidyalaya Daryapur

#### 5.2.2 Average Percentage of Students Progressing To Higher Education During The

#### Year 2021-2022

#### <u>Arts Faulty</u>

#### <u>M.A. English</u>











| _  |                           | UG To PG 202 | 21-22                                |
|----|---------------------------|--------------|--------------------------------------|
| No | Name                      | Passed       | P.G. College                         |
| 1  | Ku Kanchan Dipak Ambuskar | B.A.         | J.D. Patil Sangludkar Maha. Daryapur |
| 2  | Ratan Devpuri Puri        | B.A.         | J.D. Patil Sangludkar Maha. Daryapur |
| 3  | Farukh Rajjak Shah        | B.A.         | J.D. Patil Sangludkar Maha. Daryapur |
|    | Auvas D                   | Sanejudkar M |                                      |

M.A. Music



#### M.A. Political Science





| Class: M. | G/CS/26 Dt:03<br>Wakpanjar Pooja (<br>A.1 (POL)(A) Regu<br>FS<br>F: 2022-2023 | Ganesh<br>Jar SC<br>0 | 288