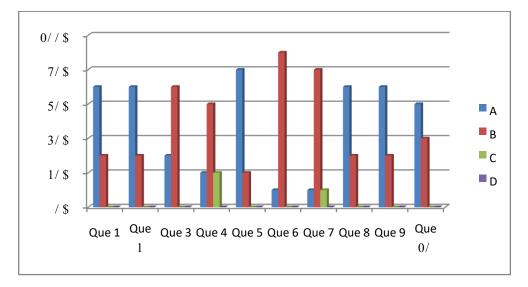

Analysis of Alumni Report 2021 -22

Principal J.D.Patil Sangludkar Mahavidyalaya Daryapur

| Parameter                                                  | А   | В   | С   | D  |
|------------------------------------------------------------|-----|-----|-----|----|
| Parents accompaniment during the admission process oh      |     |     |     |    |
| his/her pupil                                              | 70% | 30% | 0%  | 0% |
| Opinion about college prospectus information               | 70% | 30% | 0%  | 0% |
| Parent's discussion with his/her pupil about their studies | 30% | 70% | 0%  | 0% |
| Opinion about the quality of education in the college      | 20% | 60% | 20% | 0% |
| Parent's cognizance about his/her pupil performance in     |     |     |     |    |
| exam.                                                      | 80% | 20% | 0%  | 0% |
| Opinion about infrastructure facilities                    | 10% | 90% | 0%  | 0% |
| Opinion bout faculty approachability                       | 10% | 80% | 10% | 0% |
| Opinion about student support services                     | 70% | 30% | 0%  | 0% |
| Overall rating about college teacher                       | 70% | 30% | 0%  | 0% |
| Opinion about co-curricular activities                     | 60% | 40% | 0%  | 0% |