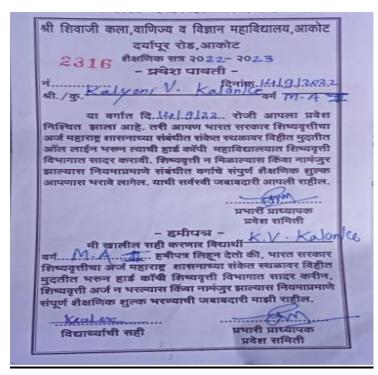

tive sessions are conducted by the Mentor to assess the students individual characteristics pertinent to the system.

### **Outcome of the MMS -**

Very good Mentor- Mentee rapport has given the institution satisfactory outcome consistently. The students feel free to discuss their problem of varied nature, with their Mentor, who in turn guide & help the students in problem solving. There is a very healthy & mutually respectful bond in MMS in our college. All the girl students are extremely happy with the system.

Formate

Prof Dr. Jyotsta Pusate Head Of The Department Home Economics



J.D.Patil Sangludkar Mehavidyalaya Daryapur

#### 5.2.2 Average Percentage of Students Progressing To Higher Education During The

#### Year 2021-2022

#### <u>Arts Faulty</u>

#### <u>M.A. English</u>











| _  |                           | UG To PG 202 | 21-22                                |
|----|---------------------------|--------------|--------------------------------------|
| No | Name                      | Passed       | P.G. College                         |
| 1  | Ku Kanchan Dipak Ambuskar | B.A.         | J.D. Patil Sangludkar Maha. Daryapur |
| 2  | Ratan Devpuri Puri        | B.A.         | J.D. Patil Sangludkar Maha. Daryapur |
| 3  | Farukh Rajjak Shah        | B.A.         | J.D. Patil Sangludkar Maha. Daryapur |
|    | Auvas D                   | Sanejudkar M |                                      |

M.A. Music



#### M.A. Political Science





| Class: M. | G/CS/26 Dt:03<br>Wakpanjar Pooja (<br>A.1 (POL)(A) Regu<br>FS<br>F: 2022-2023 | Ganesh<br>Jar SC<br>0 | 2889