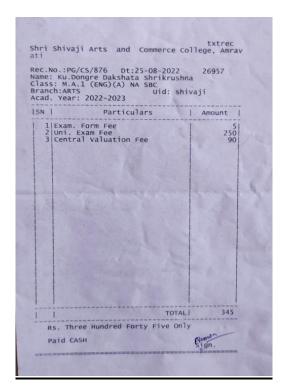

eractive sessions are conducted by the Mentor to assess the students individual characteristics pertinent to the system.

### **Outcome of the MMS -**

Very good Mentor- Mentee rapport has given the institution satisfactory outcome consistently. The students feel free to discuss their problem of varied nature, with their Mentor, who in turn guide & help the students in problem solving. There is a very healthy & mutually respectful bond in MMS in our college. All the girl students are extremely happy with the system.

Formate

Prof Dr. Jyotsta Pusate Head Of The Department Home Economics



J.D.Patil Sangludkar Mehavidyalaya Daryapur

#### 5.2.2 Average Percentage of Students Progressing To Higher Education During The

#### Year 2021-2022

#### <u>Arts Faulty</u>

#### <u>M.A. English</u>











| _  |                           | UG To PG 202 | 21-22                                |
|----|---------------------------|--------------|--------------------------------------|
| No | Name                      | Passed       | P.G. College                         |
| 1  | Ku Kanchan Dipak Ambuskar | B.A.         | J.D. Patil Sangludkar Maha. Daryapur |
| 2  | Ratan Devpuri Puri        | B.A.         | J.D. Patil Sangludkar Maha. Daryapur |
| 3  | Farukh Rajjak Shah        | B.A.         | J.D. Patil Sangludkar Maha. Daryapur |
|    | Auvas D                   | Sanejudkar M |                                      |

M.A. Music



#### M.A. Political Science





| Class: M. | G/CS/26 Dt:03<br>Wakpanjar Pooja (<br>A.1 (POL)(A) Regu<br>FS<br>F: 2022-2023 | Ganesh<br>Jar SC<br>0 | 2