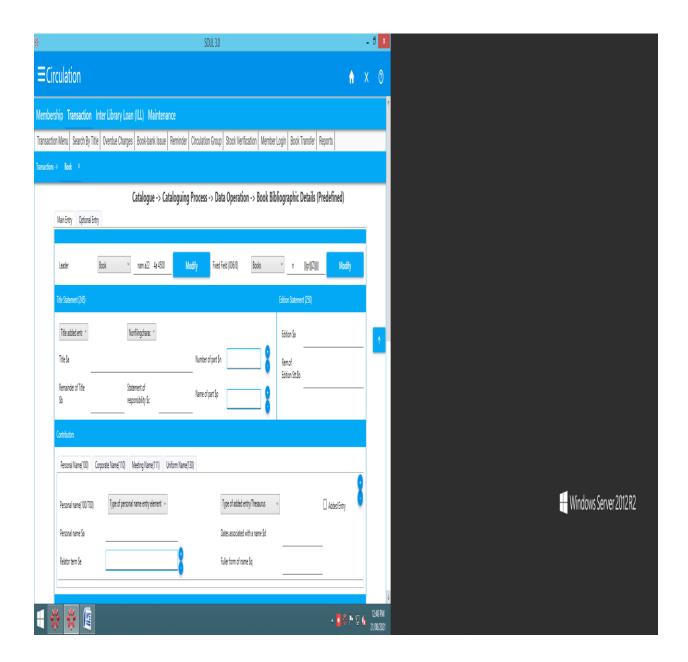

firm and acknowledge the receipt of demand draft.

Encl. as above

Date: 17th Feb. 2011

( Dr (Mrs.) S.S.DESHUKH)

**PRINCIPAL** 

Copy to :

Shri Ashok Sonone

Librarian, Sitabai Arts College, Akola (Maharashtra) for information.

#### **COLEGE LIBRARY**

(Screenshot of Microsoft SQL server using by the college library & Installed on Library PC to run the SOUL 3.0)



#### **COLEGE LIBRARY**

(Screenshot of Integrated Library Management Software (ILMS) using in the library that is Home screen of SOUL 3.0 recently upgraded by the INFLIBNET Centre Ahmadabad)



### Login Screen of SOUL 3.0

#### (Integrated Library Management Software )



# Representative Screenshot, Acquisition module



### Representative Screenshot, Catalogue module



### Representative Screenshot, Circulation module



### Representative Screenshot, Serial Control module



### Representative Screenshot, OPAC module



### Representative Screenshot, Administration module