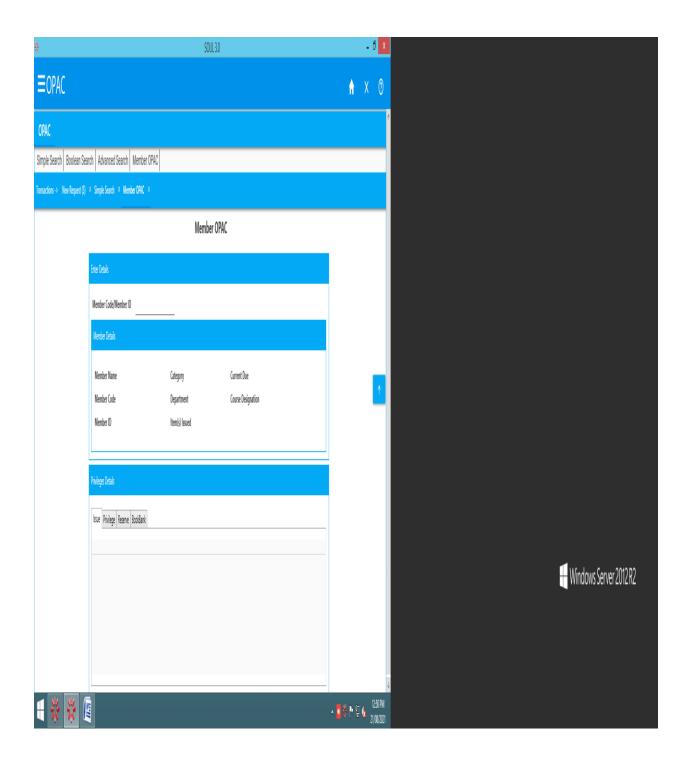

.S.DESHUKH)

**PRINCIPAL** 

Copy to :

Shri Ashok Sonone

Librarian, Sitabai Arts College, Akola (Maharashtra) for information.

#### **COLEGE LIBRARY**

(Screenshot of Microsoft SQL server using by the college library & Installed on Library PC to run the SOUL 3.0)



#### **COLEGE LIBRARY**

(Screenshot of Integrated Library Management Software (ILMS) using in the library that is Home screen of SOUL 3.0 recently upgraded by the INFLIBNET Centre Ahmadabad)



### Login Screen of SOUL 3.0

#### (Integrated Library Management Software )



# Representative Screenshot, Acquisition module



### Representative Screenshot, Catalogue module



### Representative Screenshot, Circulation module



### Representative Screenshot, Serial Control module



### Representative Screenshot, OPAC module



### Representative Screenshot, Administration module