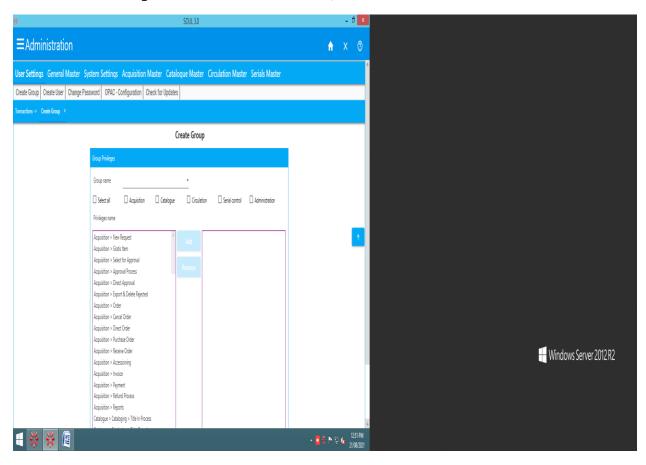

e

Librarian, Sitabai Arts College, Akola (Maharashtra) for information.

#### **COLEGE LIBRARY**

(Screenshot of Microsoft SQL server using by the college library & Installed on Library PC to run the SOUL 3.0)



#### **COLEGE LIBRARY**

(Screenshot of Integrated Library Management Software (ILMS) using in the library that is Home screen of SOUL 3.0 recently upgraded by the INFLIBNET Centre Ahmadabad)



### Login Screen of SOUL 3.0

#### (Integrated Library Management Software )



# Representative Screenshot, Acquisition module



### Representative Screenshot, Catalogue module



### Representative Screenshot, Circulation module



### Representative Screenshot, Serial Control module



### Representative Screenshot, OPAC module



### Representative Screenshot, Administration module