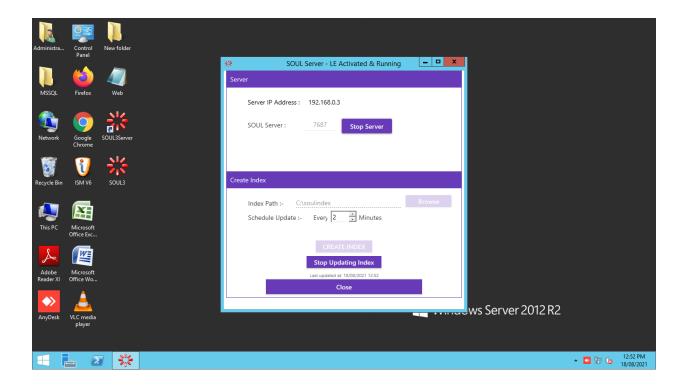

#### **COLEGE LIBRARY**

(Screenshot of Integrated Library Management Software (ILMS) using in the library that is Home screen of SOUL 3.0 recently upgraded by the INFLIBNET Centre Ahmadabad)