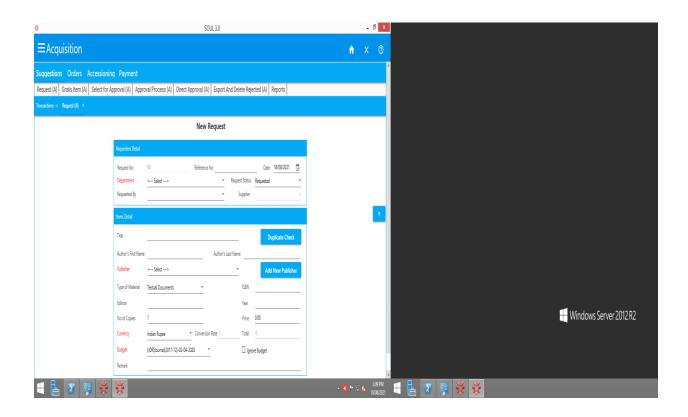

e and time of training schedule.
  - 2) For troubleshooting who will carry out this work.

Please to confirm and acknowledge the receipt of demand draft.

Encl. as above

Date: 17th Feb. 2011

( Dr (Mrs.) S.S.DESHUKH)

**PRINCIPAL** 

Copy to :

Shri Ashok Sonone

Librarian, Sitabai Arts College, Akola (Maharashtra) for information.

#### **COLEGE LIBRARY**

(Screenshot of Microsoft SQL server using by the college library & Installed on Library PC to run the SOUL 3.0)



#### **COLEGE LIBRARY**

(Screenshot of Integrated Library Management Software (ILMS) using in the library that is Home screen of SOUL 3.0 recently upgraded by the INFLIBNET Centre Ahmadabad)



### Login Screen of SOUL 3.0

#### (Integrated Library Management Software )



# Representative Screenshot, Acquisition module



### Representative Screenshot, Catalogue module



### Representative Screenshot, Circulation module



### Representative Screenshot, Serial Control module



### Representative Screenshot, OPAC module



### Representative Screenshot, Administration module