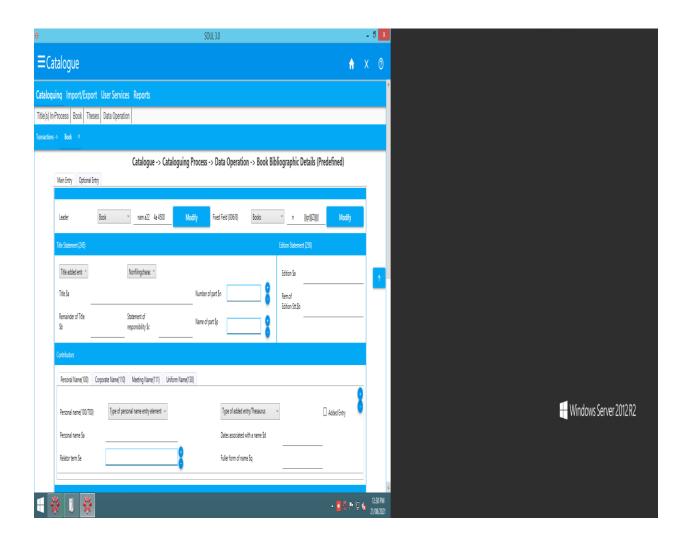

shooting who will carry out this work.

Please to confirm and acknowledge the receipt of demand draft.

Encl. as above

Date: 17th Feb. 2011

( Dr (Mrs.) S.S.DESHUKH)

**PRINCIPAL** 

Copy to :

Shri Ashok Sonone

Librarian, Sitabai Arts College, Akola (Maharashtra) for information.

#### **COLEGE LIBRARY**

(Screenshot of Microsoft SQL server using by the college library & Installed on Library PC to run the SOUL 3.0)



#### **COLEGE LIBRARY**

(Screenshot of Integrated Library Management Software (ILMS) using in the library that is Home screen of SOUL 3.0 recently upgraded by the INFLIBNET Centre Ahmadabad)



### Login Screen of SOUL 3.0

#### (Integrated Library Management Software )



# Representative Screenshot, Acquisition module



### Representative Screenshot, Catalogue module



### Representative Screenshot, Circulation module



### Representative Screenshot, Serial Control module



### Representative Screenshot, OPAC module



### Representative Screenshot, Administration module