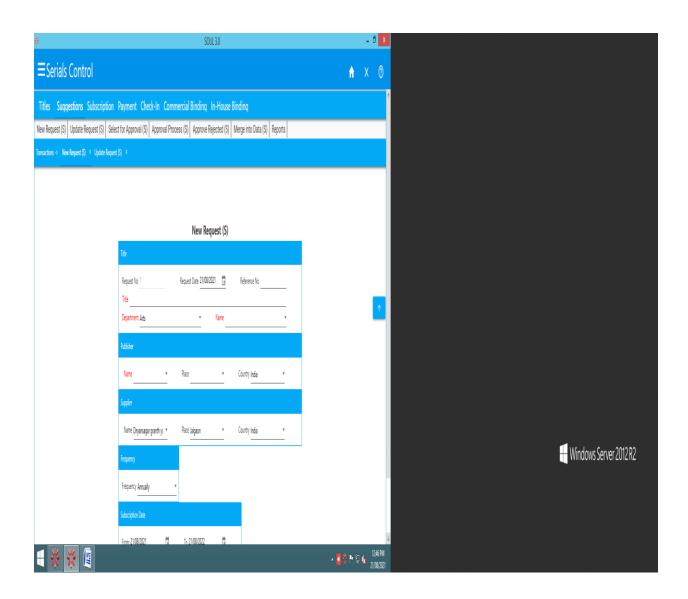

as above

Date: 17th Feb. 2011

( Dr (Mrs.) S.S.DESHUKH)

**PRINCIPAL** 

Copy to :

Shri Ashok Sonone

Librarian, Sitabai Arts College, Akola (Maharashtra) for information.

#### **COLEGE LIBRARY**

(Screenshot of Microsoft SQL server using by the college library & Installed on Library PC to run the SOUL 3.0)



#### **COLEGE LIBRARY**

(Screenshot of Integrated Library Management Software (ILMS) using in the library that is Home screen of SOUL 3.0 recently upgraded by the INFLIBNET Centre Ahmadabad)



### Login Screen of SOUL 3.0

#### (Integrated Library Management Software )



# Representative Screenshot, Acquisition module



### Representative Screenshot, Catalogue module



### Representative Screenshot, Circulation module



### Representative Screenshot, Serial Control module



### Representative Screenshot, OPAC module



### Representative Screenshot, Administration module