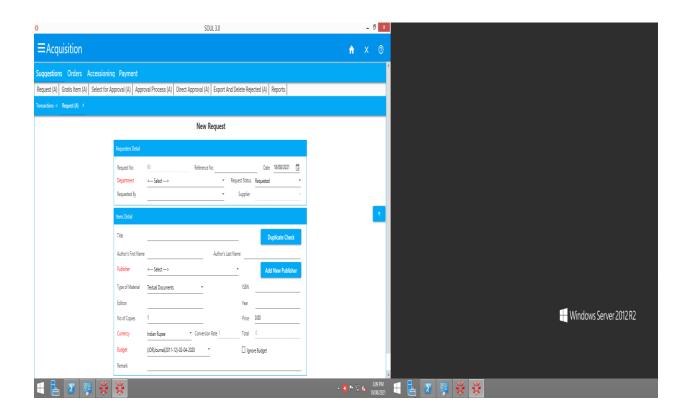

#### **COLEGE LIBRARY**

(Screenshot of Microsoft SQL server using by the college library & Installed on Library PC to run the SOUL 3.0 )



#### **COLEGE LIBRARY**

(Screenshot of Integrated Library Management Software (ILMS) using in the library that is Home screen of SOUL 3.0 recently upgraded by the INFLIBNET Centre Ahmadabad)



## Login Screen of SOUL 3.0

#### (Integrated Library Management Software )



# Representative Screenshot, Acquisition module



## Representative Screenshot, Catalogue module



## Representative Screenshot, Circulation module



## Representative Screenshot, Serial Control module



## Representative Screenshot, OPAC module



## Representative Screenshot, Administration module



# Shri Shivaji Education Society Amravati's

# J.D.Patil Sangludkar Mahavidyalaya, Daryapur.

Wi-fi Facility of College Campus





Wi-fi Router at West of Administrative Block

#### Administrative Block



Wi-fi Router on the East side of

**Administrative Block** 

Wi-fi Router at the Economics Dept.



Wi-fi Router at Department of Chemistry

Wi-fi Router at Department of Commerce and Management





Wi-fi
Router at
Departme
nt of
Botany