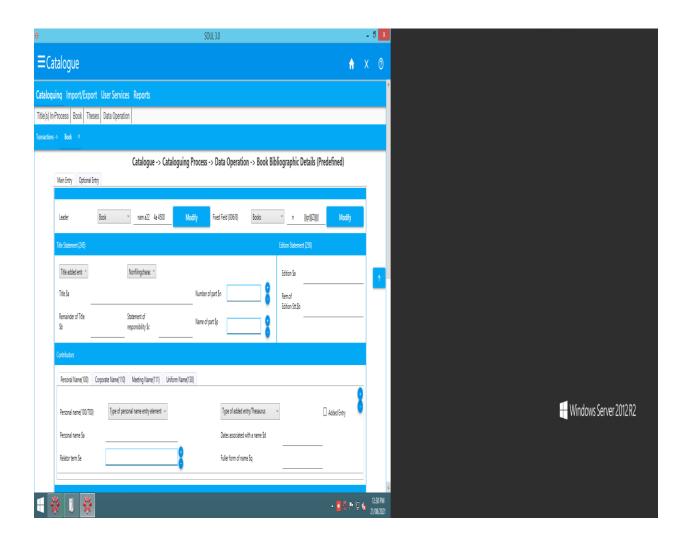

#### **COLEGE LIBRARY**

(Screenshot of Microsoft SQL server using by the college library & Installed on Library PC to run the SOUL 3.0 )



#### **COLEGE LIBRARY**

(Screenshot of Integrated Library Management Software (ILMS) using in the library that is Home screen of SOUL 3.0 recently upgraded by the INFLIBNET Centre Ahmadabad)



## Login Screen of SOUL 3.0

#### (Integrated Library Management Software )



# Representative Screenshot, Acquisition module



## Representative Screenshot, Catalogue module



## Representative Screenshot, Circulation module



## Representative Screenshot, Serial Control module



## Representative Screenshot, OPAC module



## Representative Screenshot, Administration module



# Shri Shivaji Education Society Amravati's

# J.D.Patil Sangludkar Mahavidyalaya, Daryapur.

Wi-fi Facility of College Campus





Wi-fi Router at West of Administrative Block

#### Administrative Block



Wi-fi Router on the East side of

**Administrative Block** 

Wi-fi Router at the Economics Dept.



Wi-fi Router at Department of Chemistry

Wi-fi Router at Department of Commerce and Management





Wi-fi
Router at
Departme
nt of
Botany