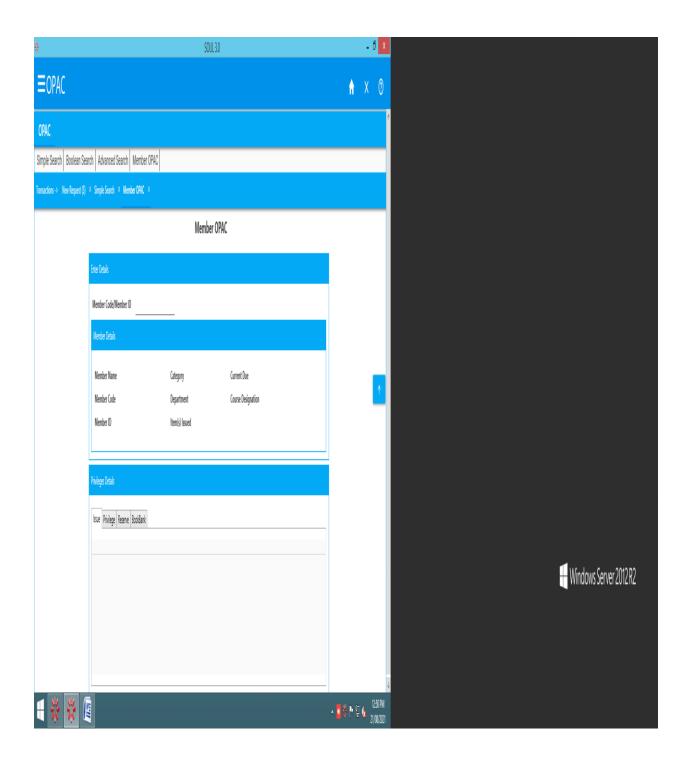

#### **COLEGE LIBRARY**

(Screenshot of Microsoft SQL server using by the college library & Installed on Library PC to run the SOUL 3.0 )



#### **COLEGE LIBRARY**

(Screenshot of Integrated Library Management Software (ILMS) using in the library that is Home screen of SOUL 3.0 recently upgraded by the INFLIBNET Centre Ahmadabad)



## Login Screen of SOUL 3.0

#### (Integrated Library Management Software )



# Representative Screenshot, Acquisition module



## Representative Screenshot, Catalogue module



## Representative Screenshot, Circulation module



## Representative Screenshot, Serial Control module



## Representative Screenshot, OPAC module



## Representative Screenshot, Administration module



# Shri Shivaji Education Society Amravati's

# J.D.Patil Sangludkar Mahavidyalaya, Daryapur.

Wi-fi Facility of College Campus





Wi-fi Router at West of Administrative Block

#### Administrative Block



Wi-fi Router on the East side of

**Administrative Block** 

Wi-fi Router at the Economics Dept.



Wi-fi Router at Department of Chemistry

Wi-fi Router at Department of Commerce and Management





Wi-fi
Router at
Departme
nt of
Botany