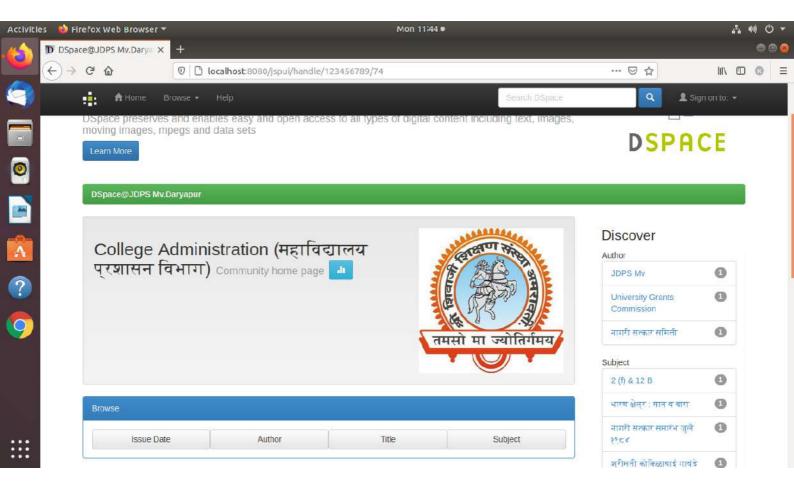

# Shri Shivaji Education Society Amravati's

# J.D.Patil Sangludkar Mahavidyalaya, Daryapur.

Wi-fi Facility of College Campus

Wi-fi Router at West of Administrative Block