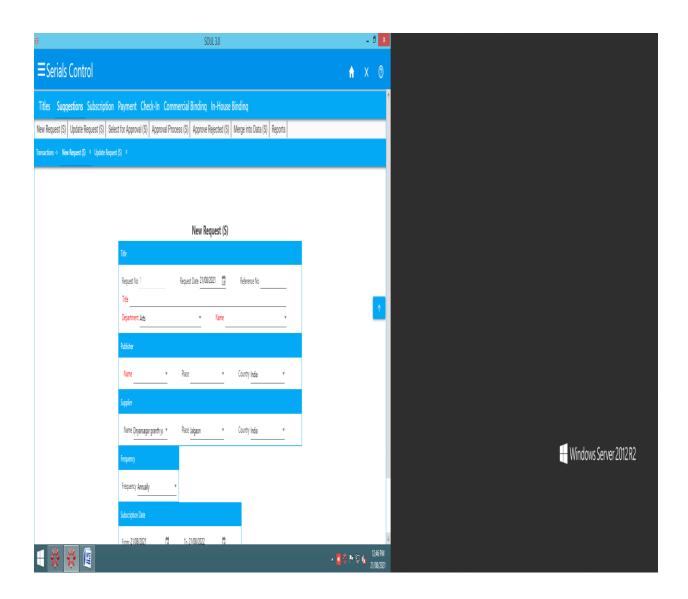

#### **COLEGE LIBRARY**

(Screenshot of Microsoft SQL server using by the college library & Installed on Library PC to run the SOUL 3.0 )



#### **COLEGE LIBRARY**

(Screenshot of Integrated Library Management Software (ILMS) using in the library that is Home screen of SOUL 3.0 recently upgraded by the INFLIBNET Centre Ahmadabad)



## Login Screen of SOUL 3.0

#### (Integrated Library Management Software )



# Representative Screenshot, Acquisition module



## Representative Screenshot, Catalogue module



## Representative Screenshot, Circulation module



## Representative Screenshot, Serial Control module



## Representative Screenshot, OPAC module



## Representative Screenshot, Administration module



# Shri Shivaji Education Society Amravati's

# J.D.Patil Sangludkar Mahavidyalaya, Daryapur.

Wi-fi Facility of College Campus





Wi-fi Router at West of Administrative Block

#### Administrative Block



Wi-fi Router on the East side of

**Administrative Block** 

Wi-fi Router at the Economics Dept.



Wi-fi Router at Department of Chemistry

Wi-fi Router at Department of Commerce and Management





Wi-fi
Router at
Departme
nt of
Botany