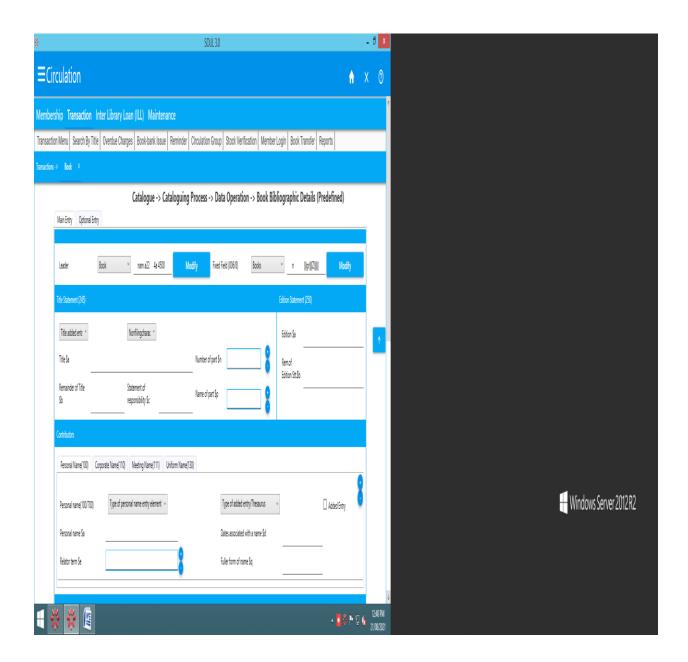

#### **COLEGE LIBRARY**

(Screenshot of Microsoft SQL server using by the college library & Installed on Library PC to run the SOUL 3.0 )



#### **COLEGE LIBRARY**

(Screenshot of Integrated Library Management Software (ILMS) using in the library that is Home screen of SOUL 3.0 recently upgraded by the INFLIBNET Centre Ahmadabad)



## Login Screen of SOUL 3.0

#### (Integrated Library Management Software )



# Representative Screenshot, Acquisition module



## Representative Screenshot, Catalogue module



## Representative Screenshot, Circulation module



## Representative Screenshot, Serial Control module



## Representative Screenshot, OPAC module



## Representative Screenshot, Administration module



# Shri Shivaji Education Society Amravati's

# J.D.Patil Sangludkar Mahavidyalaya, Daryapur.

Wi-fi Facility of College Campus





Wi-fi Router at West of Administrative Block

#### Administrative Block



Wi-fi Router on the East side of

**Administrative Block** 

Wi-fi Router at the Economics Dept.



Wi-fi Router at Department of Chemistry

Wi-fi Router at Department of Commerce and Management





Wi-fi
Router at
Departme
nt of
Botany