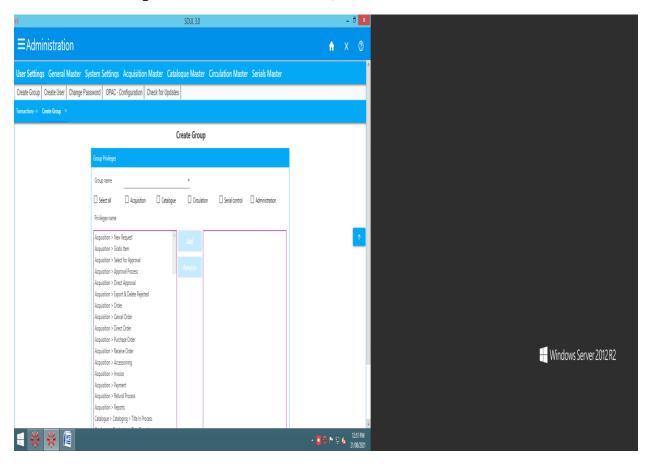

#### **COLEGE LIBRARY**

(Screenshot of Microsoft SQL server using by the college library & Installed on Library PC to run the SOUL 3.0 )



#### **COLEGE LIBRARY**

(Screenshot of Integrated Library Management Software (ILMS) using in the library that is Home screen of SOUL 3.0 recently upgraded by the INFLIBNET Centre Ahmadabad)



## Login Screen of SOUL 3.0

#### (Integrated Library Management Software )



# Representative Screenshot, Acquisition module



## Representative Screenshot, Catalogue module



## Representative Screenshot, Circulation module



## Representative Screenshot, Serial Control module



## Representative Screenshot, OPAC module



## Representative Screenshot, Administration module



# Shri Shivaji Education Society Amravati's

# J.D.Patil Sangludkar Mahavidyalaya, Daryapur.

Wi-fi Facility of College Campus





Wi-fi Router at West of Administrative Block

#### Administrative Block



Wi-fi Router on the East side of

**Administrative Block** 

Wi-fi Router at the Economics Dept.



Wi-fi Router at Department of Chemistry

Wi-fi Router at Department of Commerce and Management





Wi-fi
Router at
Departme
nt of
Botany