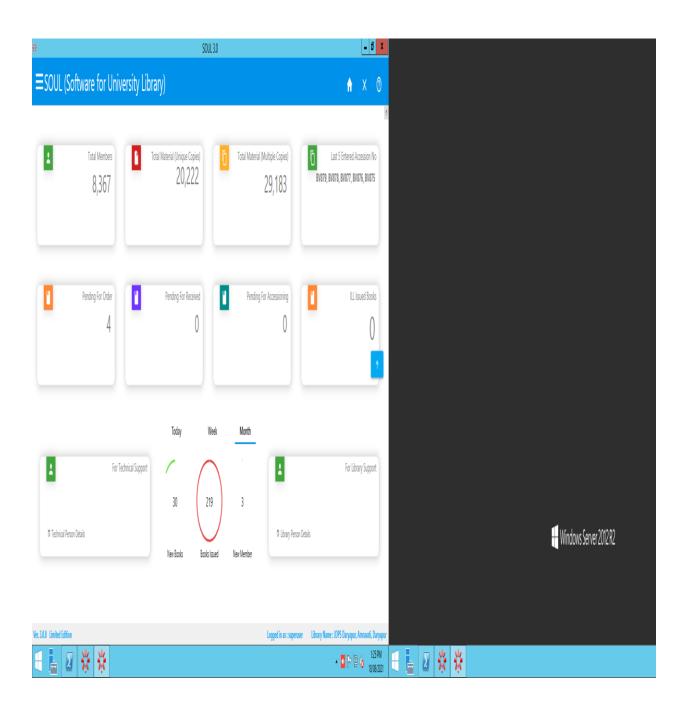

#### **COLEGE LIBRARY**

(Screenshot of Integrated Library Management Software (ILMS) using in the library that is Home screen of SOUL 3.0 recently upgraded by the INFLIBNET Centre Ahmadabad)