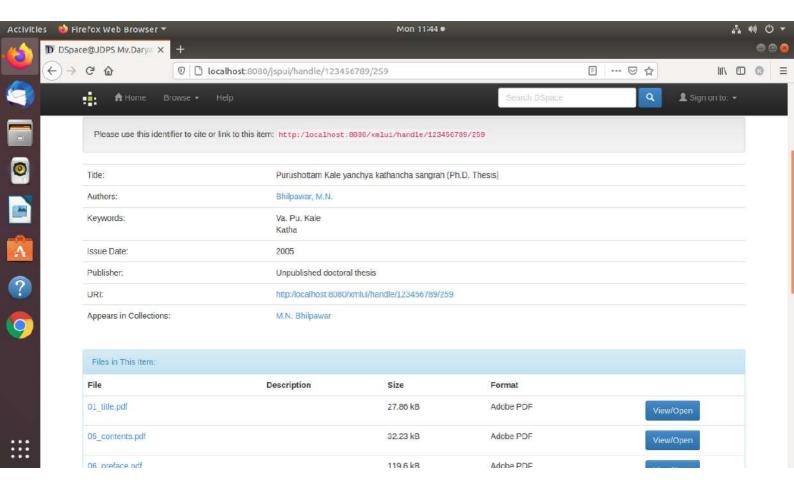

# Shri Shivaji Education Society Amravati's

# J.D.Patil Sangludkar Mahavidyalaya, Daryapur.

Wi-fi Facility of College Campus

Wi-fi Router at West of Administrative Block