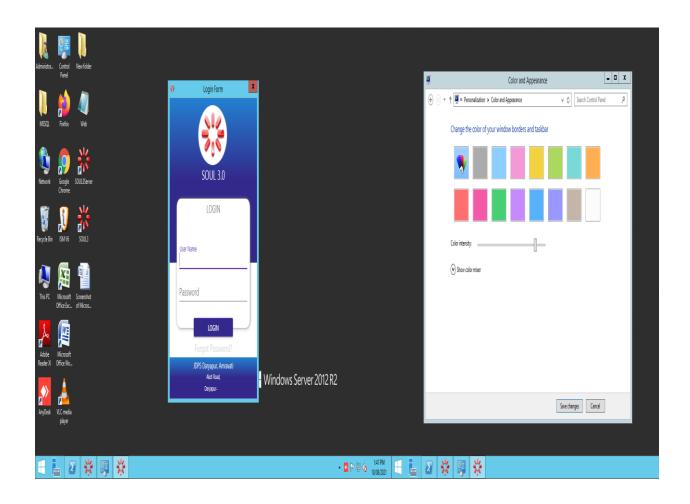

#### **COLEGE LIBRARY**

(Screenshot of Microsoft SQL server using by the college library & Installed on Library PC to run the SOUL 3.0 )



#### **COLEGE LIBRARY**

(Screenshot of Integrated Library Management Software (ILMS) using in the library that is Home screen of SOUL 3.0 recently upgraded by the INFLIBNET Centre Ahmadabad)



## Login Screen of SOUL 3.0

#### (Integrated Library Management Software )



# Representative Screenshot, Acquisition module



## Representative Screenshot, Catalogue module



## Representative Screenshot, Circulation module



## Representative Screenshot, Serial Control module



## Representative Screenshot, OPAC module



## Representative Screenshot, Administration module



# Shri Shivaji Education Society Amravati's

# J.D.Patil Sangludkar Mahavidyalaya, Daryapur.

Wi-fi Facility of College Campus





Wi-fi Router at West of Administrative Block

#### Administrative Block



Wi-fi Router on the East side of

**Administrative Block** 

Wi-fi Router at the Economics Dept.



Wi-fi Router at Department of Chemistry

Wi-fi Router at Department of Commerce and Management





Wi-fi
Router at
Departme
nt of
Botany