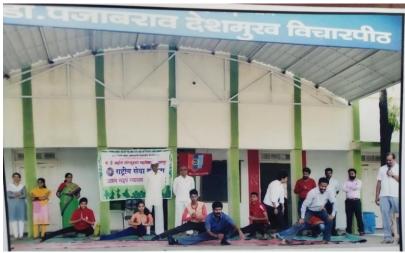

6        |                                            | .83493       | ८५५६६             | 2982       |  |
| DESCRIPTION OF         | सरी अर्धवार्थीकमागणी  | उ०३५९ ४०३५९                                                        | ४०३५९      | . ४०३५९ -                                                    | ४०३५९       | ४०३५९        | . 80349                                    | 80346        |                   |            |  |

pay online with QR

code scanner

Property Tax Online on. tns. daryapurme org

कर अधिक्षक मुख्याधिकारी दर्यापुर नगर परिषद दर्यापुर

64463

Superintendent

N 1862, 38787 88609 88607 78609

भे डी. पाटील सांगळूदकर बहाविद्यालय दर्वापुर









## Well Equipped Gymnasium of College





#### **OPEN AUDITORIUM**





### **SOME GREEN PHOTOS of CAMPUS**







# **YOGA**









# COLLEGE LEVEL SPORTS EVENTS

















### Kabaddi Ground





## **Volleyball Ground**