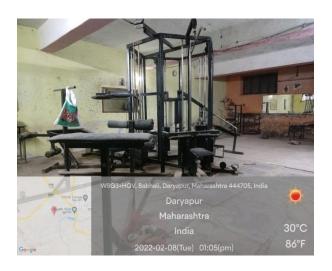

| Rosex      |                                                              |             | ×6606        |                                            | .83493       | ८५५६६             | 2982       |  |
| DESCRIPTION OF         | सरी अर्धवार्थीकमागणी  | उ०३५९ ४०३५९                                                        | ४०३५९      | . ४०३५९ -                                                    | ४०३५९       | ४०३५९        | . 80349                                    | 80346        |                   |            |  |

pay online with QR

code scanner

Property Tax Online on. tns. daryapurme org

कर अधिक्षक मुख्याधिकारी दर्यापुर नगर परिषद दर्यापुर

64463

Superintendent

N 1862, 38787 88609 88607 78609

भे डी. पाटील सांगळूदकर बहाविद्यालय दर्वापुर









## Well Equipped Gymnasium of College





#### **OPEN AUDITORIUM**





### **SOME GREEN PHOTOS of CAMPUS**







# **YOGA**









# COLLEGE LEVEL SPORTS EVENTS

















### Kabaddi Ground





## **Volleyball Ground**