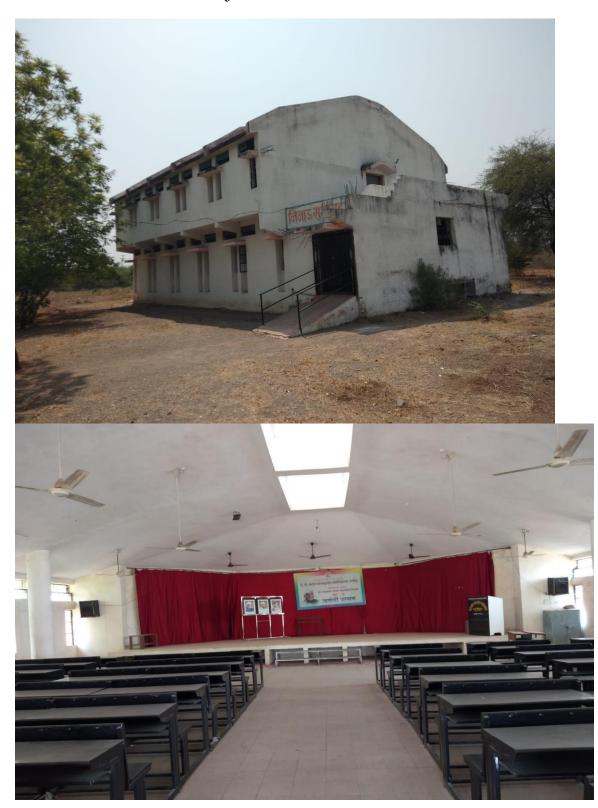

#### SEMINAR HALL

## Jijau Auditorium

गाव नमुना सात ( अधिकार अभिलेख पत्रक )

[ महाराष्ट्र जमीन महसून अधिकार अभिनेष आणि नौदवह्या ( तयार करणे व सुस्मितीत ठेवणे ) नियम, १९७१ यातील नि जालुका - दर्यापूर

गाव :- बनोसा भूमापन क्रमांक व उपविभाग : 32/1

#### **OPEN AUDITORIUM**