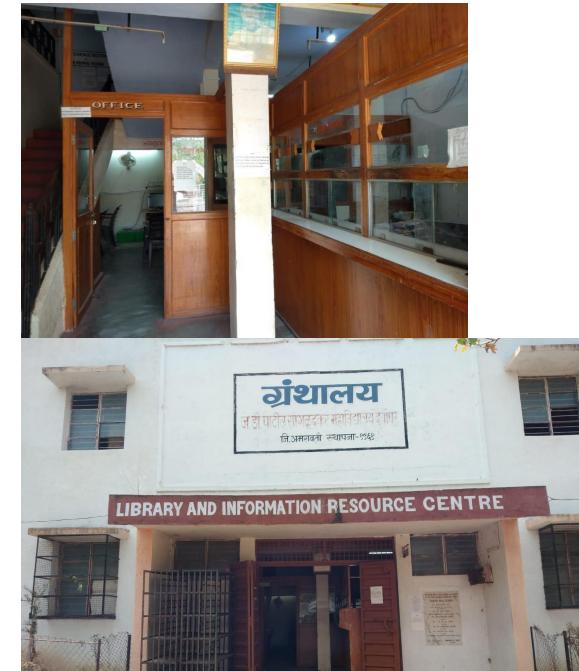

Aeriel View of College Campus













#### SEMINAR HALL





#### ADMINISTRATIVE BLOCK





SCIENCE WING





Library





## Jijau Auditorium



गाव नमुना सात ( अधिकार अभिलेख पत्रक )

[ महाराष्ट्र जमीन महसून अधिकार अभिनेष आणि नौदवह्या ( तयार करणे व सुस्मितीत ठेवणे ) नियम, १९७१ यातील नि जालुका - दर्यापूर

गाव :- बनोसा भूमापन क्रमांक व उपविभाग : 32/1

बुले केरकार क (6 )( 102 )( 2243 )( 2467 )( 3099 )( 20026 )

सुचना : या संकेतस्थळावर दर्शविलेली माहिती ही कोणत्याही शासकीय अथवा कायदेशीर वार्वीसाठी वापरता येणार नाही.

गाव नमुना वारा (पिकांची नोंदवही) [महाराष्ट्र जमीन महसूल अधिकार अभिनेख आणि नोंदवह्या (तमार करणे व सुस्थितीत ठेवणे) नियम १९७१ यार्व तालुका : दर्यापुर

गाव : बनोसा भूमापनकमांक व उपविभाग : 32/1

पिकाखालील क्षेत्राचा तपशील घटक पिके व प्रत्येकाखालील क्षेत्र पिकांचे नाव । जल सिंचित । अजल सिंचित । पिकांचे नाव जल विचित्र धानन सिंचित 688 (9) (80) (8) **(?)** (3) (8) (4) (६) (19) (0) हे आ हे.धार. चौ.मी हे.ध