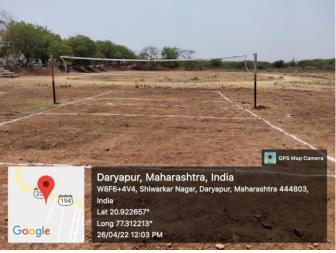

| DESCRIPTION OF         | सरी अर्धवार्थीकमागणी  | उ०३५९ ४०३५९                                                        | ४०३५९      | . ४०३५९ -                                                    | ४०३५९       | ४०३५९        | . 80349                                    | 80346        |                   |            |  |

pay online with QR

code scanner

Property Tax Online on. tns. daryapurme org

कर अधिक्षक मुख्याधिकारी दर्यापुर नगर परिषद दर्यापुर

64463

Superintendent

N 1862, 38787 88609 88607 78609

भे डी. पाटील सांगळूदकर बहाविद्यालय दर्वापुर









## Well Equipped Gymnasium of College





#### **OPEN AUDITORIUM**





### **SOME GREEN PHOTOS of CAMPUS**







# **YOGA**









# COLLEGE LEVEL SPORTS EVENTS

















### Kabaddi Ground





## **Volleyball Ground**