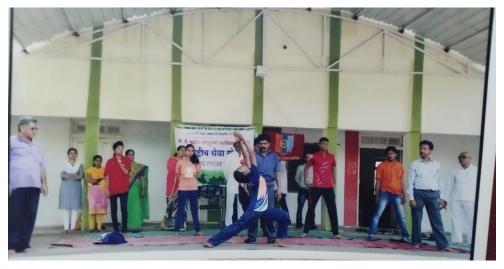

| ×6606        |                                            | .83493       | ८५५६६             | 2982       |  |
| DESCRIPTION OF         | सरी अर्धवार्थीकमागणी  | उ०३५९ ४०३५९                                                        | ४०३५९      | . ४०३५९ -                                                    | ४०३५९       | ४०३५९        | . 80349                                    | 80346        |                   |            |  |

pay online with QR

code scanner

Property Tax Online on. tns. daryapurme org

कर अधिक्षक मुख्याधिकारी दर्यापुर नगर परिषद दर्यापुर

64463

Superintendent

N 1862, 38787 88609 88607 78609

भे डी. पाटील सांगळूदकर बहाविद्यालय दर्वापुर









## Well Equipped Gymnasium of College





#### **OPEN AUDITORIUM**





### **SOME GREEN PHOTOS of CAMPUS**







# **YOGA**









# COLLEGE LEVEL SPORTS EVENTS

















### Kabaddi Ground





## **Volleyball Ground**