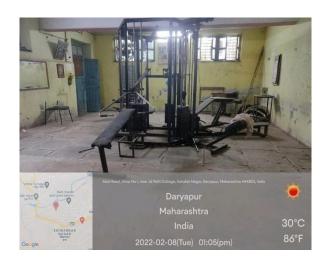

| Rosex      |                                                              |             | ×6606        |                                            | .83493       | ८५५६६             | 2982       |  |
| DESCRIPTION OF         | सरी अर्धवार्थीकमागणी  | उ०३५९ ४०३५९                                                        | ४०३५९      | . ४०३५९ -                                                    | ४०३५९       | ४०३५९        | . 80349                                    | 80346        |                   |            |  |

pay online with QR

code scanner

Property Tax Online on. tns. daryapurme org

कर अधिक्षक मुख्याधिकारी दर्यापुर नगर परिषद दर्यापुर

64463

Superintendent

N 1862, 38787 88609 88607 78609

भे डी. पाटील सांगळूदकर बहाविद्यालय दर्वापुर









## Well Equipped Gymnasium of College





#### **OPEN AUDITORIUM**





### **SOME GREEN PHOTOS of CAMPUS**







# **YOGA**









# COLLEGE LEVEL SPORTS EVENTS

















### Kabaddi Ground





## **Volleyball Ground**