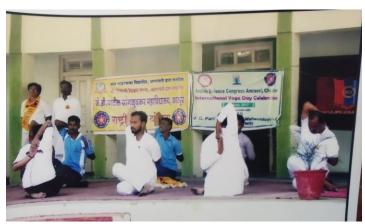

606        |                                            | .83493       | ८५५६६             | 2982       |  |
| DESCRIPTION OF         | सरी अर्धवार्थीकमागणी  | उ०३५९ ४०३५९                                                        | ४०३५९      | . ४०३५९ -                                                    | ४०३५९       | ४०३५९        | . 80349                                    | 80346        |                   |            |  |

pay online with QR

code scanner

Property Tax Online on. tns. daryapurme org

कर अधिक्षक मुख्याधिकारी दर्यापुर नगर परिषद दर्यापुर

64463

Superintendent

N 1862, 38787 88609 88607 78609

भे डी. पाटील सांगळूदकर बहाविद्यालय दर्वापुर









## Well Equipped Gymnasium of College





#### **OPEN AUDITORIUM**





### **SOME GREEN PHOTOS of CAMPUS**







# **YOGA**









# COLLEGE LEVEL SPORTS EVENTS

















### Kabaddi Ground





## **Volleyball Ground**