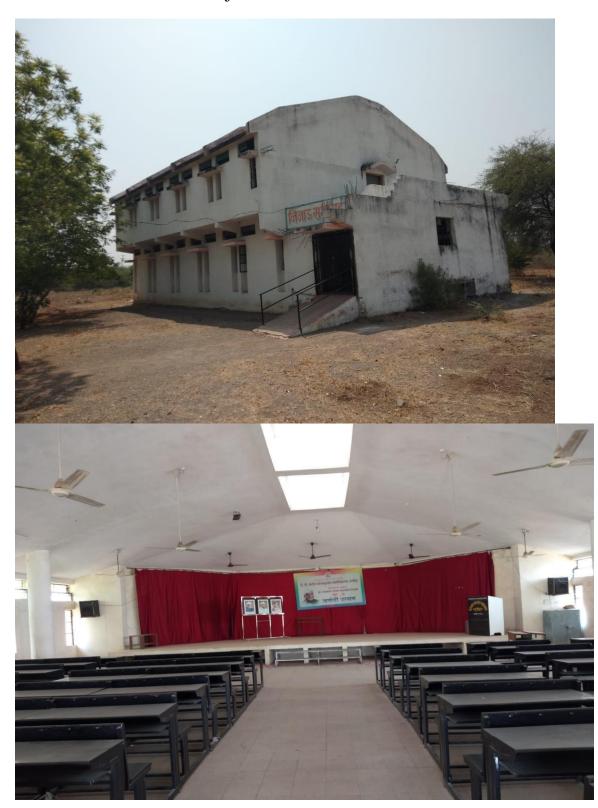

## Jijau Auditorium

गाव नमुना सात ( अधिकार अभिलेख पत्रक )

[ महाराष्ट्र जमीन महसून अधिकार अभिनेष आणि नौदवह्या ( तयार करणे व सुस्मितीत ठेवणे ) नियम, १९७१ यातील नि जालुका - दर्यापूर

गाव :- बनोसा भूमापन क्रमांक व उपविभाग : 32/1

#### **OPEN AUDITORIUM**