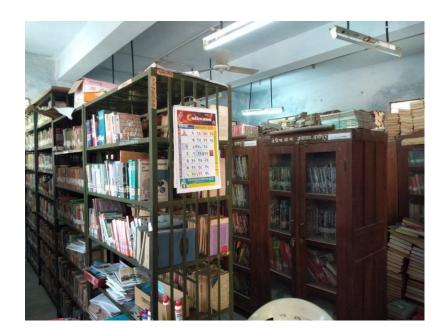

Four ICT enabled classrooms have LCD projectors and PCs with internet facilities for the traditional as well as blended learning. The maintenance of IT facilities is done regularly. College purchase committee takes care of purchase by calling quotations from large suppliers from big cities (Amravati & Akola). Library has open access system that allows readers directly to the book stacks choosing the books of his/her interest. The maximum services are automated by SOUL 3.0 upgraded library software by INFLIBNET Centre Ahmadabad. It has six modules that are being used for automation of services and functionalities such as computerized issues and return, data entry of books for newly purchased books, OPAC services, bar- coding, etc. maintenance consisting of binding, stock verification is done once in a three years, cleaning is done every alternate day. Withdrawal of books is done as per the affiliating university circulars.