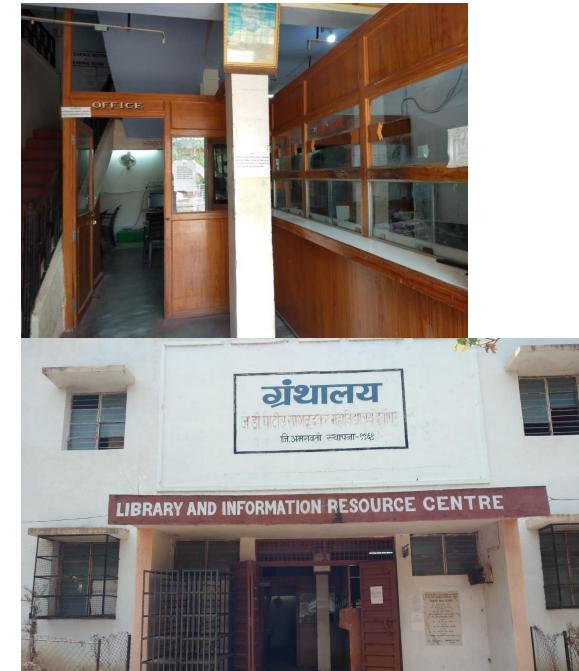

Four ICT enabled classrooms have LCD projectors and PCs with internet facilities for the traditional as well as blended learning. The maintenance of IT facilities is done regularly. College purchase committee takes care of purchase by calling quotations from large suppliers from big cities (Amravati & Akola). Library has open access system that allows readers directly to the book stacks choosing the books of his/her interest. The maximum services are automated by SOUL 3.0 upgraded library software by INFLIBNET Centre Ahmadabad. It has six modules that are being used for automation of services and functionalities such as computerized issues and return, data entry of books for newly purchased books, OPAC services, bar- coding, etc. maintenance consisting of binding, stock verification is done once in a three years, cleaning is done every alternate day. Withdrawal of books is done as per the affiliating university circulars.

#### ADMINISTRATIVE BLOCK

SCIENCE WING

Library