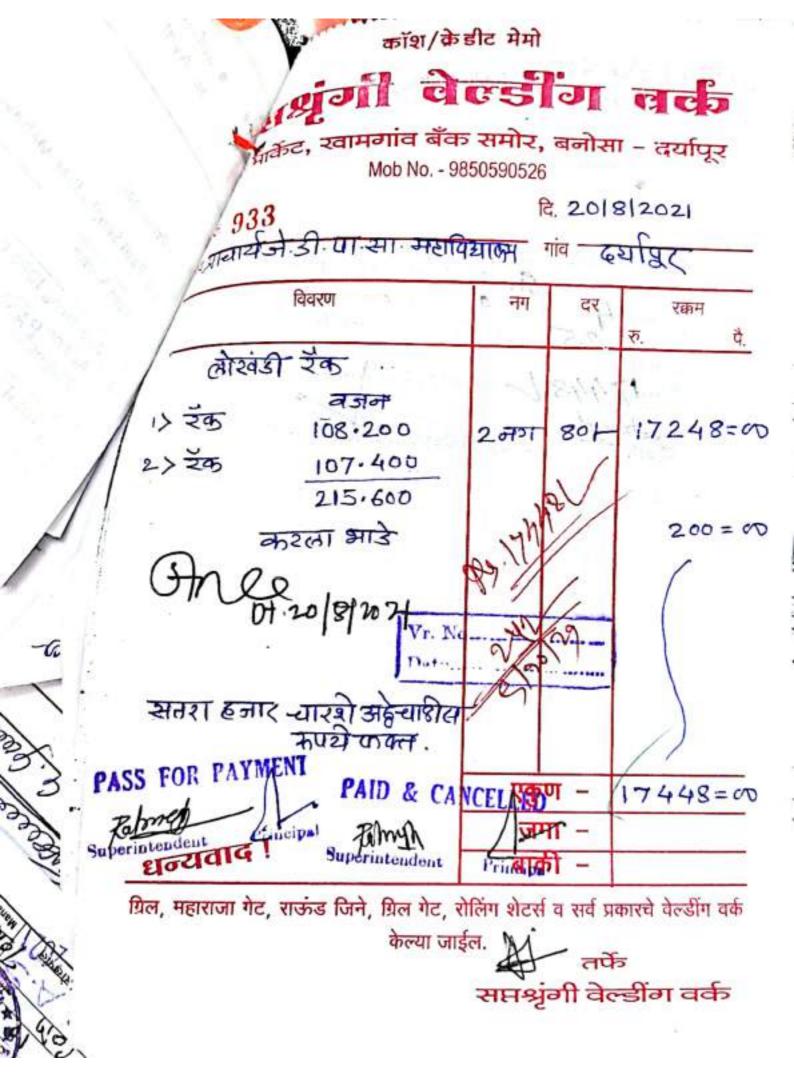

| अहारिकार स्थापना ना अवडि<br>स्थापना ना अवडि<br>स्थापना ना अवडि<br>स्थापना ना अवडि | 40 4000 A 10 7       | 800       | 3 47W ST. 43 3                                                                                                                                                                                                                                                                                                                                                                                                                                                                                                                                                                                                                                                                                                                                                                                                                                                                                                                                                                                                                                                                                                                                                                                                                                                                                                                                                                                                                                                                                                                                                                                                                                                                                                                                                                                                                                                                                                                                                                                                                                                                                                               | क्ष 18750/= 4.13600/- विकास अनुकाम प्रकानी विकास वान अनुकानी                                                                                                                         |
|-----------------------------------------------------------------------------------|----------------------|-----------|------------------------------------------------------------------------------------------------------------------------------------------------------------------------------------------------------------------------------------------------------------------------------------------------------------------------------------------------------------------------------------------------------------------------------------------------------------------------------------------------------------------------------------------------------------------------------------------------------------------------------------------------------------------------------------------------------------------------------------------------------------------------------------------------------------------------------------------------------------------------------------------------------------------------------------------------------------------------------------------------------------------------------------------------------------------------------------------------------------------------------------------------------------------------------------------------------------------------------------------------------------------------------------------------------------------------------------------------------------------------------------------------------------------------------------------------------------------------------------------------------------------------------------------------------------------------------------------------------------------------------------------------------------------------------------------------------------------------------------------------------------------------------------------------------------------------------------------------------------------------------------------------------------------------------------------------------------------------------------------------------------------------------------------------------------------------------------------------------------------------------|--------------------------------------------------------------------------------------------------------------------------------------------------------------------------------------------------------------------------------------------------------------|
| L 12 (O)                                                                          | Tesons Elect. Washin | TRG Enter | असे जिंदेश विदेश | Bangapus mind and Samasth Computer.  Sampapus mind an 34) Samasth Computer.  Sampath agast Adight Heatell Heatell Hald Storie Computer  Sampath Adight HBY Minotech Storie Computer  Sampath Minotech Shrie Computer  Sampath Annual Manyapus Shrie Computer |