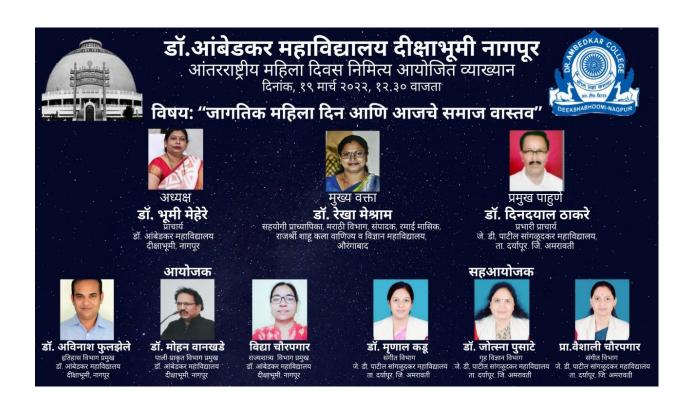

#### Women Counceling Cell - 2021-22 Celebration of International Women's Day Date- 08.03.2022

On the occasion of 08th March 2022, as International Women's Day, Department of Home Economics, Women Counseling Cell and Internal Complaint Committee collaboratively organised a lecture on the topic of Women Empowerment as a mark of the celebration of International Women's Day in J. D. Patil Mahavidyalaya Daryapur. Principal Dr. D.S.Thakare presided the program, Dr. Narendra Mane & Mrs. Bhavna Bhutada were present as the guest of honour on the occasion.

Mrs. Bhavna Bhutada focused on the topic of Women Empowerment and also shared her views on positive attitude and self-confidence with which students should behave throughout their lives. Dr. Narendra Mane expressed his thoughts on the contribution of women in making India powerful in various spheres of life.

Dr. J. S. Pusate, Head, Department of Home-Economics, delivered introductory speech. Prof. V.S. Chourpagar anchored the program whereas Dr. M. P. Kadu proposed the vote of thanks. The staff and girl students were present in the programme.