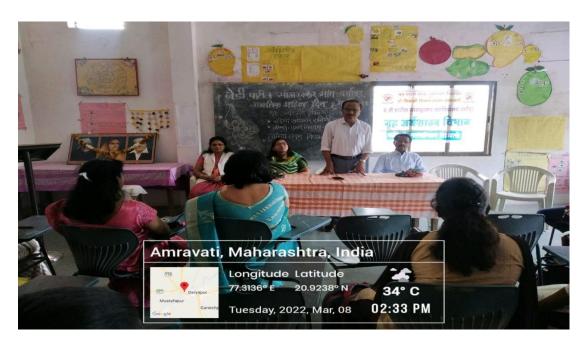

#### दर्यापूर येथिल जे.डी.पाटील सांगळुदकर महाविद्यालयात जागतिक महिला दिनानिमित्त महिला सक्षमीकरण या विषयावर व्याख्यान

दर्यापूर दि.१२ | प्रतिनिधी

श्री शिवाजी शिक्षण संस्थेद्वारे संचालित, जे.डी. पाटील सांगळुदकर महाविद्यालय दर्यापूर, येथे ८ मार्च ला जागतिक महिला दिनानिमित्त महिला दिनानिमित्त महिला सक्षमीकरण या विषयावर व्याख्याचर चिण्यात आले . या कार्यक्रमाये आयोजन गृहअर्थशास्त्र विभाग, महिला सल्लागार समिती,व महिला तक्रार निवारण समिती यांनी केले ह्या कार्यक्रमाला लाभलेले अध्यक्ष प्रभारी प्राचार्य डॉ. दिनदयाल ठाकरे प्रमुख अतिथी सौ. भावना भूतडा (कु.गावडे) तसेच प्रमुख पाहुणे डॉ. नेरंद्र माने या कार्यक्रमाल सम्

या प्रसंगी सौ. भावना भुतडा यांनी,आपल्या अभ्यासपुर्वक व्याख्यानातुन महिला सक्षमीकरण या विषयावर विद्यार्थ्यांना मार्गदर्शन

करताना त्यांनी सांगितले की अरुनी माँ सिंग यांच्या जीवनात घडलेल्या प्रसंगाचे उदाहरण देऊन त्यांनी विद्यार्थ्यांना जीवनात सकारात्मक कसे राहावे तसेच जीवनात उच्च ध्येय ठेवून सर्वात मोठा हष्टीकोन कसा निर्माण करावा,तसेच कमयल करणं कधीही थांबबूनका, प्रत्येक परिस्थिती मध्ये मेंदूला इतकं मजबूत बनवा की त्याला नकारात्मक विचारांनी घेरलेंच नाहीं पाहिजे, आणि प्रतिकृत्ल परिस्थिती मध्ये सुद्धा आपले विचार सकारात्मक राहण्यास मदत करतील इतके आपण स्वतः ला एक प्रेरणा देऊ शकाल एवढा आत्मविश्वास प्रत्येका जवळ हवा हे त्यांनी आपल्या भाषणातुन पटवून सांगितले, तसेच प्रमुख पाहूणे डॉ. नरेंद्र माने आपल्या मार्गदर्शनातून

महिला , कठीण परिस्थितीत सुद्धा डगमगत नाही त्या सक्षम असतात तसेच महिलांचे अधिकार या विषयावर प्रकाश टाकला आणि अध्यक्षीय भाषणातून ठाकरे सरांनी आपले विचार व्यक्त करतांना ते म्हणाले की आजची स्त्री ही पुरुषांच्या बरोबरीने सर्व क्षेत्रात कार्यरत आहे ती सक्षम आहे है

वेगवेगळ्या उदाहरणाद्वारे पटवून सांगितले, कार्यक्रमांचे प्रास्ताविक डॉ. जोत्सा पुसाटे तसेच सूत्रसंचलन प्रा. वैशाली चौरपगार व आभार प्रदर्शन डॉ. मृणाल कडू यांनी केले, या कार्यक्रमांचे नियोजन गृहअर्थशास्त्र विभागप्रमुख, ग्र. डॉ. जोत्सा पुसाटे डॉ. गृणाल कडू व प्रा. वैशाली चौरपगार यांनी केले, या कार्यक्रमास. डॉ. नेजा तेलारकर, डॉ. तृषाली चौरपगार यांनी केले, या कार्यक्रमास. डॉ. नेजा तेलारकर, डॉ. तृषाली देशमुख,डॉ. दिलीकर,डॉ. प्रिती दिवाण, प्रा.राखी भागवत, प्रा. रंजना कदम,प्रा.माधुरी बीजवे मॅडम तसेच महिला प्राध्यापिका व बहुसंख्येने