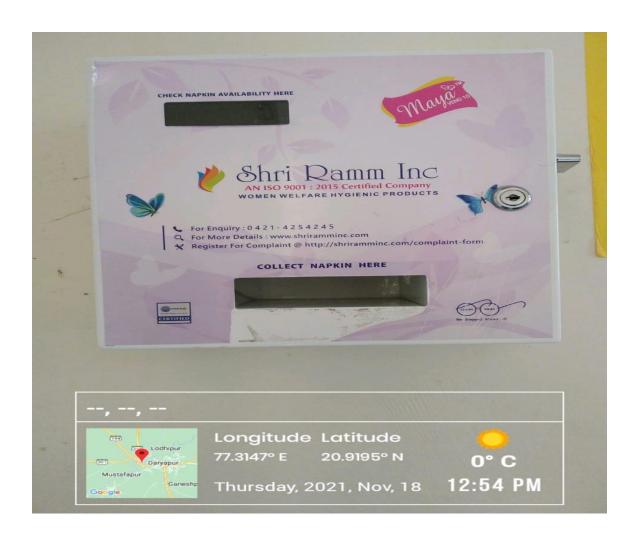

िद्यालयामध्ये वृक्षारोपन करतांना कार्यक्रम अधिकारी डॉ. पंकज काष्टे व डॉ. सुरेंद्र शेजे

Cleanliness drives at various places through NSS volunteers.



दर्यापूर गावात सॅनिटायझर व मास्क वाटप करतांना रा.से.यो. चे कार्यक्रम अधिकारी



महाविद्यालयामध्ये राष्ट्रीय सेवा योजनेच्या वतीने राष्ट्रीय मतदान दिन साजरा



महाविद्यालयामध्ये राष्ट्रीय सेवा योजनेच्या वतीने गाडगेबाबा जयंती उत्सव

### Road Shows for environmental awareness.



दर्यापूर गावामध्ये पथनाट्य सादर करतांना रा.से.यो.चे स्वयंसेवक व स्वयंसेविका

#### Maintenance of Green House and Gardens in the college campus



#### **Installation of CCTV Cameras**

















#### **Women Zone**









#### **Girls' Common Room**









#### Girls' Wash Room

















## **Security Guard**









#### **Sanitary Napkin Machine**







### **Fire Extinguishers**









### **Suggestion Box**







#### J. D. PATIL SANGLUDKAR MAHAVIDYALAYA, DARYAPUR

## **Department of Home-Economics**

**Guest Lecture Report** 

Date 04/01/2022

#### Savitribai Phule Birth Anniversary

Department of Home-Economics organized **Savitribai Phule Birth Anniversary** on dated 4/01/2022. Principal Dr. D. S. Thakare delivered speech on Women Empowerment. His speech was marked by simplicity and he explained various aspects of women empowerment in the present context.

• In all 26 girl students participated in the programme.



FRANKER and with all STREAM THESE THERE consumpt. allered were bronz phindrelo मेहर विकास सामाओं microke भारती क्यांत्रसदाम शाक्योत्तर Buskate कि कर्तक ह पातका श्री कर्तक ( For a smith प्यूर्ती वितेष वर्गेश Consis