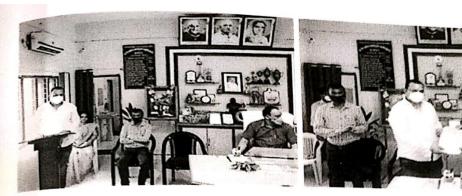

#### CCI JIZIO

कार्यक्रमाप्रसंगी मार्गदर्शन करताना भावना भुतडा व उपस्थित प्राचार्य, प्राध्यापक.