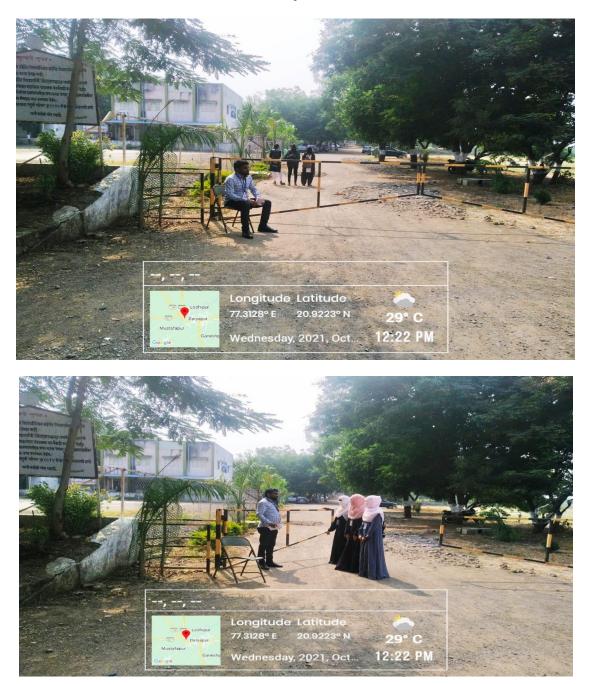

# Security Guard

P**Principal** J.D. Pattl Sangludkar Mahavidyalaya, Daryapur

Jury apur