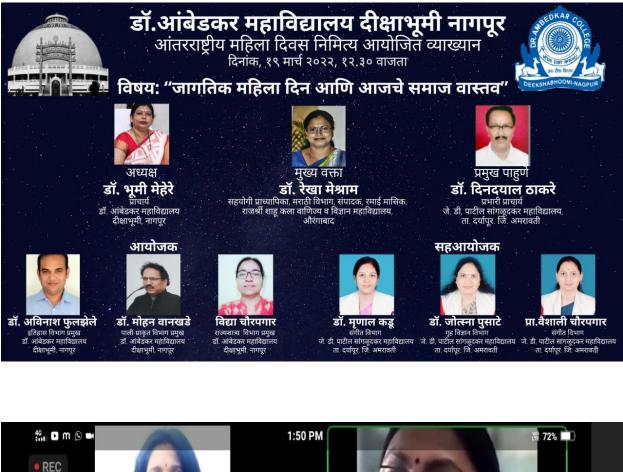

#### Women Counceling Cell - 2021-22 Celebration of International Women's Day Date- 08.03.2022

On the occasion of 08th March 2022, as International Women's Day, Department of Home Economics, Women Counseling Cell and Internal Complaint Committee collaboratively organised a lecture on the topic of Women Empowerment as a mark of the celebration of International Women's Day in J. D. Patil Mahavidyalaya Daryapur. Principal Dr. D.S.Thakare presided the program, Dr. Narendra Mane & Mrs. Bhavna Bhutada were present as the guest of honour on the occasion.

#### दर्यापूर येथिल जे.डी.पाटील सांगळुदकर महाविद्यालयात जागतिक महिला दिनानिमित्त महिला सक्षमीकरण या विषयावर व्याख्यान

वर्यापूर दि.१२ | प्रतिनिधी श्री शिवाजी शिक्षण संस्थेद्वारे संचालित, जे.डी. पार्टील सांगळुदकर महाविद्यालय दर्यापूर, येथे ८ मार्च ला जागतिक महिला दिनानिमित्त महिला सक्षमीकरण या विषयावर व्याख्यान घेण्यात आले . या कार्यक्रमाचे आयोजन गृहअर्थशास्त्र विभाग, महिला सल्लगाग समिती, व महिला तकार निवारण समिती यांनी केले ह्या कार्यक्रमाला लाभरलेले अध्यक्ष प्रभारी प्राचार्य डॉ. दिनदयाल ठाकरे प्रमुख अतिथी सौ.भावना भुतडा (कु.गावंडे) तसेच प्रमुख पाहुणे डॉ. नरेंद्र माने या कार्यक्रमा स्वर्पस्थित होते.

#### प्रतिनिधी । दर्यापुर

श्री शिवाजी शिक्षण संस्थेद्वारे संचालित शहरातील जे डी. पाटील सांगळदकर महाविद्यालयात जागतिक महिला दिनानिमित्त महिला सक्षमीकरण या विषयावर व्याख्यान घेण्यात आले. कार्यक्रमाचे आयोजन गृह अर्थशास्त्र विभाग, महिला सल्लागार समिती व महिला तकार निवारण समिती यांनी केले होते. प्रभारी प्राचार्य डॉ. दीनदयाल ठाकरे यांच्या अध्यक्षतेखाली -पाहणे म्हणून भावना Γ., प्रमुख (गावंडे) तसेच प्रमुख ₹ ਅਰਤਾ पाहुणे डॉ.नरेंद्र माने लाभले होते. त अध्यक्षीय भाषणातून प्राचार्य डॉ. 1