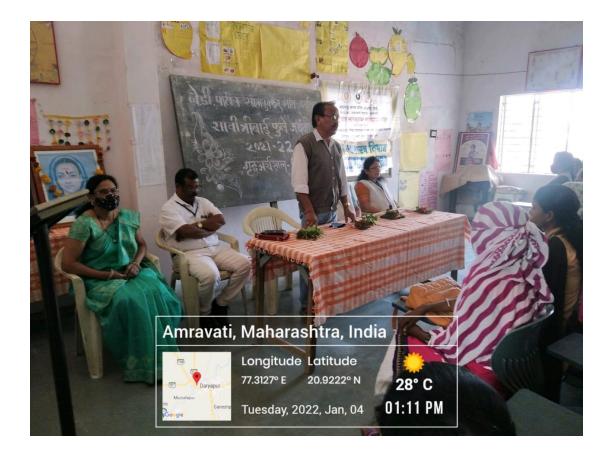

#### Savitribai Phule Birth Anniversary

Department of Home-Economics organized **Savitribai Phule Birth Anniversary** on dated 4/01/2022. Principal Dr. D. S. Thakare delivered speech on Women Empowerment. His speech was marked by simplicity and he explained various aspects of women empowerment in the present context.

• In all 26 girl students participated in the programme.

Prantfait and and and 1109 The James Evenue Tatester America 21 (Thomas to THEOTER THEFE PROTECTION apprendicto (2) PLAT FRAME ALLER STATES 00 mark भारती, ज्यांश्वराष् आक्योजर आण्डां जिल्लाम् सरदे 10 Baskate × Branches & yinters alis when B) (Alt und 0 - म्यूनी नहीतेंद्र वगेव Containt वााली रक्तात नेवारे
प्रताली खडत सोटोड B.O. Measure P. D. Molloff (10) cuffen 20110101 53762 - Chevernak n) द्यामी ियसर्ग 5151 Frontsde 123 3376-11 27 \$10070707 Charlestime parters fame (1) To Ge. Lamatic the) TENTAL GATING NEWS Buch phant averal Par wat 03 Reallier 10) DIGHT TIMES TIMES populato 17) प्राजुला लानानी जावायुग PT-Bassier. and a Second Cham = 109412 andu-13] रेवती अलोब SALVEROUNE PDG-M-इ.म. तभवों अलोध 195.17 V.P. Rand 21] भाष्यत्री प्रमोद AS6H G.P.Lodam STORS MAN MARY CITS L. A. Fathod. 23] किन्दान काकाराल जेकाके ctanyir -ACT & LIVER o.s. Balate a let after महादत वाच 251 2870 Rin Backe LET PRODE SPECIA PROTEST route Dischalice