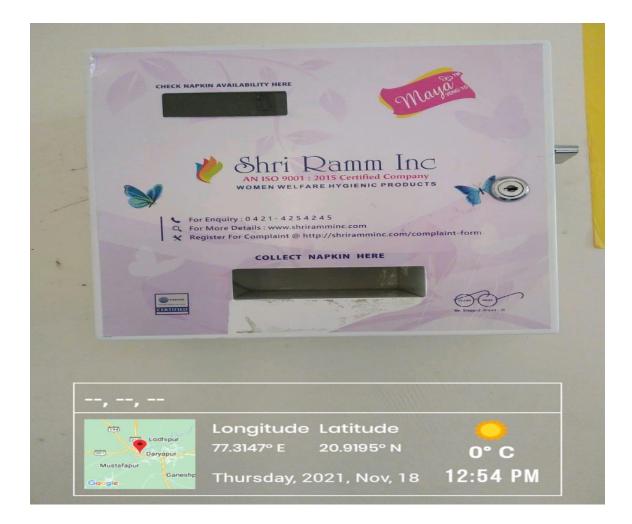

#### **Sanitary Napkin Machine**

PPrincipal J.D. Patil Sangludkar Mahavidyalaya, Daryapur Jury pur