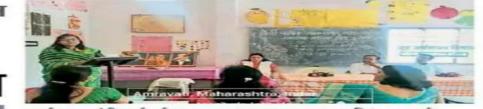

#### दर्यापूर येथिल जे.डी.पाटील सांगळुदकर महाविद्यालयात जागतिक महिला दिनानिमित्त महिला सक्षमीकरण या विषयावर व्याख्यान

वर्यापूर दि.१२ | प्रतिनिधी श्री शिवाजी शिक्षण संस्थेद्वारे संचालित, जे.डी. पार्टील सांगळुदकर महाविद्यालय दर्यापूर, येथे ८ मार्च ला जागतिक महिला दिनानिमित्त महिला सक्षमीकरण या विषयावर व्याख्यान घेण्यात आले . या कार्यक्रमाचे आयोजन गृहअर्थशास्त्र विभाग, महिला सल्लगाग समिती, व महिला तकार निवारण समिती यांनी केले ह्या कार्यक्रमाला लाभरलेले अध्यक्ष प्रभारी प्राचार्य डॉ. दिनदयाल ठाकरे प्रमुख अतिथी सौ.भावना भुतडा (कु.गावंडे) तसेच प्रमुख पाहुणे डॉ. नरेंद्र माने या कार्यक्रमा स्वर्पस्थित होते.

कार्यक्रमाप्रसंगी मार्गदर्शन करताना भावना भुतडा व उपस्थित प्राचार्य, प्राध्यापक.