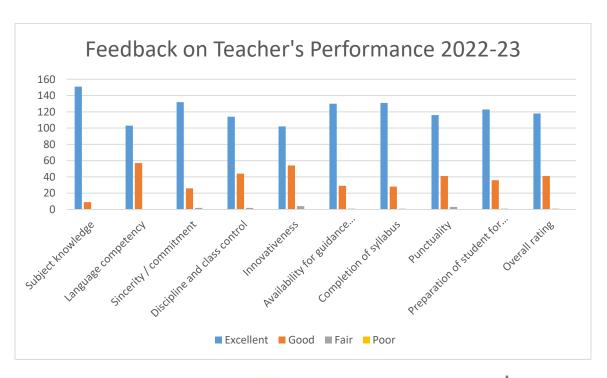

## **Analysis of Feedback on Teachers' Performance 2022-23**

| Parameter                                 | Excellent | Good | Fair | Poor |
|-------------------------------------------|-----------|------|------|------|
| Subject knowledge                         | 151       | 09   | 0    | 0    |
| Language competency                       | 103       | 57   | 0    | 0    |
| Sincerity / commitment                    | 132       | 26   | 02   | 0    |
| Discipline and class control              | 114       | 44   | 02   | 0    |
| Innovativeness                            | 102       | 54   | 04   | 0    |
| Availability for guidance beyond lectures | 130       | 29   | 01   | 0    |
| Completion of syllabus                    | 131       | 28   | 01   | 0    |
| Punctuality                               | 116       | 41   | 03   | 0    |
| Preparation of student for exam           | 123       | 36   | 01   | 0    |
| Overall rating                            | 118       | 41   | 01   | 0    |