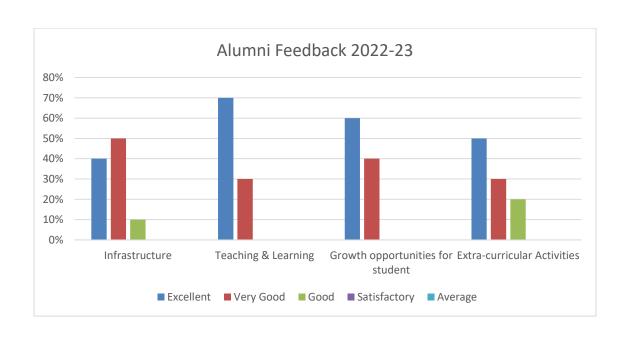

# **Analysis of Feedback from Alumni 2022-23**

| Sr No | Parameters                       | Response  |      |      |              |         |  |
|-------|----------------------------------|-----------|------|------|--------------|---------|--|
|       |                                  | Excellent | Very | Good | Satisfactory | Average |  |
|       |                                  |           | Good |      |              |         |  |
| 1     | Infrastructure                   | 40%       | 50%  | 10%  |              |         |  |
| 2     | Teaching & Learning              | 70%       | 30%  |      |              |         |  |
| 3     | Growth opportunities for student | 60%       | 40%  |      |              |         |  |
| 4     | Extra-curricular Activities      | 50%       | 30%  | 20%  |              |         |  |