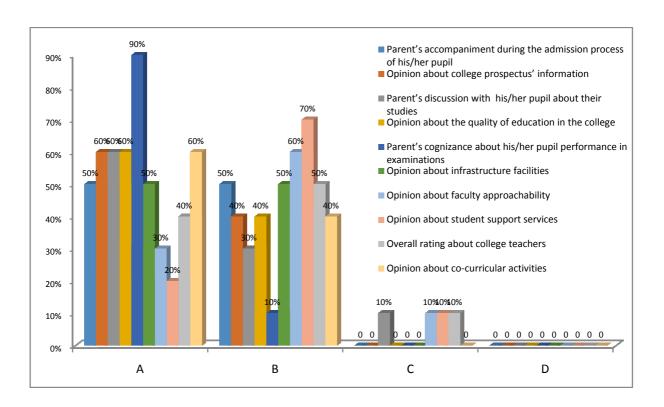

### J. D. Patil Sangludkar Mahavidyalaya, Daryapur Analysis of Feedback from Parents 2022-23

| S.N. | Parameter                                                            | A   | В   | С   | D |
|------|----------------------------------------------------------------------|-----|-----|-----|---|
| 1    | Parent's accompaniment during the admission process of his/her pupil | 50% | 50% | -   | 1 |
| 2    | Opinion about college prospectus' information                        | 60% | 40% | -   | - |
| 3    | Parent's discussion with his/her pupil about their studies           | 60% | 30% | 10% | - |
| 4    | Opinion about the quality of education in the college                | 60% | 40% | -   | - |
| 5    | Parent's cognizance about his/her pupil performance in examinations  | 90% | 10% | -   | - |
| 6    | Opinion about infrastructure facilities                              | 50% | 50% | -   | - |
| 7    | Opinion about faculty approachability                                | 30% | 60% | 10% | - |
| 8    | Opinion about student support services                               | 20% | 70% | 10% | - |
| 9    | Overall rating about college teachers                                | 40% | 50% | 10% | - |
| 10   | Opinion about co-curricular activities                               | 60% | 40% | -   | - |