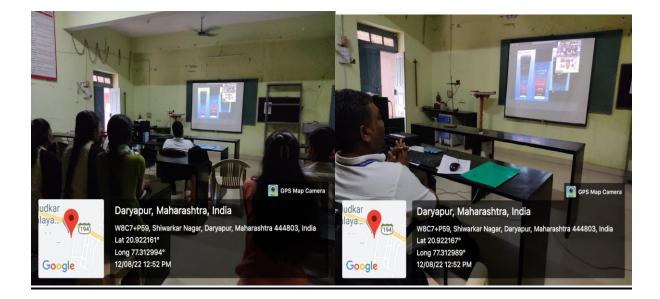

### YouTube Channel: Link

https://youtube.com/@rakhibhagwat6381?si=XAU0e9bBjXFbDiBV

**IV] Name of Event**: Online Guest Lecture on occasion of Vikram Sarabhai Birth Anniversary

Topic: 'Let's Know Sky'

Date:12/08/2022 (Friday) Time: 12.30 PM

**Name of Resource Person:**Dr. Sudhir R. Tiple, Assistant Professor, Department of Physics, Bajaj College of Science, Wardha

Convenor: Dr. Sushil D. Charpe,

Assistant Professor (Physics), J.D.P.S. Daryapur

Guest Lecture sessions were conducted on online Zoom platform.

Use of Power point presentation by Dr. S. D. Charpe sir

Head Department of Physics J.D. Patil Şangludkar Mahavidyalaya, Daryapur

Dr. S. J Uke HOD department of Physics