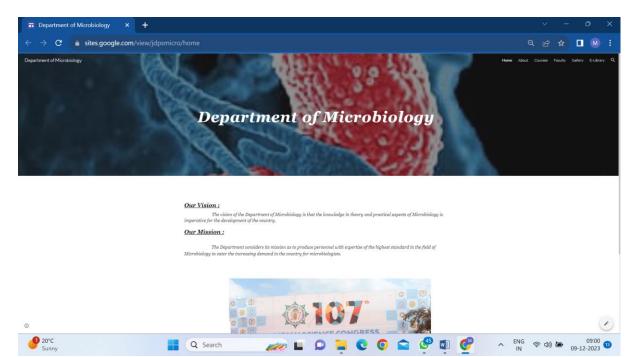

### <u>Department of Microbiology</u> <u>Report on Utilization of ICT Tools</u>

Faculties of Microbiology department utilizes of ICT tools very effectively by teaching using Power-point Presentations, Video Lectures, Free E Books, Online Quiz Competitions by conveying messages through departmental websites links of various online platforms are provided to students via displaying QR codes on notice board.

### **Departmental Website**

| Description        | Web-link                                                     |
|--------------------|--------------------------------------------------------------|
| Website            | https://sites.google.com/view/jdpsmicro/home                 |
| E- Library         | https://sites.google.com/view/jdpsmicro/e-library            |
| YouTube<br>Channel | https://youtube.com/@himanshujaiswal6210?si=FQwdAY_NITU5Sc5Z |