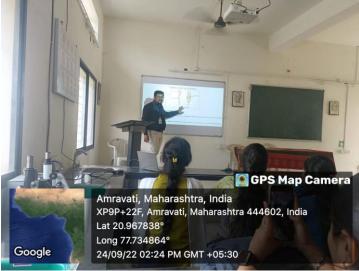

### <u>Department of Botany</u> <u>ICT Tools Report</u>

Faculties of Botany department utilizes of ICT tools very effectively by teaching using Power-point Presentations, Video Lectures, Free E Books, Online Quiz Competitions by conveying messages through departmental websites links of various online platforms are provided to students via displaying QR codes on notice board.

Utilization of PowerPoint Presentations by Teachers

QR Codes of various online platforms displayed on Notice Board

Guest Lecture During WildLife Week Oct 2022 Drawing Competition During World Fungus Day Celebration Sept 2022