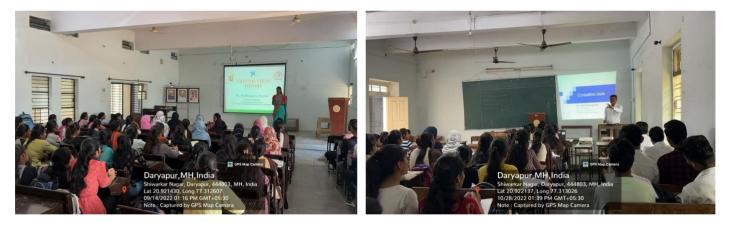

### YouTube Channel: Link

https://youtube.com/@rakhibhagwat6381?si=XAU0e9bBjXFbDiBV

**IV] Name of Event**: Online Guest Lecture on occasion of Vikram Sarabhai Birth Anniversary

Topic: 'Let's Know Sky'

Date:12/08/2022 (Friday) Time: 12.30 PM

**Name of Resource Person:**Dr. Sudhir R. Tiple, Assistant Professor, Department of Physics, Bajaj College of Science, Wardha

Convenor: Dr. Sushil D. Charpe,

Assistant Professor (Physics), J.D.P.S. Daryapur

Guest Lecture sessions were conducted on online Zoom platform.

Use of Power point presentation by Dr. S. D. Charpe sir

Head Department of Physics J.D. Patil Şangludkar Mahavidyalaya, Daryapur

Dr. S. J Uke HOD department of Physics