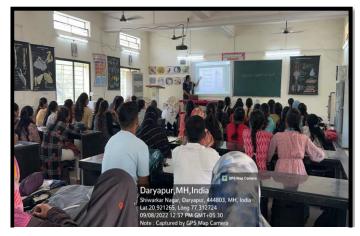

Guest Lecture sessions were conducted on online Zoom platform.

Use of Power point presentation by Dr. S. D. Charpe sir

Head Department of Physics J.D. Patil Şangludkar Mahavidyalaya, Daryapur

Dr. S. J Uke HOD department of Physics