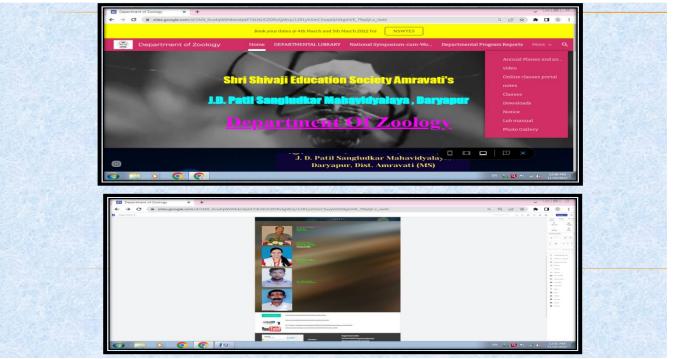

# J. D. PATIL SANGLUDKAR MAHAVIDYALAYA, DARYAPUR DEPARTMENT OF ZOOLOGY

### 2022-2023

### **ICT Tools Report**

Faculy members of Department of Zoology utilizes ICT tools in very effectively manner. It Includes use of Power-point Presentations, Video Lectures, Slide share account, Youtube Channel and departmental website etc .All the platforms are up-to-date for students to get recorded video lectures, PPTs, notes and Free E Books. Online Quiz Competitions were organized by by conveying messages through departmental websites. links of various online platforms are provided to students via displaying QR codes on notice board.

## Zoology Departmental Website