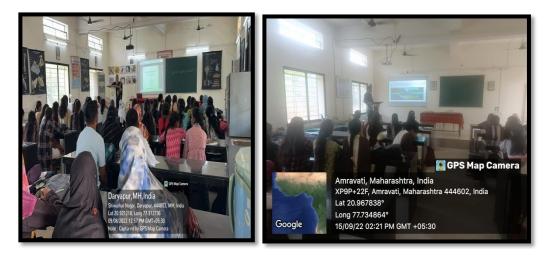

Guest Lecture sessions were conducted on online Zoom platform.

Use of Power point presentation by Dr. S. D. Charpe sir

Head Department of Physics J.D. Patil Şangludkar Mahavidyalaya, Daryapur

Dr. S. J Uke HOD department of Physics