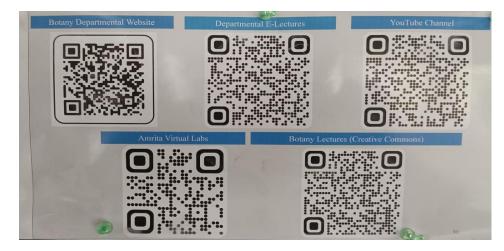

### <u>Department of Botany</u> <u>ICT Tools Report</u>

Faculties of Botany department utilizes of ICT tools very effectively by teaching using Power-point Presentations, Video Lectures, Free E Books, Online Quiz Competitions by conveying messages through departmental websites links of various online platforms are provided to students via displaying QR codes on notice board.

Utilization of PowerPoint Presentations by Teachers

QR Codes of various online platforms displayed on Notice Board

Guest Lecture During WildLife Week Oct 2022 Drawing Competition During World Fungus Day Celebration Sept 2022