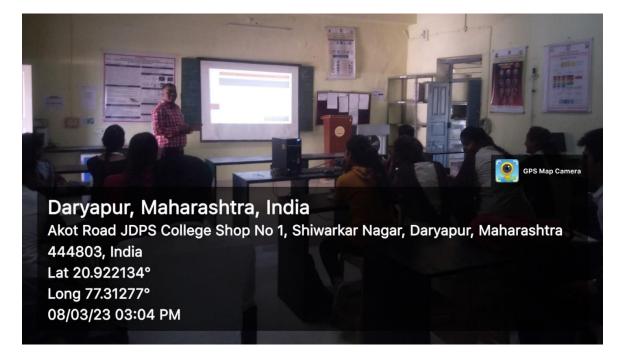

Guest Lecture sessions were conducted on online Zoom platform.

Use of Power point presentation by Dr. S. D. Charpe sir

Head Department of Physics J.D. Patil Şangludkar Mahavidyalaya, Daryapur

Dr. S. J Uke HOD department of Physics