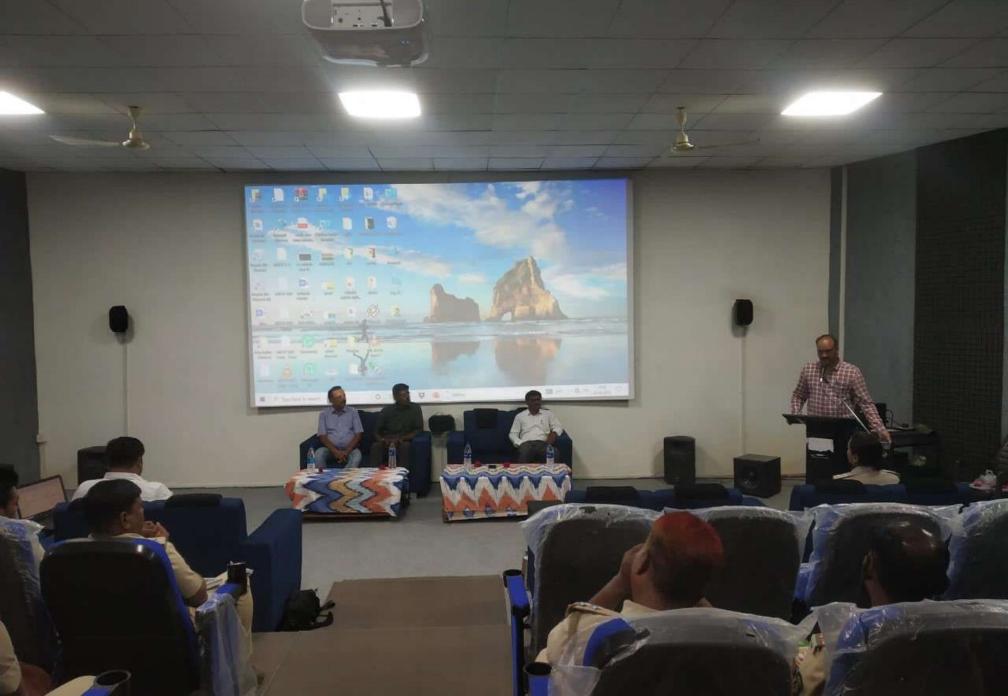

#### Photo Gallery

#### Details of the workshop: Session 1 at 9AM

The first session of the workshop was inaugurated by Mr. N.Jeykumaran Deputy Conservator of Forest Akot division and the session was chaired by Dr Atul K. Bodkhe Principal, J.D. Patil Sangludkar Mahavidyalaya Daryapur, Dr. Mahesh Chikhle, Principal Raharshee Shahu College Chandur Rly., Dr. Gajanan Santape professor Raharshee Shahu College Chandur Rly. In Starting of session Mr. N.Jeykumaran delivered his inaugural speech in which he talked about the problems of Forest department which they faces during their duty regarding conservation of forest nature and Animal and plant diversity. After this Chief Guest of this event Dr. Atul Bodkhe delivered his speech in which he talked about how the microscopic spiders are important for maintaining the balance of forest ecosystem and he also explain about the necessity of more research on spider's family. During the session Dr. Gajanan Santape spread the light on methods of destruction of insects by help of Spiders i.e. by natural way and at the end Mr. Sawan Deshmukh and Dr. Mahesh Chikhle delivered a talk on different type's spider webs in forest area