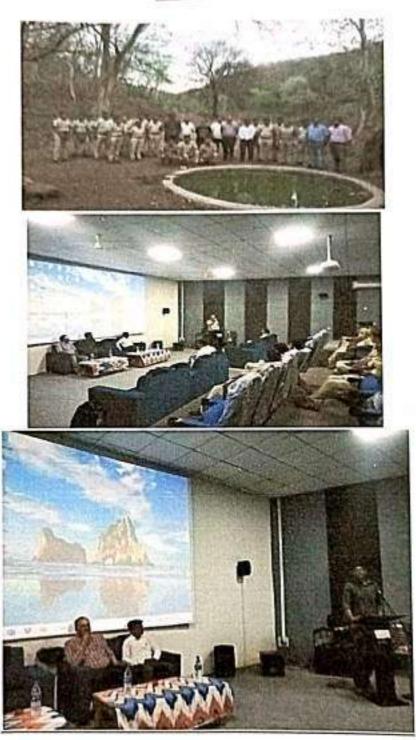

ider's family. During the session Dr. Gajanan Santape spread the light on methods of destruction of insects by help of Spiders i.e. by natural way and at the end Mr. Sawan Deshmukh and Dr. Mahesh Chikhle delivered a talk on different type's spider webs in forest area

#### Session II at 01 PM

After Lunch Filed visit and demonstration were conducted in nearby forest area in which all the team member and forest guards were divided in three groups for better learning during this filed demonstration Dr. Atul Bodkhe talked and encourage to the entire Participant's about spreading awareness to as more as peoples about siders conservation for better forest and better future. And the completion of this training session was done by capturing a group photograph. With whole team



# Photo Gallery



Principal Principal J. D. Patil Sanghudhar College Ber per Deb. Auroree (M.S.) (1603)

#### One -Day Training Programme on "Spider Identification & Its Role in Sustainable Forest Management Date: 28/04/2023 <u>Attendance sheet</u>

| Sr.No. | Name of Participent              | Mo.No.       | Signature |
|--------|----------------------------------|--------------|-----------|
| D      | Amol peablydas Aste F.G.         | 7972.106086  | Apri.     |
| 2)     | Landie Rambhau Galole F.G        | 7721887650   | Rog       |
| 3)     | Dinesh Paloi Kendrie F.G.        | 7032895466   | Offenty   |
| 4)     | Sanjay Dijamban Jamkar F.G       | 23440.28931  | gene      |
| 6)     | Ringbloar Deakash Kathole FG.    | 9762082081 ( | pag       |
| 6      | Vishal Rambhay Subather FG       | 016572770