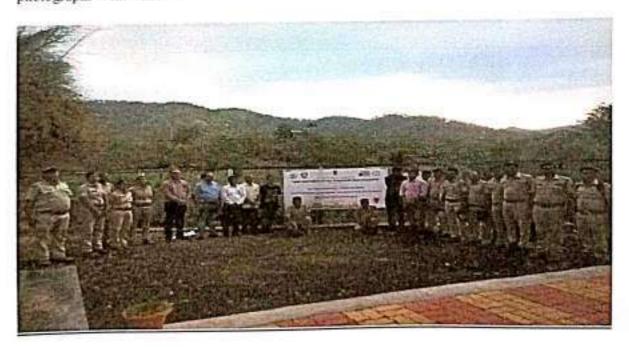

Indian Science Congress Amravati Chapter Sponsored and Forest Training Institute, Chikhaldara and J.D. Patil Sangludkar Mahavidyalaya, Daryapur Jointly organized <u>Two Davs</u> <u>National Workshop on Spider Diversity, Taxonomy and Behaviour on 1-2 Dec 2022 at</u> <u>Forest Training Institute Chikhaldara District Amravati Maharashtra.</u> Total 61 Participant were present in this tow days training program in which Forest Guards, Teaching faculties and some research Scholars from different colleges and Institutes in all over the India were Involved. The workshop was conducted successfully with the sincere efforts of Dr. Atul K. Bodkhe Principal, J.D. Patil Sangludkar Mahavidyalaya Daryapur, Dr. Mahesh Chikhale, Assistant Professor, Rajarshee Science College Chandur Rly. Dr. Gajanan Santape Assistant Professor, Rajarshee Science College Chandur Rly., Dr. Sawan Deshmukh, Assistant Professor, Bhartiya Mahavidyalaya Morshi, Mr. Nilesh Kiswe Asst. Prof. and Dr. P. D. Diwan Asst. Prof. Dept of Zoology Ms. Shubhangi Sonone Asst. Prof. Department of Chemistry. And the Whole staff of Forest Training Institute Chikhaldara.

#### Photo Gallery