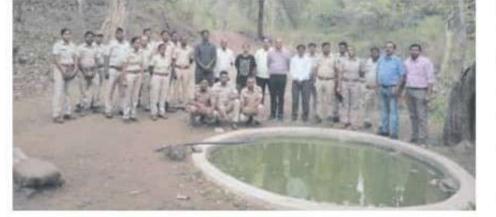

#### Session II at 01 PM

After Lunch Filed visit and demonstration were conducted in nearby forest area in which all the team member and forest guards were divided in three groups for better learning during this filed demonstration Dr. Atul Bodkhe talked and encourage to the entire Participant's about spreading awareness to as more as peoples about siders conservation for better forest and better future. And the completion of this training session was done by capturing a group photograph. With whole team