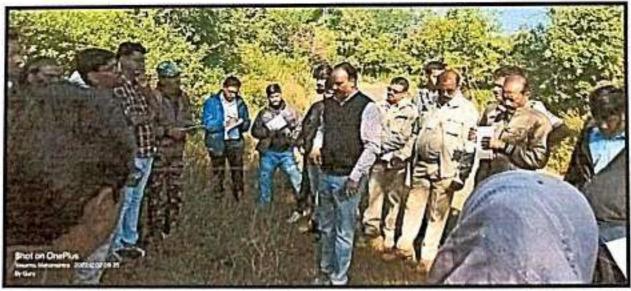

All the Sessions of this two days workshop were done as per scheduled program In which total four Session were decided in two days' In which Inaugural Ceremony, Lunch and Tea break and presentations of all the experts and research scholars were included and the biggest time slap was reserved for field work training session.

#### Session II at 01 PM

After Lunch Filed visit and demonstration were conducted in nearby forest area in which all the team member and forest guards were divided in three groups for better learning during this filed demonstration Dr. Atul Bodkhe talked and encourage to the entire Participant's about spreading awareness to as more as peoples about siders conservation for better forest and better future. And the completion of this training session was done by capturing a group photograph. With whole team