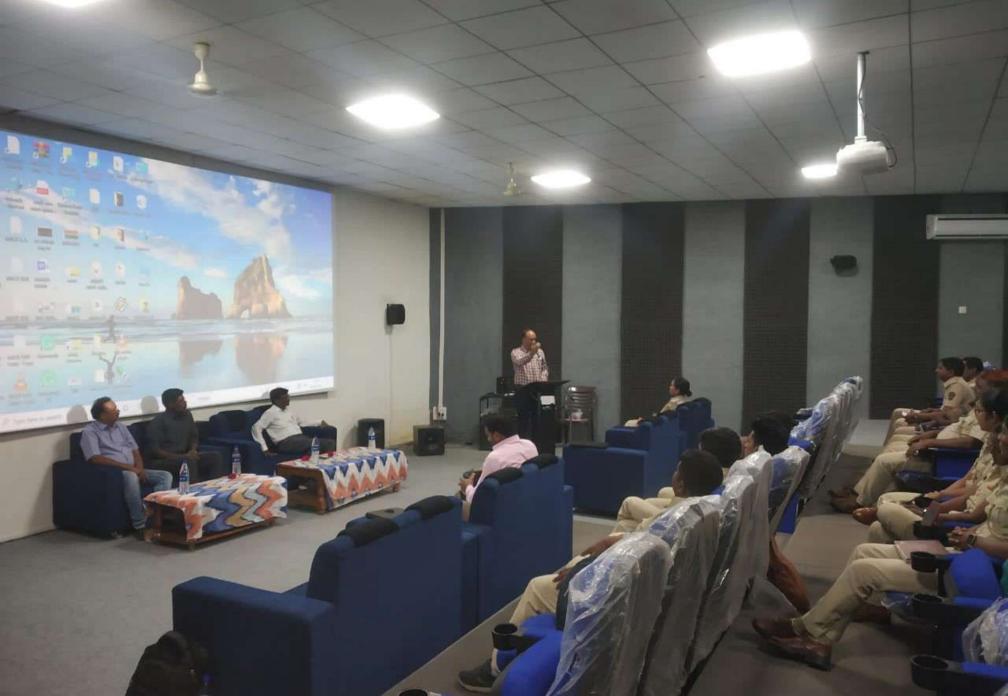

#### Details of the workshop: Session 1 at 9AM

The first session of the workshop was inaugurated by Mr. N.Jeykumaran Deputy Conservator of Forest Akot division and the session was chaired by Dr Atul K. Bodkhe Principal, J.D. Patil Sangludkar Mahavidyalaya Daryapur, Dr. Mahesh Chikhle, Principal Raharshee Shahu College Chandur Rly., Dr. Gajanan Santape professor Raharshee Shahu College Chandur Rly. In Starting of session Mr. N.Jeykumaran delivered his inaugural speech in which he talked about the problems of Forest department which they faces during their duty regarding conservation of forest nature and Animal and plant diversity. After this Chief Guest of this event Dr. Atul Bodkhe delivered his speech in which he talked about how the microscopic spiders are important for maintaining the balance of forest ecosystem and he also explain about the necessity of more research on spider's family. During the session Dr. Gajanan Santape spread the light on methods of destruction of insects by help of Spiders i.e. by natural way and at the end Mr. Sawan Deshmukh and Dr. Mahesh Chikhle delivered a talk on different type's spider webs in forest area

#### Session II at 01 PM

After Lunch Filed visit and demonstration were conducted in nearby forest area in which all the team member and forest guards were divided in three groups for better learning during this filed demonstration Dr. Atul Bodkhe talked and encourage to the entire Participant's about spreading awareness to as more as peoples about siders conservation for better forest and better future. And the completion of this training session was done by capturing a group photograph. With whole team