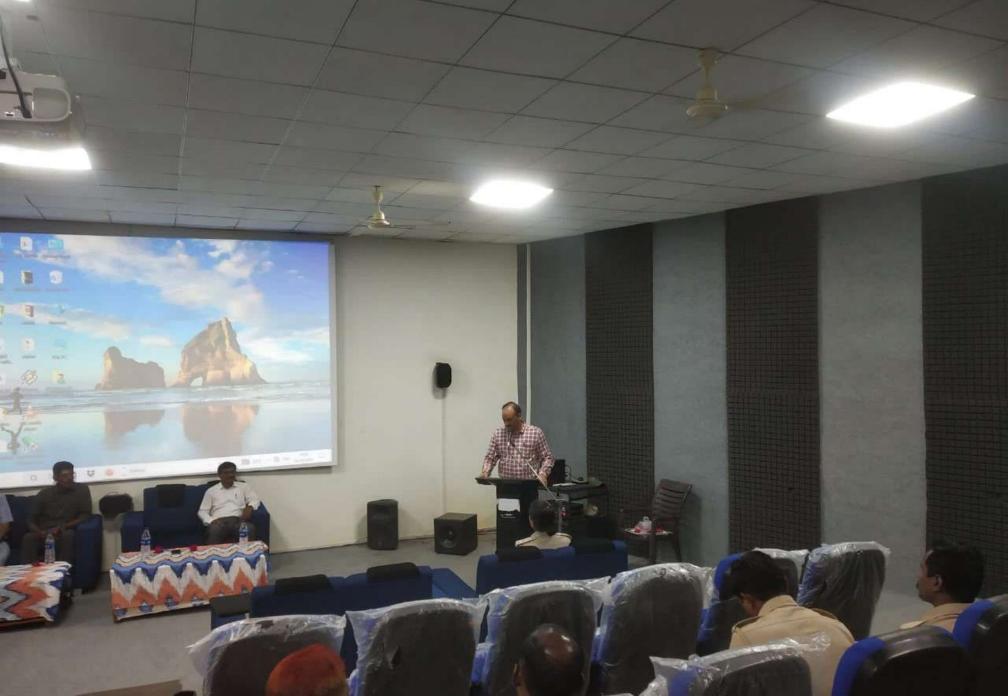

#### Photo Gallery

#### Details of the workshop: Session 1 at 9AM

The first session of the workshop was inaugurated by Mr. N.Jeykumaran Deputy Conservator of Forest Akot division and the session was chaired by Dr Atul K. Bodkhe Principal, J.D. Patil Sangludkar Mahavidyalaya Daryapur, Dr. Mahesh Chikhle, Principal Raharshee Shahu College Chandur Rly., Dr. Gajanan Santape professor Raharshee Shahu College Chandur Rly. In Starting of session Mr. N.Jeykumaran delivered his inaugural speech in which he talked about the problems of Forest department which they faces during their duty regarding conservation of forest nature and Animal and plant diversity. After this Chief Guest of this event Dr. Atul Bodkhe delivered his speech in which he talked about how the microscopic spiders are important for maintaining the balance of forest ecosystem and he also explain about the necessity of more research on spider's family. During the session Dr. Gajanan Santape spread the light on methods of destruction of insects by help of Spiders i.e. by natural way and at the end Mr. Sawan Deshmukh and Dr. Mahesh Chikhle delivered a talk on different type's spider webs in forest area