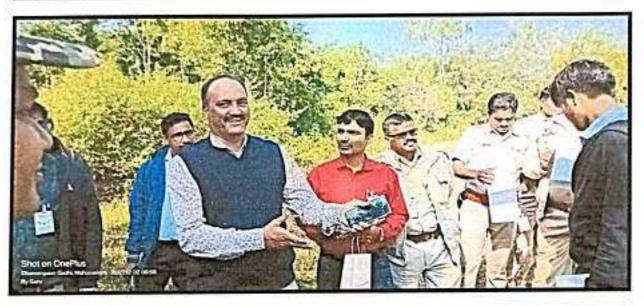

#### Session II at 01 PM

After Lunch Filed visit and demonstration were conducted in nearby forest area in which all the team member and forest guards were divided in three groups for better learning during this filed demonstration Dr. Atul Bodkhe talked and encourage to the entire Participant's about spreading awareness to as more as peoples about siders conservation for better forest and better future. And the completion of this training session was done by capturing a group photograph. With whole team