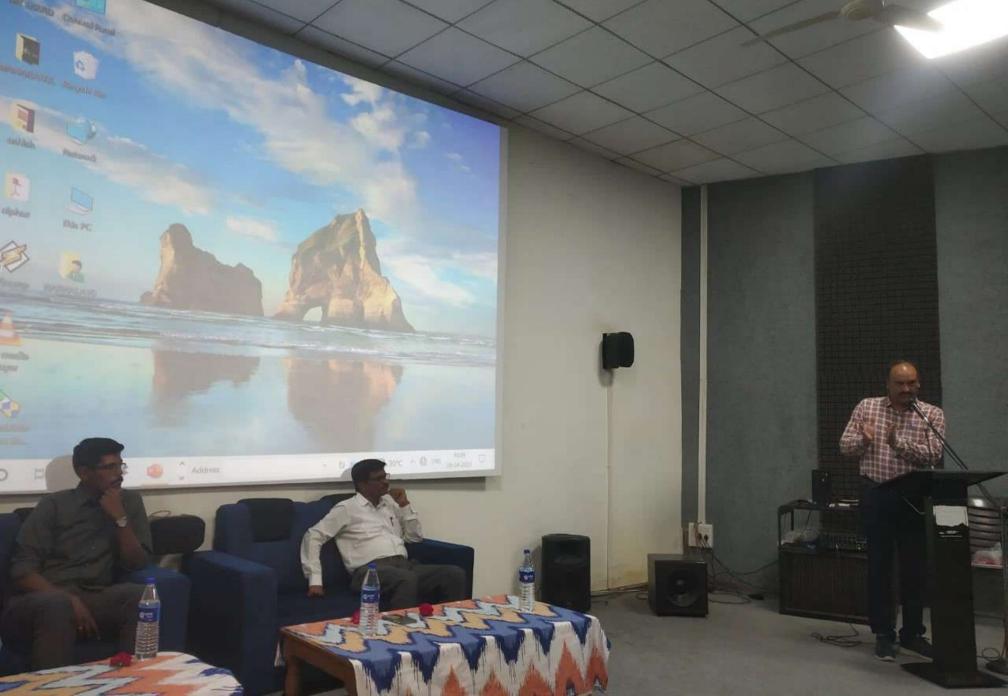

#### Photo Gallery

#### Details of the workshop: Session 1 at 9AM

The first session of the workshop was inaugurated by Mr. N.Jeykumaran Deputy Conservator of Forest Akot division and the session was chaired by Dr Atul K. Bodkhe Principal, J.D. Patil Sangludkar Mahavidyalaya Daryapur, Dr. Mahesh Chikhle, Principal Raharshee Shahu College Chandur Rly., Dr. Gajanan Santape professor Raharshee Shahu College Chandur Rly. In Starting of session Mr. N.Jeykumaran delivered his inaugural speech in which he talked about the problems of Forest department which they faces during their duty regarding conservation of forest nature and Animal and plant diversity. After this Chief Guest of this event Dr. Atul Bodkhe delivered his speech in which he talked about how the microscopic spiders are important for maintaining the balance of forest ecosystem and he also explain about the necessity of more research on spider's family. During the session Dr. Gajanan Santape spread the light on methods of destruction of insects by help of Spiders i.e. by natural way and at the end Mr. Sawan Deshmukh and Dr. Mahesh Chikhle delivered a talk on different type's spider webs in forest area