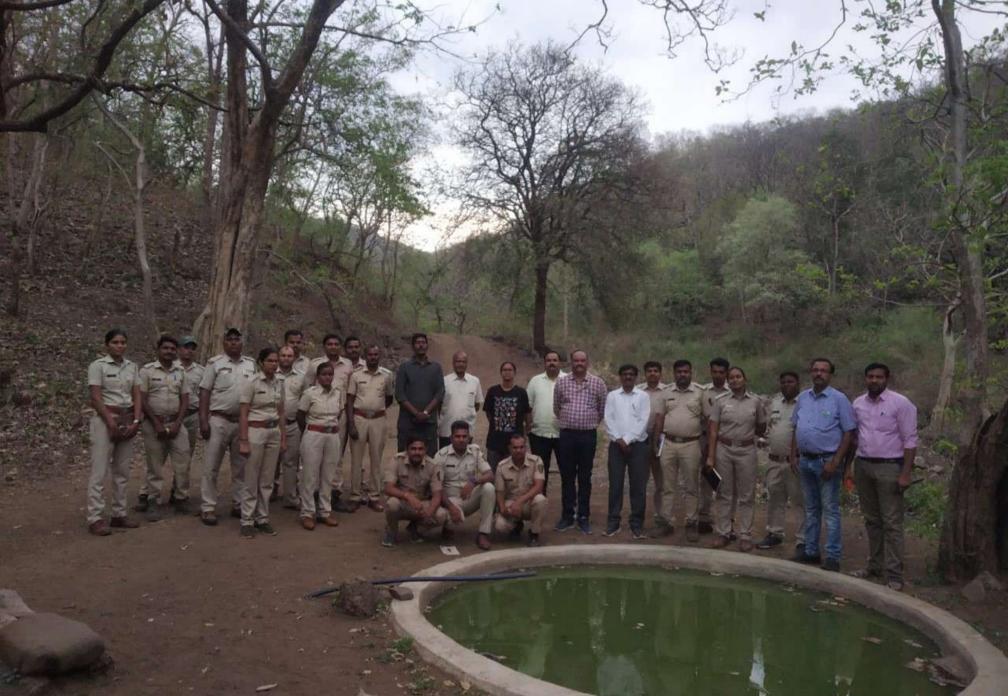

Participants-

Forest guards and foresters (20)

Indian Science Congress Amravati Chapter Sponsored and Akot & Sipna Wildlife Division of Melghat Tiger Reserve and Department of Zoology, J.D. Patil Sangludkar Mahavidyalaya Daryapur, Jointly organized a One Day Training Program on "Spider Identification and Its Role in Sustainable Forest Management" on 28<sup>th</sup> of April 2023 at Shahanur.Total 20 Forest Department Employees were Participated and the experts Dr. Atul K. Bodkhe Principal, J.D. Patil Sangludkar Mahavidyalaya Daryapur, Dr. Mahesh Chikhale, Assistant Professor, Rajarshee Science College Chandur Rly. Dr. Gajanan Santape Assistant Professor, Rajarshee Science College Chandur Rly., Dr. Sawan Deshmukh, Assistant Professor, Bharatiya Mahavidyalaya Morshi Demonstrated Various methods related to Spiders and delivered talks. The workshop was conducted successfully with the sincere efforts of Mr. Nilesh Kiswe Dept of Zoology and Dr. Ankit Kale Dept of Botany J.D. Patil Sangludkar Mahavidyalaya Daryapur and Staff of Forest Department Akot and Sipna Division.

#### Session II at 01 PM

After Lunch Filed visit and demonstration were conducted in nearby forest area in which all the team member and forest guards were divided in three groups for better learning during this filed demonstration Dr. Atul Bodkhe talked and encourage to the entire Participant's about spreading awareness to as more as peoples about siders conservation for better forest and better future. And the completion of this training session was done by capturing a group photograph. With whole team