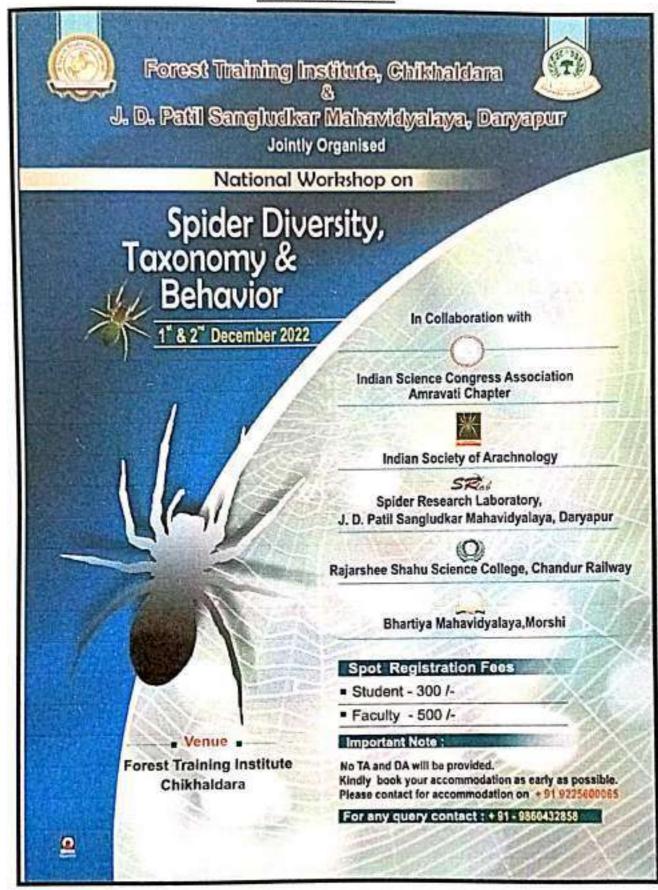

## National Workshop on Spider Diversity Taxonomy & Behaviour

#### 1 & 2 December 2022

Sponsored and organized by- Forest Training Institute, Chikhaldara and J.D. Patil Sangludkar Mahavidyalaya, Daryapur,

In collaboration with-Spider Research Lab, J. D. Patil Sangludkar Mahavidyalaya Daryapur, Rajarshee Shahu Science College Chandur Rly., Department of Geography, Bhartiya Mahavidyalaya, Morshi., Indian Science Congress Association Kolkata, Indian Society of Arachnology.

#### National workshop on Spider Diversity, Taxonomy and Behaviour, 01-02, December , 2022

Organized by-Forest Training Institute Chikhaldara, Gost. of Maharashtra.and J. D. Patil Sanglodkar Mahavidyalaya Daryapur

Sponsored by Indian Science Congress Association Kolkata &

Forest Training Institute Chikhaldara, Govt. of Maharashtra

In collaboration with-

Indian society of Arachnology

Indian Science Congress Association, Kolkata

Rajarshee Shaha Science College, Chandur Rly

Bharatiya Mahavisiyalaya Mosshi, Dist. Amravati

| 9.30 am to 10.30 am<br>10.30 am to 11.15 am<br>11.15 am - 11.30 am<br>11.30 am - 12.30 pm<br>c<br>oli<br>us<br>12.30 pm to 1.15 pm |
|------------------------------------------------------------------------------------------------------------------------------------|
| 11.15 am -11.30 am<br>11.30 am - 12.30 pm<br>c<br>oli<br>us<br>12.30 pm to 1.15 pm                                                 |
| n 11.30 am- 12.30 pm<br>c<br>oli<br>us<br>12.30 pm to 1.15 pm                                                                      |
| e<br>oli<br>us<br>12.30 pm to 1.15 pm                                                                                              |
|                                                                                                                                    |
| sad                                                                                                                                |
| 1.15pm to 2.15pm                                                                                                                   |
| a of 2 <u>.15 pm to 3.45 pm</u><br>f<br>d                                                                                          |
| m 3.45pm to 4.15pm                                                                                                                 |
| 4.15 pm to 5.45 pm                                                                                                                 |
| A Subhash Kamble                                                                                                                   |
| h 6.15 pm to 6.40 pm<br>Birdeta scady<br>-> Shripad parther                                                                        |
| t                                                                                                                                  |