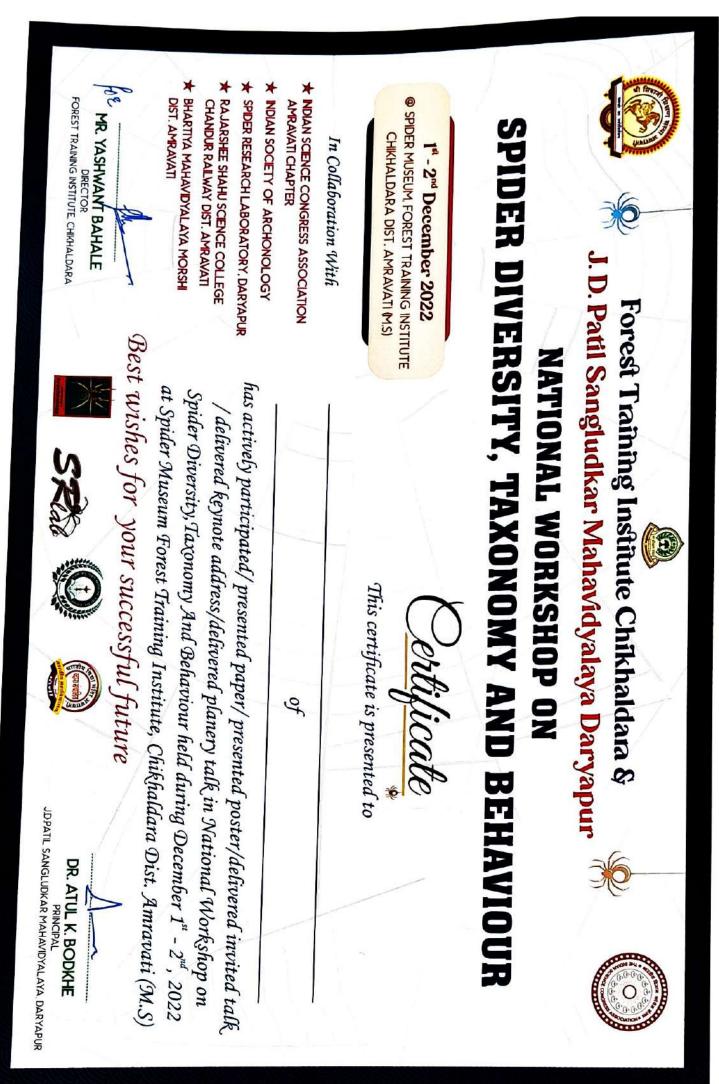

## National Workshop on Spider Diversity Taxonomy & Behaviour

#### 1 & 2 December 2022

Sponsored and organized by- Forest Training Institute, Chikhaldara and J.D. Patil Sangludkar Mahavidyalaya, Daryapur,

In collaboration with-Spider Research Lab, J. D. Patil Sangludkar Mahavidyalaya Daryapur, Rajarshee Shahu Science College Chandur Rly., Department of Geography, Bhartiya Mahavidyalaya, Morshi., Indian Science Congress Association Kolkata, Indian Society of Arachnology.

Indian Science Congress Amravati Chapter Sponsored and Forest Training Institute, Chikhaldara and J.D. Patil Sangludkar Mahavidyalaya, Daryapur Jointly organized <u>Two Davs</u> <u>National Workshop on Spider Diversity, Taxonomy and Behaviour on 1-2 Dec 2022 at</u> <u>Forest Training Institute Chikhaldara District Amravati Maharashtra.</u> Total 61 Participant were present in this tow days training program in which Forest Guards, Teaching faculties and some research Scholars from different colleges and Institutes in all over the India were Involved. The workshop was conducted successfully with the sincere efforts of Dr. Atul K. Bodkhe Principal, J.D. Patil Sangludkar Mahavidyalaya Daryapur, Dr. Mahesh Chikhale, Assistant Professor, Rajarshee Science College Chandur Rly. Dr. Gajanan Santape Assistant Professor, Rajarshee Science College Chandur Rly., Dr. Sawan Deshmukh, Assistant Professor, Bhartiya Mahavidyalaya Morshi, Mr. Nilesh Kiswe Asst. Prof. and Dr. P. D. Diwan Asst. Prof. Dept of Zoology Ms. Shubhangi Sonone Asst. Prof. Department of Chemistry. And the Whole staff of Forest Training Institute Chikhaldara.