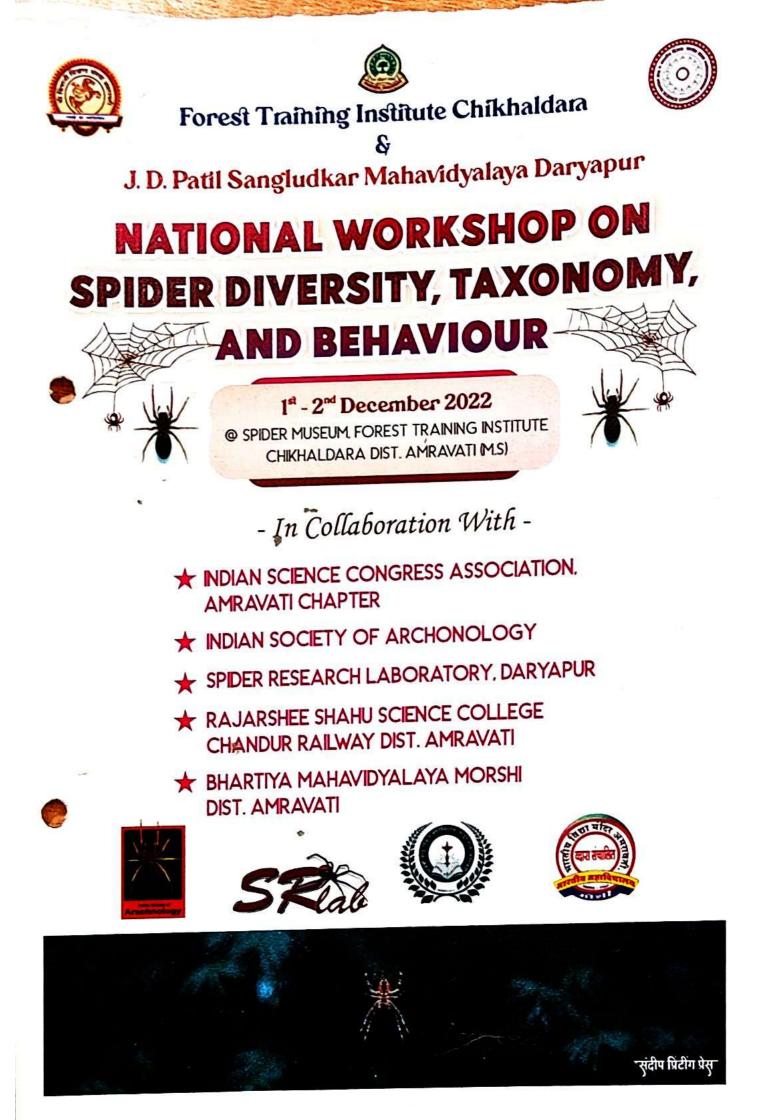

## National Workshop on Spider Diversity Taxonomy & Behaviour

#### 1 & 2 December 2022

Sponsored and organized by- Forest Training Institute, Chikhaldara and J.D. Patil Sangludkar Mahavidyalaya, Daryapur,

In collaboration with-Spider Research Lab, J. D. Patil Sangludkar Mahavidyalaya Daryapur, Rajarshee Shahu Science College Chandur Rly., Department of Geography, Bhartiya Mahavidyalaya, Morshi., Indian Science Congress Association Kolkata, Indian Society of Arachnology.

Indian Science Congress Amravati Chapter Sponsored and Forest Training Institute, Chikhaldara and J.D. Patil Sangludkar Mahavidyalaya, Daryapur Jointly organized <u>Two Davs</u> <u>National Workshop on Spider Diversity, Taxonomy and Behaviour on 1-2 Dec 2022 at</u> <u>Forest Training Institute Chikhaldara District Amravati Maharashtra.</u> Total 61 Participant were present in this tow days training program in which Forest Guards, Teaching faculties and some research Scholars from different colleges and Institutes in all over the India were Involved. The workshop was conducted successfully with the sincere efforts of Dr. Atul K. Bodkhe Principal, J.D. Patil Sangludkar Mahavidyalaya Daryapur, Dr. Mahesh Chikhale, Assistant Professor, Rajarshee Science College Chandur Rly. Dr. Gajanan Santape Assistant Professor, Rajarshee Science College Chandur Rly., Dr. Sawan Deshmukh, Assistant Professor, Bhartiya Mahavidyalaya Morshi, Mr. Nilesh Kiswe Asst. Prof. and Dr. P. D. Diwan Asst. Prof. Dept of Zoology Ms. Shubhangi Sonone Asst. Prof. Department of Chemistry. And the Whole staff of Forest Training Institute Chikhaldara.

#### Brochure Of Event