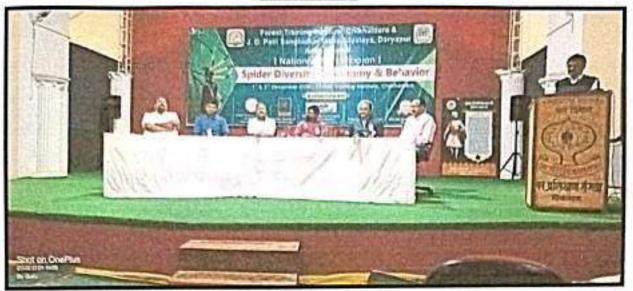

Indian Science Congress Amravati Chapter Sponsored and Forest Training Institute, Chikhaldara and J.D. Patil Sangludkar Mahavidyalaya, Daryapur Jointly organized <u>Two Davs</u> <u>National Workshop on Spider Diversity, Taxonomy and Behaviour on 1-2 Dec 2022 at</u> <u>Forest Training Institute Chikhaldara District Amravati Maharashtra.</u> Total 61 Participant were present in this tow days training program in which Forest Guards, Teaching faculties and some research Scholars from different colleges and Institutes in all over the India were Involved. The workshop was conducted successfully with the sincere efforts of Dr. Atul K. Bodkhe Principal, J.D. Patil Sangludkar Mahavidyalaya Daryapur, Dr. Mahesh Chikhale, Assistant Professor, Rajarshee Science College Chandur Rly. Dr. Gajanan Santape Assistant Professor, Rajarshee Science College Chandur Rly., Dr. Sawan Deshmukh, Assistant Professor, Bhartiya Mahavidyalaya Morshi, Mr. Nilesh Kiswe Asst. Prof. and Dr. P. D. Diwan Asst. Prof. Dept of Zoology Ms. Shubhangi Sonone Asst. Prof. Department of Chemistry. And the Whole staff of Forest Training Institute Chikhaldara.

All the Sessions of this two days workshop were done as per scheduled program In which total four Session were decided in two days' In which Inaugural Ceremony, Lunch and Tea break and presentations of all the experts and research scholars were included and the biggest time slap was reserved for field work training session.