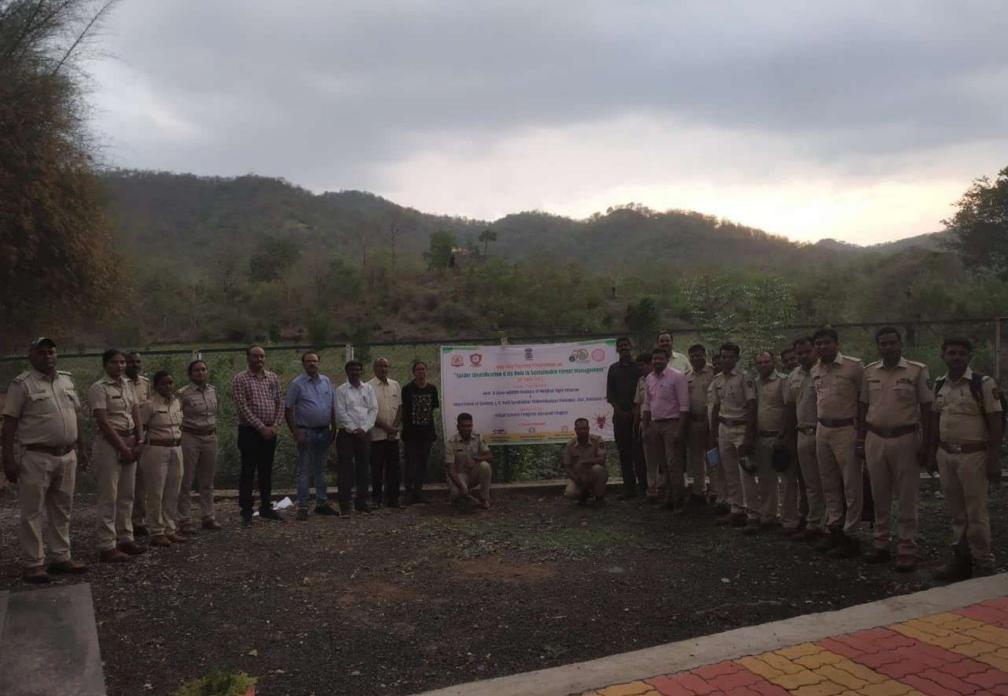

# J. D. PATIL SANGLUDKAR MAHAVIDYALAYA, DARYAPUR Department of Zoology

Report of

Onc-Day Training Program on

"Spider Identification & Its Role in Sustainable Forest Management"

28th April 2023

Sponsored and organized by- Indian Science Congress Amravati Chapter,

Participants-

Forest guards and foresters (20)

Indian Science Congress Amravati Chapter Sponsored and Akot & Sipna Wildlife Division of Melghat Tiger Reserve and Department of Zoology, J.D. Patil Sangludkar Mahavidyalaya Daryapur, Jointly organized a One Day Training Program on "Spider Identification and Its Role in Sustainable Forest Management" on 28<sup>th</sup> of April 2023 at Shahanur.Total 20 Forest Department Employees were Participated and the experts Dr. Atul K. Bodkhe Principal, J.D. Patil Sangludkar Mahavidyalaya Daryapur, Dr. Mahesh Chikhale, Assistant Professor, Rajarshee Science College Chandur Rly. Dr. Gajanan Santape Assistant Professor, Rajarshee Science College Chandur Rly., Dr. Sawan Deshmukh, Assistant Professor, Bharatiya Mahavidyalaya Morshi Demonstrated Various methods related to Spiders and delivered talks. The workshop was conducted successfully with the sincere efforts of Mr. Nilesh Kiswe Dept of Zoology and Dr. Ankit Kale Dept of Botany J.D. Patil Sangludkar Mahavidyalaya Daryapur and Staff of Forest Department Akot and Sipna Division.