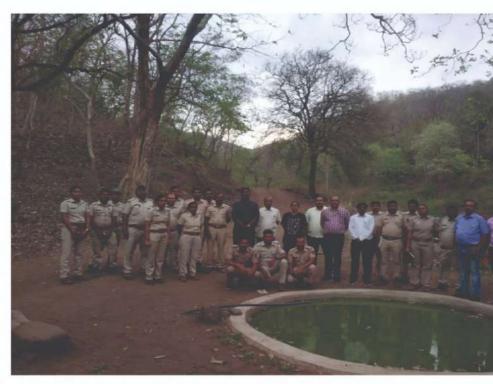

#### Session II at 01 PM

After Lunch Filed visit and demonstration were conducted in nearby forest area in which all the team member and forest guards were divided in three groups for better learning during this filed demonstration Dr. Atul Bodkhe talked and encourage to the entire Participant's about spreading awareness to as more as peoples about siders conservation for better forest and better future. And the completion of this training session was done by capturing a group photograph. With whole team