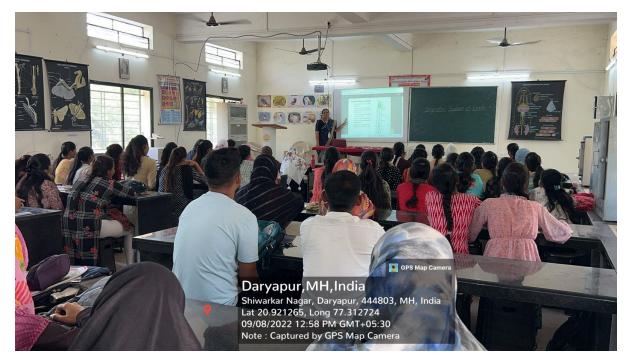

Ms. S. G. Sonone conducting lecture using ICT tools in digital classroom no. 1

Dr. A. R. Somwanshi conducting lecture using ICT tools in digital classroom no. 2

Dr. P. D. Diwan conducting lecture using ICT tools in digital classroom no. 3