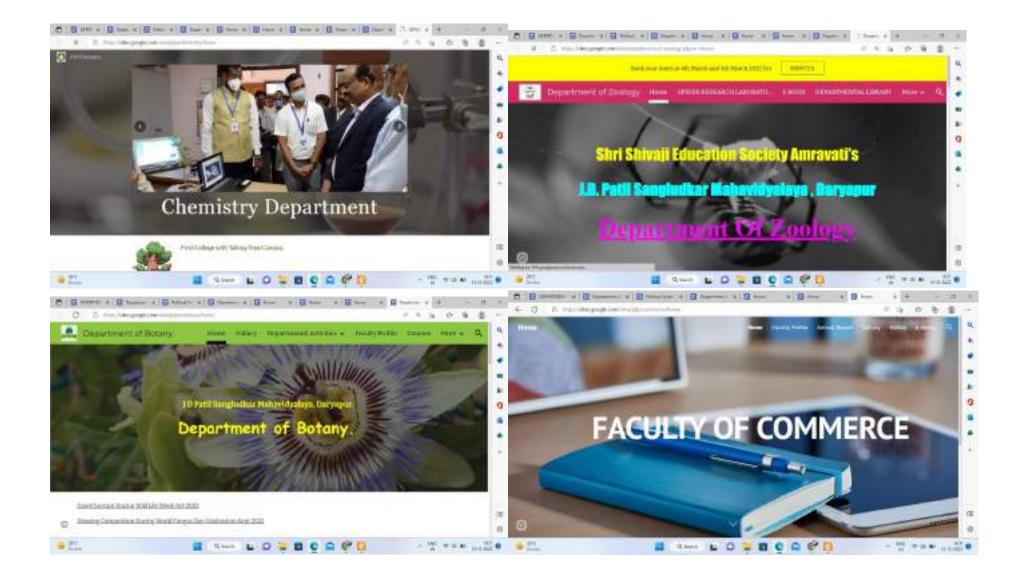

## J. D. Patil Sangludkar Mahavidyalaya, Daryapur. Departmental Websites

All the departments in the college have their departmental websites teachers uses these sites for sharing notices, online lecture links and for sharing other relevant information's.

| S.No | FACULTY & DEPARTMENT |                                                        | DEPARTMENTAL WEBSITE LINK                                       |  |
|------|----------------------|--------------------------------------------------------|-----------------------------------------------------------------|--|
| 1.   |                      | Marathi                                                | https://sites.google.com/view/jdpsmmarathi/home                 |  |
| 2.   | - ARTS               | English                                                | https://sites.google.com/view/english-department-jdps/home      |  |
| 3.   |                      | Political Sciences                                     | https://sites.google.com/view/jdpspoliticalscience/home         |  |
| 4.   |                      | ARTS History https://sites.google.com/view/historyjdps |                                                                 |  |
| 5.   |                      | Home Economics                                         | https://sites.google.com/view/jdpshomeeconomic/home             |  |
| 6.   |                      | Music                                                  | https://sites.google.com/view/jdpsmus/home                      |  |
| 7.   | Commerce             | Commerce                                               | https://sites.google.com/view/jdpscommerce/home                 |  |
| 8.   | Sciences             | Botany                                                 | https://sites.google.com/view/jdpsmbotany/home                  |  |
| 9.   |                      | Zoology                                                | https://sites.google.com/view/department-of-zoology-jdpsm-/home |  |
| 10.  |                      | Chemistry                                              | https://sites.google.com/view/jdpschemistry/home                |  |
| 11.  |                      | Physics                                                | https://sites.google.com/view/phydept91/home                    |  |

| 12. | Microbiology | https://sites.google.com/view/jdpsmicro/home            |
|-----|--------------|---------------------------------------------------------|
| 13. | Mathematics  | https://sites.google.com/view/jdpsmath/about-department |