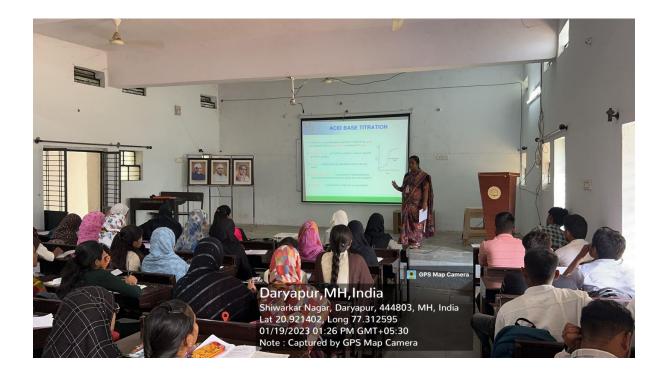

| Chemistry                                              | https://sites.google.com/view/jdpschemistry/home                |  |
| 11.  |                      | Physics                                                | https://sites.google.com/view/phydept91/home                    |  |

| 12. | Microbiology | https://sites.google.com/view/jdpsmicro/home            |
|-----|--------------|---------------------------------------------------------|
| 13. | Mathematics  | https://sites.google.com/view/jdpsmath/about-department |









Ms. S. G. Sonone conducting lecture using ICT tools in digital classroom no. 1



Dr. A. R. Somwanshi conducting lecture using ICT tools in digital classroom no. 2



Dr. P. D. Diwan conducting lecture using ICT tools in digital classroom no. 3



Dr. A. S. Dighade conducting lecture using ICT tools in digital classroom no. 4