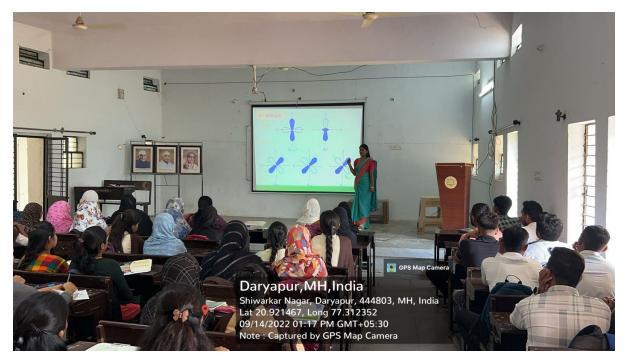

Ms. S. G. Sonone conducting lecture using ICT tools in digital classroom no. 1

Dr. A. R. Somwanshi conducting lecture using ICT tools in digital classroom no. 2

Dr. P. D. Diwan conducting lecture using ICT tools in digital classroom no. 3

Dr. A. S. Dighade conducting lecture using ICT tools in digital classroom no. 4