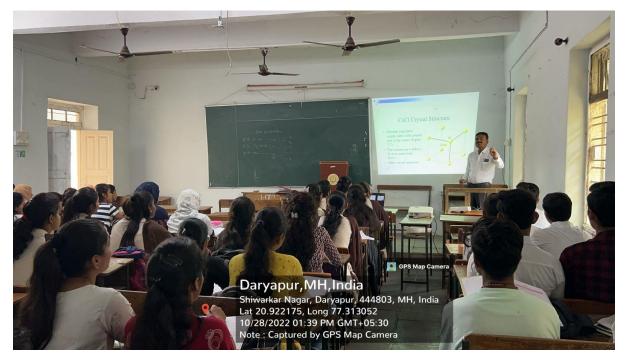

Ms. S. G. Sonone conducting lecture using ICT tools in digital classroom no. 1

Dr. A. R. Somwanshi conducting lecture using ICT tools in digital classroom no. 2

Dr. P. D. Diwan conducting lecture using ICT tools in digital classroom no. 3