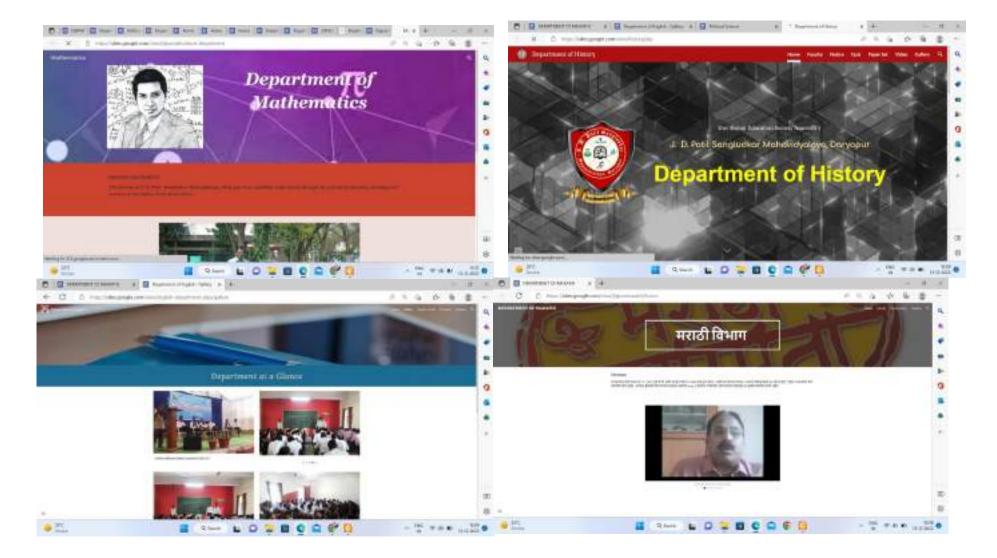

## J. D. Patil Sangludkar Mahavidyalaya, Daryapur. Departmental Websites

All the departments in the college have their departmental websites teachers uses these sites for sharing notices, online lecture links and for sharing other relevant information's.

| S.No | FACULTY & DEPARTMENT |                                                        | DEPARTMENTAL WEBSITE LINK                                       |  |
|------|----------------------|--------------------------------------------------------|-----------------------------------------------------------------|--|
| 1.   |                      | Marathi                                                | https://sites.google.com/view/jdpsmmarathi/home                 |  |
| 2.   | - ARTS               | English                                                | https://sites.google.com/view/english-department-jdps/home      |  |
| 3.   |                      | Political Sciences                                     | https://sites.google.com/view/jdpspoliticalscience/home         |  |
| 4.   |                      | ARTS History https://sites.google.com/view/historyjdps |                                                                 |  |
| 5.   |                      | Home Economics                                         | https://sites.google.com/view/jdpshomeeconomic/home             |  |
| 6.   |                      | Music                                                  | https://sites.google.com/view/jdpsmus/home                      |  |
| 7.   | Commerce             | Commerce                                               | https://sites.google.com/view/jdpscommerce/home                 |  |
| 8.   | Sciences             | Botany                                                 | https://sites.google.com/view/jdpsmbotany/home                  |  |
| 9.   |                      | Zoology                                                | https://sites.google.com/view/department-of-zoology-jdpsm-/home |  |
| 10.  |                      | Chemistry                                              | https://sites.google.com/view/jdpschemistry/home                |  |
| 11.  |                      | Physics                                                | https://sites.google.com/view/phydept91/home                    |  |

| 12. | Microbiology | https://sites.google.com/view/jdpsmicro/home            |
|-----|--------------|---------------------------------------------------------|
| 13. | Mathematics  | https://sites.google.com/view/jdpsmath/about-department |