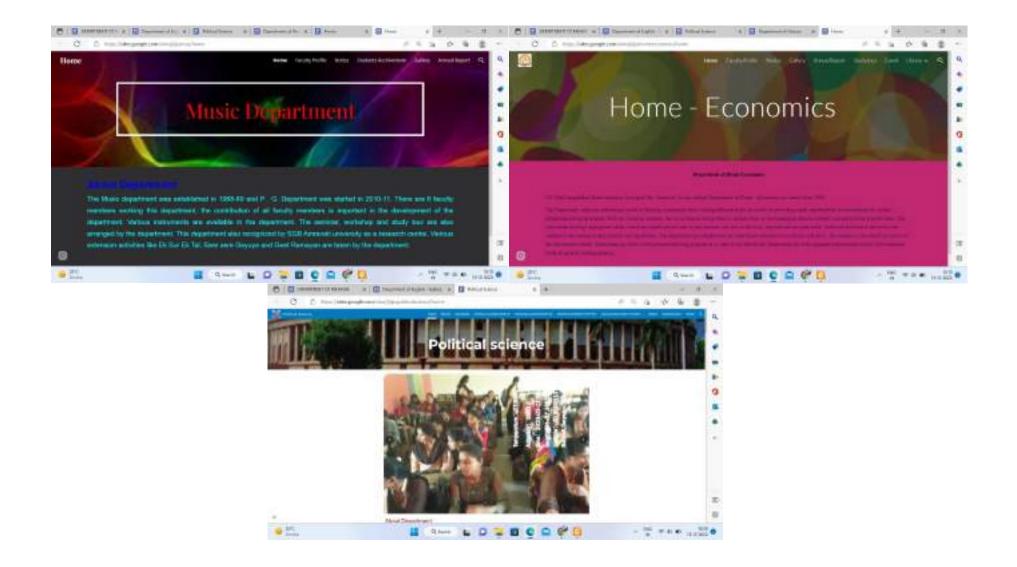

## J. D. Patil Sangludkar Mahavidyalaya, Daryapur. Departmental Websites

All the departments in the college have their departmental websites teachers uses these sites for sharing notices, online lecture links and for sharing other relevant information's.

| S.No | FACULTY & DEPARTMENT |                                                        | DEPARTMENTAL WEBSITE LINK                                       |  |
|------|----------------------|--------------------------------------------------------|-----------------------------------------------------------------|--|
| 1.   |                      | Marathi                                                | https://sites.google.com/view/jdpsmmarathi/home                 |  |
| 2.   | - ARTS               | English                                                | https://sites.google.com/view/english-department-jdps/home      |  |
| 3.   |                      | Political Sciences                                     | https://sites.google.com/view/jdpspoliticalscience/home         |  |
| 4.   |                      | ARTS History https://sites.google.com/view/historyjdps |                                                                 |  |
| 5.   |                      | Home Economics                                         | https://sites.google.com/view/jdpshomeeconomic/home             |  |
| 6.   |                      | Music                                                  | https://sites.google.com/view/jdpsmus/home                      |  |
| 7.   | Commerce             | Commerce                                               | https://sites.google.com/view/jdpscommerce/home                 |  |
| 8.   | Sciences             | Botany                                                 | https://sites.google.com/view/jdpsmbotany/home                  |  |
| 9.   |                      | Zoology                                                | https://sites.google.com/view/department-of-zoology-jdpsm-/home |  |
| 10.  |                      | Chemistry                                              | https://sites.google.com/view/jdpschemistry/home                |  |
| 11.  |                      | Physics                                                | https://sites.google.com/view/phydept91/home                    |  |

| 12. | Microbiology | https://sites.google.com/view/jdpsmicro/home            |
|-----|--------------|---------------------------------------------------------|
| 13. | Mathematics  | https://sites.google.com/view/jdpsmath/about-department |