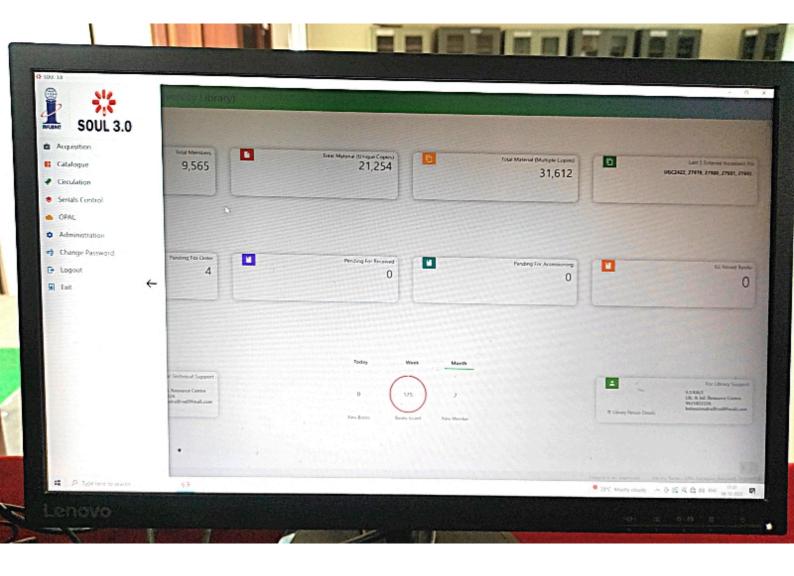

## **Criterion-IV: Infrastructure and Learning Resources**

4.3.1 Institution frequently updates its IT facilities including wifi