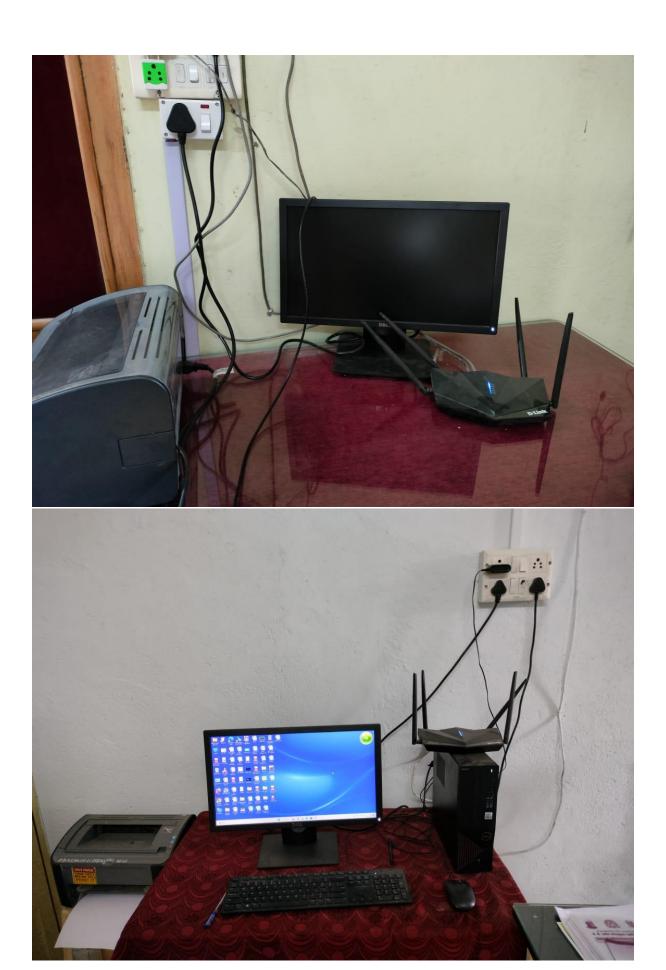

## **Criterion-IV: Infrastructure and Learning Resources**

4.3.1 Institution frequently updates its IT facilities including wifi