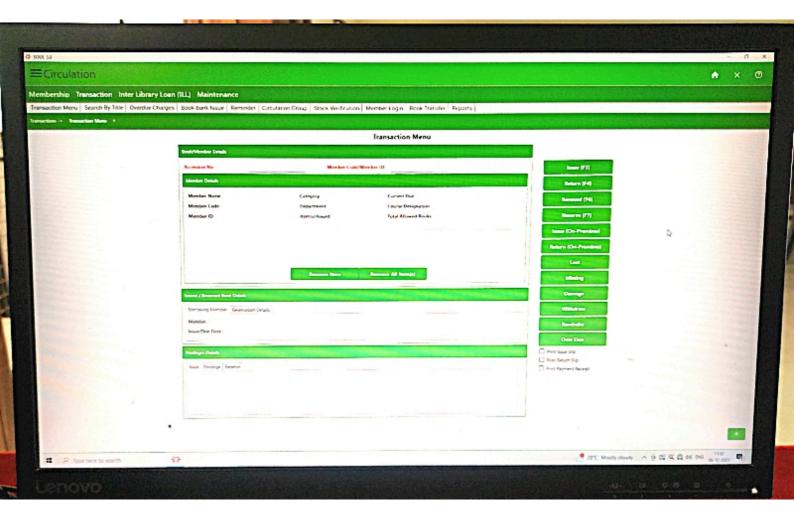

## **Criterion-IV: Infrastructure and Learning Resources**

4.3.1 Institution frequently updates its IT facilities including wifi