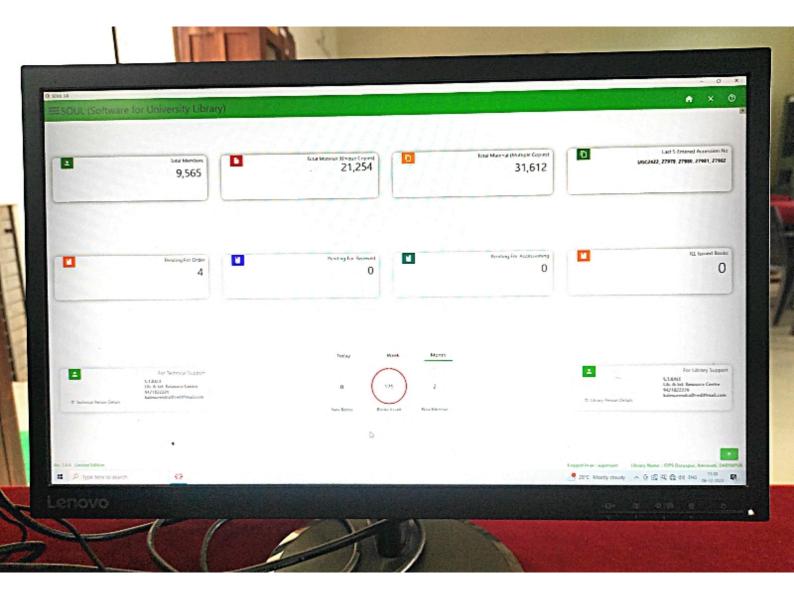

## **Criterion-IV: Infrastructure and Learning Resources**

4.3.1 Institution frequently updates its IT facilities including wifi