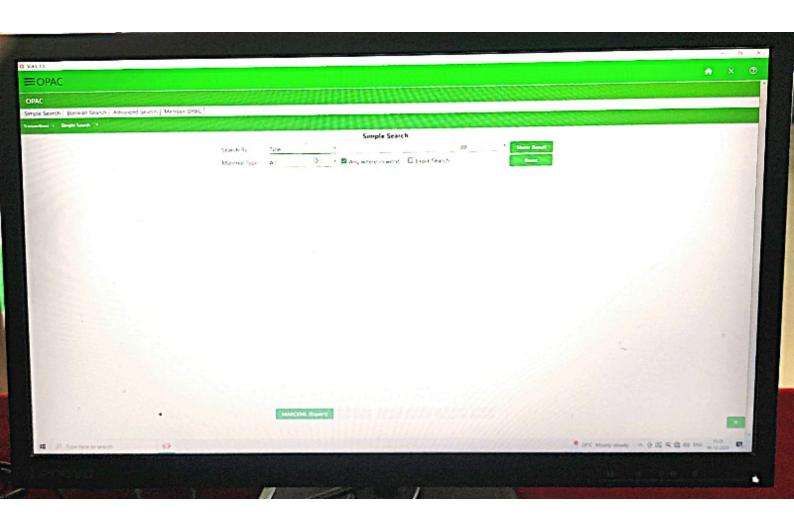

## **Criterion-IV: Infrastructure and Learning Resources**

4.3.1 Institution frequently updates its IT facilities including wifi