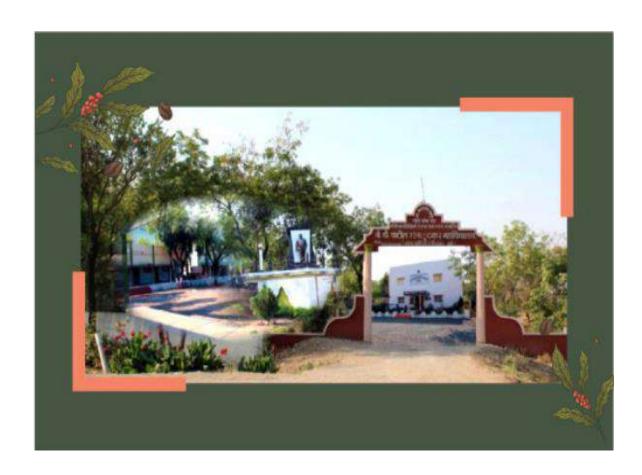

### J. D. Patil Sangludkar Mahavidyalaya, Daryapur

Dist. Amravati (M.S.) – 444803

Estd.- 1961

NAAC Reaccredited with 'B++' GRADE (CGPA 2.88)

### J. D. Patil Sangludkar Mahavidyalaya Daryapur. Dist. Amravati (MH)

NAAC Reaccredited With Grade B\*\* (CGPA 2.88)

President Hon'ble Harshvardhan P. Deshmukh Principal Dr. A.K. Bodkhe M.Sc., (Zoo), Ph. D. Founder President Dr. Panjabrao Alias Bhausaheb Deshmukh