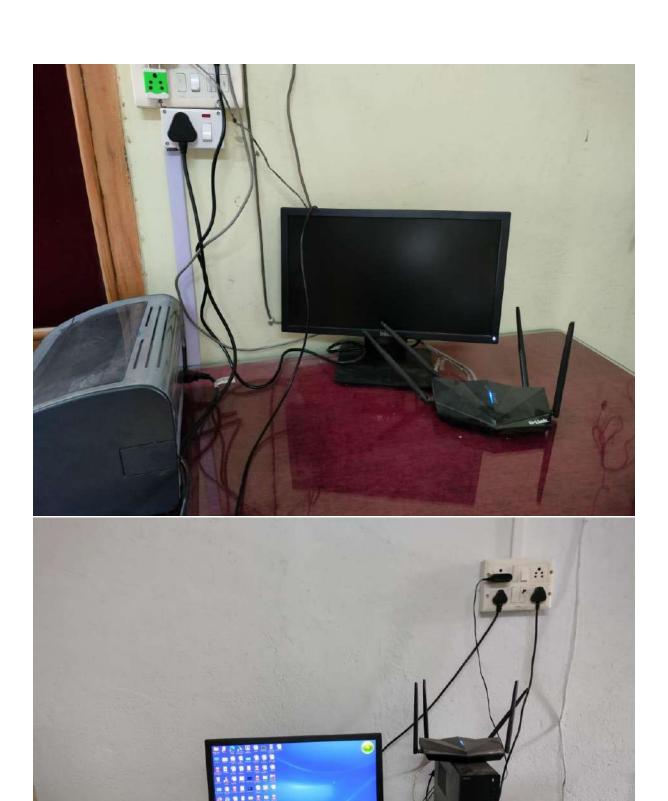

Four ICT enabled classrooms have LCD projectors and PCs with internet facilities for the traditional as well as blended learning. The maintenance of IT facilities is done regularly. College purchase committee takes care of purchase by calling quotations from large suppliers from big cities (Amravati & Akola). Library has open access system that allows readers directly to the book stacks choosing the books of his/her interest. The maximum services are automated by SOUL 3.0 upgraded library software by INFLIBNET Centre Ahmadabad. It has six modules that are being used for automation of services and functionalities such as computerized issues and return, data entry of books for newly purchased books, OPAC services, barcoding, etc. Maintenance consisting of binding & stock verification is done once in three years, cleaning is done every alternate day. Withdrawal of books is done as per the affiliating university.