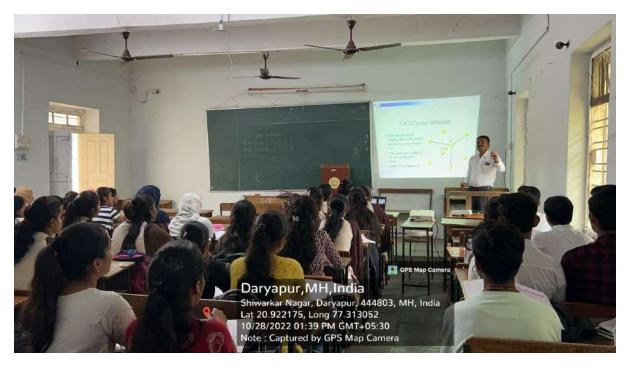

Four ICT enabled classrooms have LCD projectors and PCs with internet facilities for the traditional as well as blended learning. The maintenance of IT facilities is done regularly. College purchase committee takes care of purchase by calling quotations from large suppliers from big cities (Amravati & Akola). Library has open access system that allows readers directly to the book stacks choosing the books of his/her interest. The maximum services are automated by SOUL 3.0 upgraded library software by INFLIBNET Centre Ahmadabad. It has six modules that are being used for automation of services and functionalities such as computerized issues and return, data entry of books for newly purchased books, OPAC services, barcoding, etc. Maintenance consisting of binding & stock verification is done once in three years, cleaning is done every alternate day. Withdrawal of books is done as per the affiliating university.

अहवाल दिनांक: २५-१०-२०२३

Jijau Hall: Students Auditorium

21/02/23 02:16 PM GMT +05:30

Ms. S. G. Sonone conducting lecture using ICT tools in digital classroom no. 1

Dr. A. R. Somwanshi conducting lecture using ICT tools in digital classroom no. 2

Dr. P. D. Diwan conducting lecture using ICT tools in digital classroom no. 3

Dr. A. S. Dighade conducting lecture using ICT tools in digital classroom no. 4