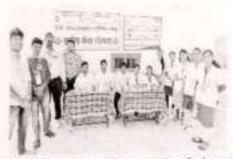

# Report of Four Days Soft Skill Development Workshop 2022-2023

Sant Gadge Baba Amravati University Sponsored Four Days Soft Skill Development Workshop organized at J.D. Patil Sangludkar Mahavidyalaya Daryapur during 21st February to 24th February 2023. There were 46 students of final year of (B.Sc., B.A., and B.Com) college, participated in this workshop. After successful completion of this workshop all the 46 students issued the certificate of completion by Sant Gadge Baba Amravati University, Amravati.

#### **Inauguration Function & First Day of Workshop (Date: 21/02/2023 Tue)**

Second day of Workshop (Date: 22/02/2023 Wed)

Third day of Workshop (Date: 23/02/2023 Thur)

Fourth day of Workshop & Valedictory Function (Date: 24/02/2023 Fri)

#### **Students Enthusiastically Response to SSD-Workshop**