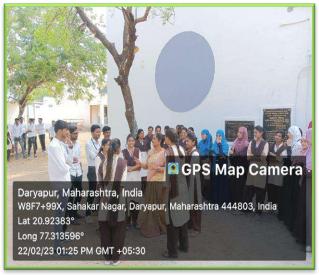

# Skills Development Workshop (2022-2023) Date: 21/02/2023 to 24/02/2023

#### **Inauguration Function & First Day of Workshop (Date: 21/02/2023 Tue)**

Second day of Workshop (Date: 22/02/2023 Wed)

Third day of Workshop (Date: 23/02/2023 Thur)

Fourth day of Workshop & Valedictory Function (Date: 24/02/2023 Fri)

#### **Students Enthusiastically Response to SSD-Workshop**