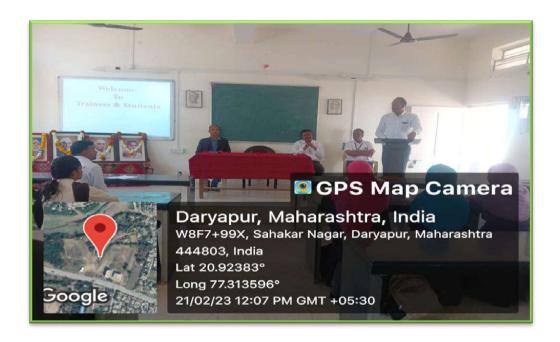

#### **Inauguration Function & First Day of Workshop (Date: 21/02/2023 Tue)**

Second day of Workshop (Date: 22/02/2023 Wed)

Third day of Workshop (Date: 23/02/2023 Thur)

Fourth day of Workshop & Valedictory Function (Date: 24/02/2023 Fri)

#### **Students Enthusiastically Response to SSD-Workshop**