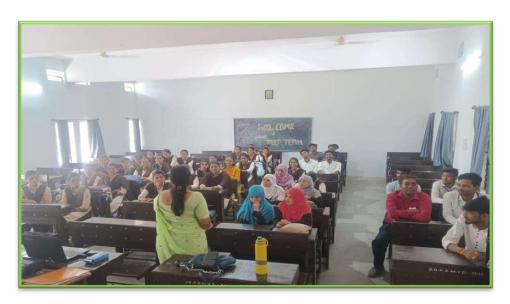

# Skills Development Workshop (2022-2023) Date: 21/02/2023 to 24/02/2023

#### **Inauguration Function & First Day of Workshop (Date: 21/02/2023 Tue)**

Second day of Workshop (Date: 22/02/2023 Wed)

Third day of Workshop (Date: 23/02/2023 Thur)

Fourth day of Workshop & Valedictory Function (Date: 24/02/2023 Fri)

#### **Students Enthusiastically Response to SSD-Workshop**