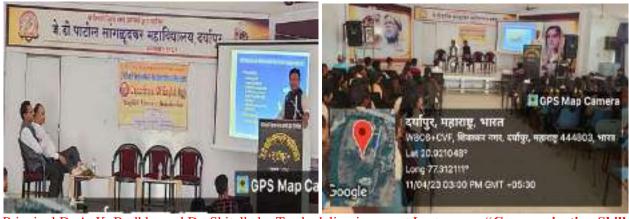

### Guest Lecture on Communication Skills in English-

1. A guest Lecture on "Communication Skills in English" was organised under the guidance of Principal Dr. A. K. Bodkhe on 6<sup>th</sup> April, 2023. Prof. Dr. Anup Gumble, Arts, Commerce & Science College, Arvi was the guest speaker. He guided the students about the basic communication in English language and gave very useful and necessary tips to ease learning of grammar and pronunciation. By quoting some examples from literature and language, he made his speech very much interactive, which extended very important and useful information to the students. Dr. N. T. Mane, Head, Dept. of English, in his presidential speech, appealed the students to be aware about the importance of English and make use of all the resources available in this college. Library is very rich to help you in this regard, he added. The students were present for this programme.

Prof. Dr. Anup Gumble delivering a guest Lecture on "Communication Skills in English"