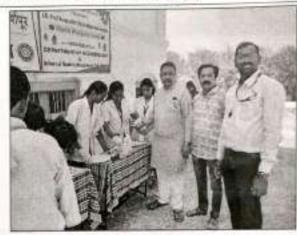

| Sr. No | Name of the capability enhancement program                  | Date of implementation<br>(DD-MM-YYYY) | Number of students<br>enrolled | Name of the agencies/consultants involved with contact details (if any)                         |
|--------|-------------------------------------------------------------|----------------------------------------|--------------------------------|-------------------------------------------------------------------------------------------------|
| 1      | Soft Skill Develoment Workshop                              | 21/02/2023 to 24/02/2023               | 46                             | Student Development Cell, Sant Gadge Baba Amravati University, Amravati Contact :+91 8421894334 |
| 2      | Guest Lecture on Communication Skills in English            | 06-04-2023                             | 150                            | Department of English                                                                           |
| 3      | Communication Skills, Soft Skills & Personality Development | 11-04-2023                             | 162                            | Department of English                                                                           |
| 4      | International Day of Yoga                                   | 21-06-2023                             | 25                             | NCC Deptt.                                                                                      |
| 5      | World Breast Feeding Day                                    | 01-08-2022                             | 23                             | Department of Home-Economics                                                                    |
| 6      | National Nutrition Week                                     | 03-09-2022                             | 26                             | Deptt. of Home-Economics, Internal Complaint Committee & Women Counseling Cell                  |
| 7      | World Health Day                                            | 08-04-2023                             | 33                             | Department of Home-Economics                                                                    |
| 8      | Blood Donation Camp                                         | 24-12-2022                             | 25                             | National Service Scheme, National Cadet Corp and Sports Department of the College               |
| 9      | Blood Group Detection Camp                                  | 19-02-2023                             | 43                             | Department of Microbiology, NSS Deptt. Of College and Sub – District Hospital, Daryapur         |
| 10     | Blood Donation & Health Check-Up Camp                       | 26-04-2023                             | 21                             | NSS Deptt. Of College ,Red Ribbon Club and Sub – District Hospital, Daryapur                    |
| 11     | Cleanliness Drive                                           | 06-08-2022                             | 16                             | NSS Deptt. of College                                                                           |