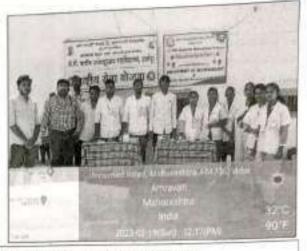

#### **Inauguration Function & First Day of Workshop (Date: 21/02/2023 Tue)**

Second day of Workshop (Date: 22/02/2023 Wed)

Third day of Workshop (Date: 23/02/2023 Thur)

Fourth day of Workshop & Valedictory Function (Date: 24/02/2023 Fri)

#### **Students Enthusiastically Response to SSD-Workshop**