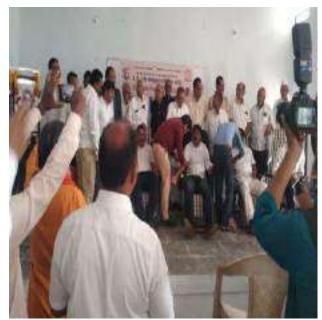

#### **Inauguration Function & First Day of Workshop (Date: 21/02/2023 Tue)**

Second day of Workshop (Date: 22/02/2023 Wed)

Third day of Workshop (Date: 23/02/2023 Thur)

Fourth day of Workshop & Valedictory Function (Date: 24/02/2023 Fri)

#### **Students Enthusiastically Response to SSD-Workshop**