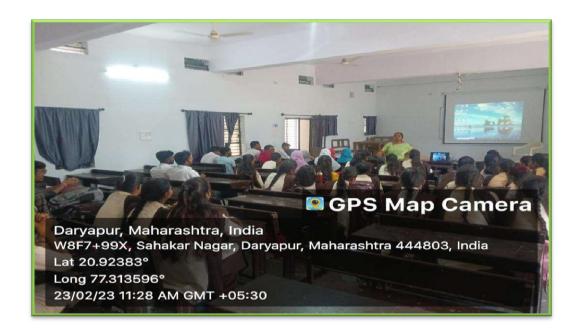

# Report of Four Days Soft Skill Development Workshop 2022-2023

Sant Gadge Baba Amravati University Sponsored Four Days Soft Skill Development Workshop organized at J.D. Patil Sangludkar Mahavidyalaya Daryapur during 21st February to 24th February 2023. There were 46 students of final year of (B.Sc., B.A., and B.Com) college, participated in this workshop. After successful completion of this workshop all the 46 students issued the certificate of completion by Sant Gadge Baba Amravati University, Amravati.

#### **Inauguration Function & First Day of Workshop (Date: 21/02/2023 Tue)**

Second day of Workshop (Date: 22/02/2023 Wed)

Third day of Workshop (Date: 23/02/2023 Thur)

Fourth day of Workshop & Valedictory Function (Date: 24/02/2023 Fri)