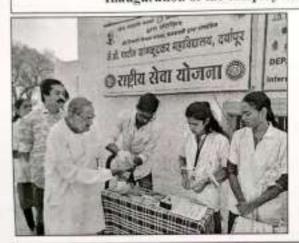

#### **Inauguration Function & First Day of Workshop (Date: 21/02/2023 Tue)**

Second day of Workshop (Date: 22/02/2023 Wed)

Third day of Workshop (Date: 23/02/2023 Thur)

Fourth day of Workshop & Valedictory Function (Date: 24/02/2023 Fri)