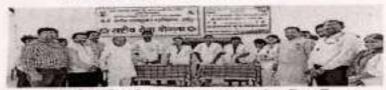

# Report of Four Days Soft Skill Development Workshop 2022-2023

Sant Gadge Baba Amravati University Sponsored Four Days Soft Skill Development Workshop organized at J.D. Patil Sangludkar Mahavidyalaya Daryapur during 21st February to 24th February 2023. There were 46 students of final year of (B.Sc., B.A., and B.Com) college, participated in this workshop. After successful completion of this workshop all the 46 students issued the certificate of completion by Sant Gadge Baba Amravati University, Amravati.

#### **Inauguration Function & First Day of Workshop (Date: 21/02/2023 Tue)**

Second day of Workshop (Date: 22/02/2023 Wed)

Third day of Workshop (Date: 23/02/2023 Thur)

Fourth day of Workshop & Valedictory Function (Date: 24/02/2023 Fri)

#### **Students Enthusiastically Response to SSD-Workshop**