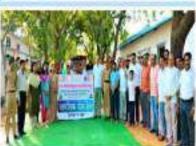

### Guest Lecture on Communication Skills in English-

1. A guest Lecture on "Communication Skills in English" was organised under the guidance of Principal Dr. A. K. Bodkhe on 6<sup>th</sup> April, 2023. Prof. Dr. Anup Gumble, Arts, Commerce & Science College, Arvi was the guest speaker. He guided the students about the basic communication in English language and gave very useful and necessary tips to ease learning of grammar and pronunciation. By quoting some examples from literature and language, he made his speech very much interactive, which extended very important and useful information to the students. Dr. N. T. Mane, Head, Dept. of English, in his presidential speech, appealed the students to be aware about the importance of English and make use of all the resources available in this college. Library is very rich to help you in this regard, he added. The students were present for this programme.

Prof. Dr. Anup Gumble delivering a guest Lecture on "Communication Skills in English"