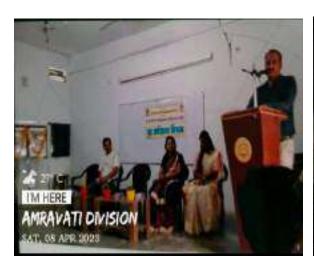

### Guest Lecture on Communication Skills in English-

1. A guest Lecture on "Communication Skills in English" was organised under the guidance of Principal Dr. A. K. Bodkhe on 6<sup>th</sup> April, 2023. Prof. Dr. Anup Gumble, Arts, Commerce & Science College, Arvi was the guest speaker. He guided the students about the basic communication in English language and gave very useful and necessary tips to ease learning of grammar and pronunciation. By quoting some examples from literature and language, he made his speech very much interactive, which extended very important and useful information to the students. Dr. N. T. Mane, Head, Dept. of English, in his presidential speech, appealed the students to be aware about the importance of English and make use of all the resources available in this college. Library is very rich to help you in this regard, he added. The students were present for this programme.

Prof. Dr. Anup Gumble delivering a guest Lecture on "Communication Skills in English"