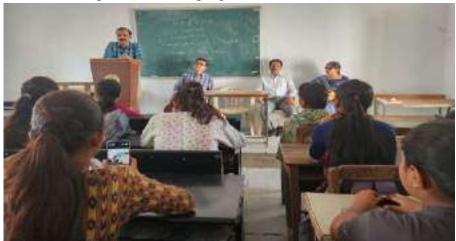

This workshop conducted by Assistant Professor Dr. Sushil D. Charpe as a workshop coordinator and Assistant Professor Mr. Nilesh R. Kiswe as Student development officer. In this workshop following University Certified Trainers (Resource Person) delivered lectures on soft skills topics.

| Sr.<br>No | Name of Trainers                 | Designation and Name of College                                        | Total Session<br>Conducted |
|-----------|----------------------------------|------------------------------------------------------------------------|----------------------------|
| 1.        | Dr. Dnyanendra<br>Shamrao Hedaoo | Assistant Professor, Spina Arts Science & Commerce College Chikhaldara | 2                          |
| 2.        | Dr. Sonal Tuljaram Kame          | Assistant Professor, Smt. Radhadevi Goenka College For Women Akola     | 3                          |
| 3.        | Dr. Rohitkumar M. Agrawal        | Assistant Professor, Shri R L T<br>College of Science, Akola           | 2                          |