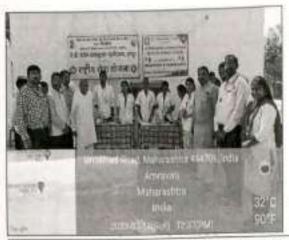

#### **Inauguration Function & First Day of Workshop (Date: 21/02/2023 Tue)**

Second day of Workshop (Date: 22/02/2023 Wed)

Third day of Workshop (Date: 23/02/2023 Thur)

Fourth day of Workshop & Valedictory Function (Date: 24/02/2023 Fri)

#### **Students Enthusiastically Response to SSD-Workshop**