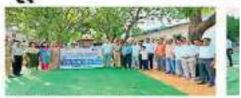

# Report of Four Days Soft Skill Development Workshop 2022-2023

Sant Gadge Baba Amravati University Sponsored Four Days Soft Skill Development Workshop organized at J.D. Patil Sangludkar Mahavidyalaya Daryapur during 21st February to 24th February 2023. There were 46 students of final year of (B.Sc., B.A., and B.Com) college, participated in this workshop. After successful completion of this workshop all the 46 students issued the certificate of completion by Sant Gadge Baba Amravati University, Amravati.

#### **Inauguration Function & First Day of Workshop (Date: 21/02/2023 Tue)**

Second day of Workshop (Date: 22/02/2023 Wed)

Third day of Workshop (Date: 23/02/2023 Thur)

Fourth day of Workshop & Valedictory Function (Date: 24/02/2023 Fri)

#### **Students Enthusiastically Response to SSD-Workshop**