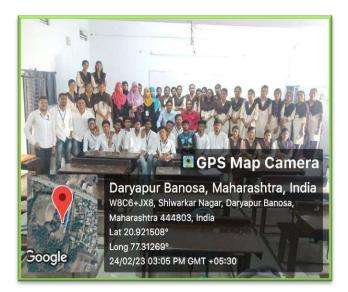

# Report of Four Days Soft Skill Development Workshop 2022-2023

Sant Gadge Baba Amravati University Sponsored Four Days Soft Skill Development Workshop organized at J.D. Patil Sangludkar Mahavidyalaya Daryapur during 21st February to 24th February 2023. There were 46 students of final year of (B.Sc., B.A., and B.Com) college, participated in this workshop. After successful completion of this workshop all the 46 students issued the certificate of completion by Sant Gadge Baba Amravati University, Amravati.

#### **Students Enthusiastically Response to SSD-Workshop**