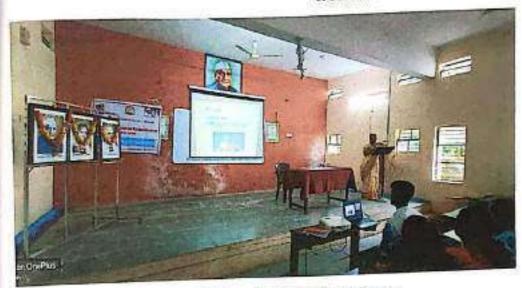

#### Resource person

Dr. Dewal. S. Deshmukh

(Department of Chemistry, Shri. Shivaji Science College, Akola)

Venue: Department of Physics.

Date: 31/01/2023, Time 3 PM.

IQAC Coordinator Prof. M. K. Hole Principal
Dr. A. K. Bodkhe

# Report of One Day Workshop On Intellectual Property Rights On 31st January, 2023

IQAC and College Research Committee organized one day Workshop on Intellectual Property Rights on dated 31st January, 2023. The resource person for the workshop of was Dr. Dewal S. Deshmukh who is working as Assistant Professor in Shri Shivaji College of Arts. Commerce and Science, Akola, The programme was conducted by Dr. S. J. Uke and Dr. A. K. Bodkhe presided the workshop. Prof. M. K. Hole, IQAC coordinator, delivered introductory speech and stated the importance of IPR in the present scenario of higher education, Dr. D. S. Deshmukh provided details regarding meaning, advantages, disadvantages, component of Intellectual Property Rights in his speech. He also talked about the procedure, need and benefits of copyright and patents. He also talked about the Patent Act of 1957 and the Patent Amendment Act of 2005and in India. Dr. A. K. Bodkhe further clarified the process of copyright and patent in his presidential speech. In the end, Dr. M. G. Pandey proposed vote of thanks.