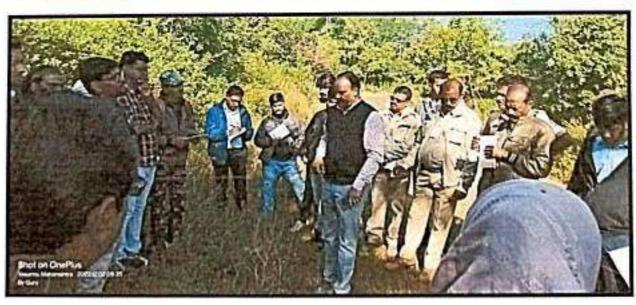

Total 61 Participant were present in this tow days training program in which Forest Guards, Teaching faculties and some research Scholars from different colleges and Institutes in all over the India were Involved. The workshop was conducted successfully with the sincere efforts of Dr. Atul K. Bodkhe Principal, J.D. Patil Sangludkar Mahavidyalaya Daryapur, Dr. Mahesh Chikhale, Assistant Professor, Rajarshee Science College Chandur Rly. Dr. Gajanan Santape Assistant Professor, Rajarshee Science College Chandur Rly., Dr. Sawan Deshmukh, Assistant Professor, Bhartiya Mahavidyalaya Morshi, Mr. Nilesh Kiswe Asst. Prof. and Dr. P. D. Diwan Asst. Prof. Dept of Zoology Ms. Shubhangi Sonone Asst. Prof. Department of Chemistry, And the Whole staff of Forest Training Institute Chikhaldara.

All the Sessions of this two days workshop were done as per scheduled program In which total four Session were decided in two days' In which Inaugural Ceremony, Lunch and Tea break and presentations of all the experts and research scholars were included and the biggest time slap was reserved for field work training session.

#### Session II at 01 PM

After Lunch Filed visit and demonstration were conducted in nearby forest area in which all the team member and forest guards were divided in three groups for better learning during this filed demonstration Dr. Atul Bodkhe talked and encourage to the entire Participant's about spreading awareness to as more as peoples about siders conservation for better forest and better future. And the completion of this training session was done by capturing a group photograph. With whole team