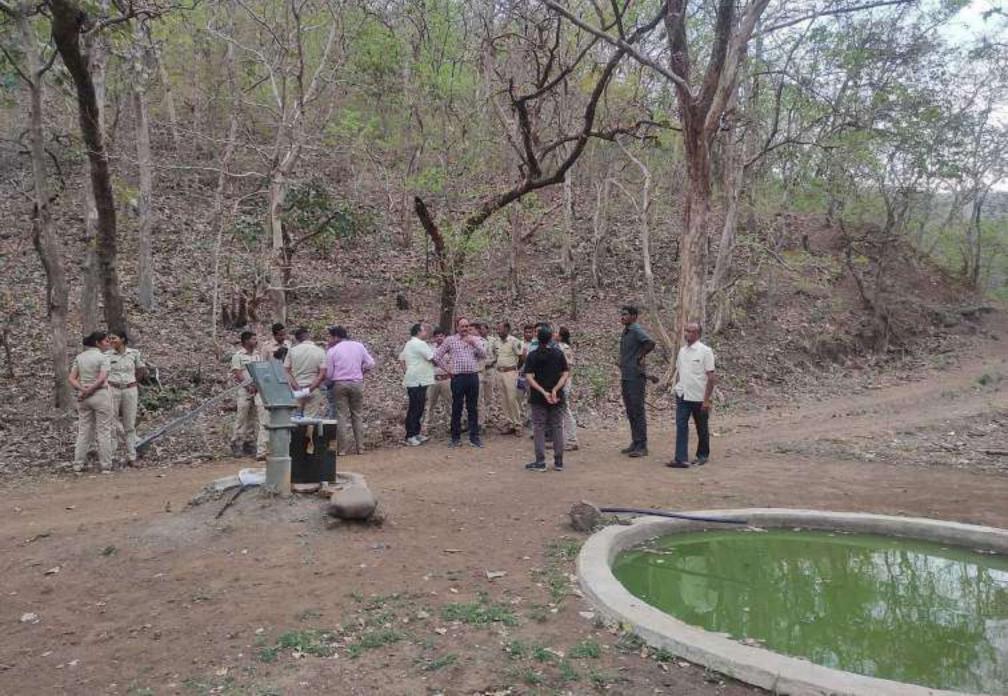

Daryapur.

Rajarshee Shahu Science College Chandur Rly.

Department of Geography, Bharatiya Mahavidyalaya, Morshi

Participants-

Forest guards and foresters (20)

Indian Science Congress Amravati Chapter Sponsored and Akot & Sipna Wildlife Division of Melghat Tiger Reserve and Department of Zoology, J.D. Patil Sangludkar Mahavidyalaya Daryapur, Jointly organized a One Day Training Program on "Spider Identification and Its Role in Sustainable Forest Management" on 28th of April 2023 at Shahanur. Total 20 Forest Department Employees were Participated and the experts Dr. Atul K. Bodkhe Principal, J.D. Patil Sangludkar Mahavidyalaya Daryapur, Dr. Mahesh Chikhale, Assistant Professor, Rajarshee Science College Chandur Rly. Dr. Gajanan Santape Assistant Professor, Rajarshee Science College Chandur Rly., Dr. Sawan Deshmukh, Assistant Professor, Bharatiya Mahavidyalaya Morshi Demonstrated Various methods related to Spiders and delivered talks. The workshop was conducted successfully with the sincere efforts of Mr. Nilesh Kiswe Dept of Zoology and Dr. Ankit Kale Dept of Botany J.D. Patil Sangludkar Mahavidyalaya Daryapur and Staff of Forest Department Akot and Sipna Division.

#### Details of the workshop: Session I at 9AM

The first session of the workshop was inaugurated by Mr. N.Jeykumaran Deputy Conservator of Forest Akot division and the session was chaired by Dr Atul K. Bodkhe Principal, J.D. Patil Sangludkar Mahavidyalaya Daryapur, Dr. Mahesh Chikhle, Principal Raharshee Shahu College Chandur Rly., Dr. Gajanan Santape professor Raharshee Shahu College Chandur Rly. In Starting of session Mr. N.Jeykumaran delivered his inaugural speech in which he talked about the problems of Forest department which they faces during their duty regarding conservation of forest nature and Animal and plant diversity. After this Chief Guest of this event Dr. Atul Bodkhe delivered his speech in which he talked about how the microscopic spiders are important for maintaining the balance of forest ecosystem and he also explain about the necessity of more research on spider's family. During the session Dr. Gajanan Santape spread the light on methods of destruction of insects by help of Spiders i.e. by natural way and at the end Mr. Sawan Deshmukh and Dr. Mahesh Chikhle delivered a talk on different type's spider webs in forest area

#### Session II at 01 PM

After Lunch Filed visit and demonstration were conducted in nearby forest area in which all the team member and forest guards were divided in three groups for better learning during this filed demonstration Dr. Atul Bodkhe talked and encourage to the entire Participant's about spreading awareness to as more as peoples about siders conservation for better forest and better future. And the completion of this training session was done by capturing a group photograph. With whole team