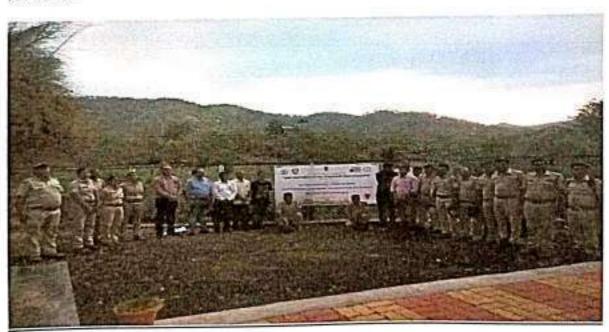

Daryapur.

Rajarshee Shahu Science College Chandur Rly.

Department of Geography, Bharatiya Mahavidyalaya, Morshi

Participants-

Forest guards and foresters (20)

Indian Science Congress Amravati Chapter Sponsored and Akot & Sipna Wildlife Division of Melghat Tiger Reserve and Department of Zoology, J.D. Patil Sangludkar Mahavidyalaya Daryapur, Jointly organized a One Day Training Program on "Spider Identification and Its Role in Sustainable Forest Management" on 28th of April 2023 at Shahanur. Total 20 Forest Department Employees were Participated and the experts Dr. Atul K. Bodkhe Principal, J.D. Patil Sangludkar Mahavidyalaya Daryapur, Dr. Mahesh Chikhale, Assistant Professor, Rajarshee Science College Chandur Rly. Dr. Gajanan Santape Assistant Professor, Rajarshee Science College Chandur Rly., Dr. Sawan Deshmukh, Assistant Professor, Bharatiya Mahavidyalaya Morshi Demonstrated Various methods related to Spiders and delivered talks. The workshop was conducted successfully with the sincere efforts of Mr. Nilesh Kiswe Dept of Zoology and Dr. Ankit Kale Dept of Botany J.D. Patil Sangludkar Mahavidyalaya Daryapur and Staff of Forest Department Akot and Sipna Division.

#### Details of the workshop: Session I at 9AM

The first session of the workshop was inaugurated by Mr. N.Jeykumaran Deputy Conservator of Forest Akot division and the session was chaired by Dr Atul K. Bodkhe Principal, J.D. Patil Sangludkar Mahavidyalaya Daryapur, Dr. Mahesh Chikhle, Principal Raharshee Shahu College Chandur Rly., Dr. Gajanan Santape professor Raharshee Shahu College Chandur Rly. In Starting of session Mr. N.Jeykumaran delivered his inaugural speech in which he talked about the problems of Forest department which they faces during their duty regarding conservation of forest nature and Animal and plant diversity. After this Chief Guest of this event Dr. Atul Bodkhe delivered his speech in which he talked about how the microscopic spiders are important for maintaining the balance of forest ecosystem and he also explain about the necessity of more research on spider's family. During the session Dr. Gajanan Santape spread the light on methods of destruction of insects by help of Spiders i.e. by natural way and at the end Mr. Sawan Deshmukh and Dr. Mahesh Chikhle delivered a talk on different type's spider webs in forest area

#### Session II at 01 PM

After Lunch Filed visit and demonstration were conducted in nearby forest area in which all the team member and forest guards were divided in three groups for better learning during this filed demonstration Dr. Atul Bodkhe talked and encourage to the entire Participant's about spreading awareness to as more as peoples about siders conservation for better forest and better future. And the completion of this training session was done by capturing a group photograph. With whole team