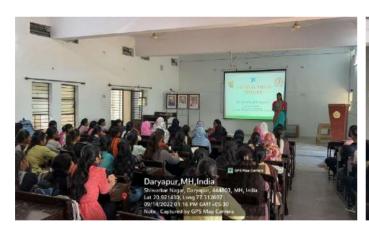

#### Resource person

Dr. Dewal. S. Deshmukh

(Department of Chemistry, Shri. Shivaji Science College, Akola)

Venue: Department of Physics.

Date: 31/01/2023, Time 3 PM.

IQAC Coordinator Prof. M. K. Hole Principal
Dr. A. K. Bodkhe

# Report of One Day Workshop On Intellectual Property Rights On 31st January, 2023

IQAC and College Research Committee organized one day Workshop on Intellectual Property Rights on dated 31st January, 2023. The resource person for the workshop of was Dr. Dewal S. Deshmukh who is working as Assistant Professor in Shri Shivaji College of Arts. Commerce and Science, Akola, The programme was conducted by Dr. S. J. Uke and Dr. A. K. Bodkhe presided the workshop. Prof. M. K. Hole, IQAC coordinator, delivered introductory speech and stated the importance of IPR in the present scenario of higher education, Dr. D. S. Deshmukh provided details regarding meaning, advantages, disadvantages, component of Intellectual Property Rights in his speech. He also talked about the procedure, need and benefits of copyright and patents. He also talked about the Patent Act of 1957 and the Patent Amendment Act of 2005and in India. Dr. A. K. Bodkhe further clarified the process of copyright and patent in his presidential speech. In the end, Dr. M. G. Pandey proposed vote of thanks.