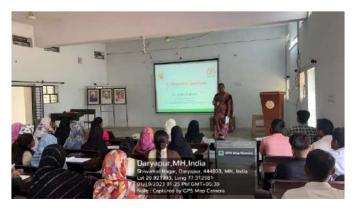

#### Resource person

Dr. Dewal. S. Deshmukh

(Department of Chemistry, Shri. Shivaji Science College, Akola)

Venue: Department of Physics.

Date: 31/01/2023, Time 3 PM.

IQAC Coordinator Prof. M. K. Hole Principal
Dr. A. K. Bodkhe

# Report of One Day Workshop On Intellectual Property Rights On 31st January, 2023

IQAC and College Research Committee organized one day Workshop on Intellectual Property Rights on dated 31st January, 2023. The resource person for the workshop of was Dr. Dewal S. Deshmukh who is working as Assistant Professor in Shri Shivaji College of Arts. Commerce and Science, Akola, The programme was conducted by Dr. S. J. Uke and Dr. A. K. Bodkhe presided the workshop. Prof. M. K. Hole, IQAC coordinator, delivered introductory speech and stated the importance of IPR in the present scenario of higher education, Dr. D. S. Deshmukh provided details regarding meaning, advantages, disadvantages, component of Intellectual Property Rights in his speech. He also talked about the procedure, need and benefits of copyright and patents. He also talked about the Patent Act of 1957 and the Patent Amendment Act of 2005and in India. Dr. A. K. Bodkhe further clarified the process of copyright and patent in his presidential speech. In the end, Dr. M. G. Pandey proposed vote of thanks.