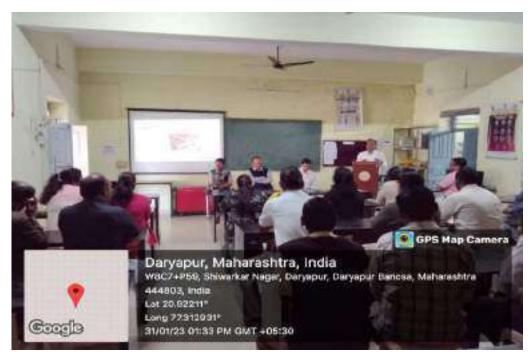

#### Resource person

Dr. Dewal. S. Deshmukh

(Department of Chemistry, Shri. Shivaji Science College, Akola)

Venue: Department of Physics.

Date: 31/01/2023, Time 3 PM.

IQAC Coordinator Prof. M. K. Hole Principal
Dr. A. K. Bodkhe

# Report of One Day Workshop On Intellectual Property Rights On 31st January, 2023

IQAC and College Research Committee organized one day Workshop on Intellectual Property Rights on dated 31st January, 2023. The resource person for the workshop of was Dr. Dewal S. Deshmukh who is working as Assistant Professor in Shri Shivaji College of Arts. Commerce and Science, Akola, The programme was conducted by Dr. S. J. Uke and Dr. A. K. Bodkhe presided the workshop. Prof. M. K. Hole, IQAC coordinator, delivered introductory speech and stated the importance of IPR in the present scenario of higher education, Dr. D. S. Deshmukh provided details regarding meaning, advantages, disadvantages, component of Intellectual Property Rights in his speech. He also talked about the procedure, need and benefits of copyright and patents. He also talked about the Patent Act of 1957 and the Patent Amendment Act of 2005and in India. Dr. A. K. Bodkhe further clarified the process of copyright and patent in his presidential speech. In the end, Dr. M. G. Pandey proposed vote of thanks.