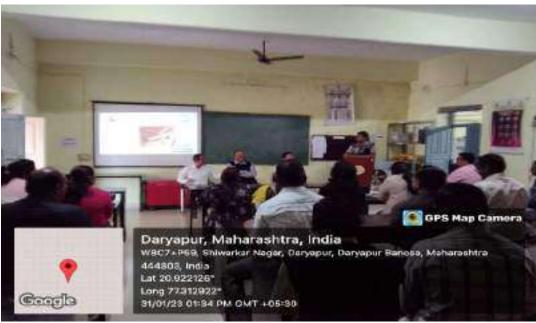

#### Resource person

Dr. Dewal. S. Deshmukh

(Department of Chemistry, Shri. Shivaji Science College, Akola)

Venue: Department of Physics.

Date: 31/01/2023, Time 3 PM.

IQAC Coordinator Prof. M. K. Hole Principal
Dr. A. K. Bodkhe

# Report of One Day Workshop On Intellectual Property Rights On 31st January, 2023

IQAC and College Research Committee organized one day Workshop on Intellectual Property Rights on dated 31st January, 2023. The resource person for the workshop of was Dr. Dewal S. Deshmukh who is working as Assistant Professor in Shri Shivaji College of Arts. Commerce and Science, Akola, The programme was conducted by Dr. S. J. Uke and Dr. A. K. Bodkhe presided the workshop. Prof. M. K. Hole, IQAC coordinator, delivered introductory speech and stated the importance of IPR in the present scenario of higher education, Dr. D. S. Deshmukh provided details regarding meaning, advantages, disadvantages, component of Intellectual Property Rights in his speech. He also talked about the procedure, need and benefits of copyright and patents. He also talked about the Patent Act of 1957 and the Patent Amendment Act of 2005and in India. Dr. A. K. Bodkhe further clarified the process of copyright and patent in his presidential speech. In the end, Dr. M. G. Pandey proposed vote of thanks.