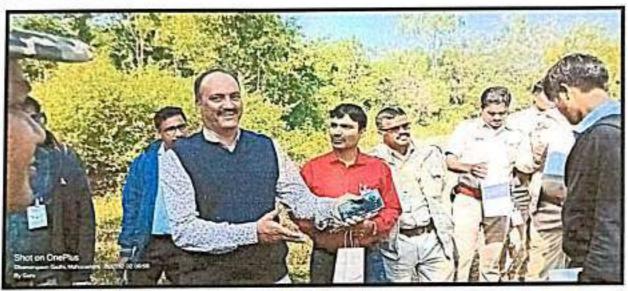

Total 61 Participant were present in this tow days training program in which Forest Guards, Teaching faculties and some research Scholars from different colleges and Institutes in all over the India were Involved. The workshop was conducted successfully with the sincere efforts of Dr. Atul K. Bodkhe Principal, J.D. Patil Sangludkar Mahavidyalaya Daryapur, Dr. Mahesh Chikhale, Assistant Professor, Rajarshee Science College Chandur Rly. Dr. Gajanan Santape Assistant Professor, Rajarshee Science College Chandur Rly., Dr. Sawan Deshmukh, Assistant Professor, Bhartiya Mahavidyalaya Morshi, Mr. Nilesh Kiswe Asst. Prof. and Dr. P. D. Diwan Asst. Prof. Dept of Zoology Ms. Shubhangi Sonone Asst. Prof. Department of Chemistry, And the Whole staff of Forest Training Institute Chikhaldara.

All the Sessions of this two days workshop were done as per scheduled program In which total four Session were decided in two days' In which Inaugural Ceremony, Lunch and Tea break and presentations of all the experts and research scholars were included and the biggest time slap was reserved for field work training session.

#### Session II at 01 PM

After Lunch Filed visit and demonstration were conducted in nearby forest area in which all the team member and forest guards were divided in three groups for better learning during this filed demonstration Dr. Atul Bodkhe talked and encourage to the entire Participant's about spreading awareness to as more as peoples about siders conservation for better forest and better future. And the completion of this training session was done by capturing a group photograph. With whole team