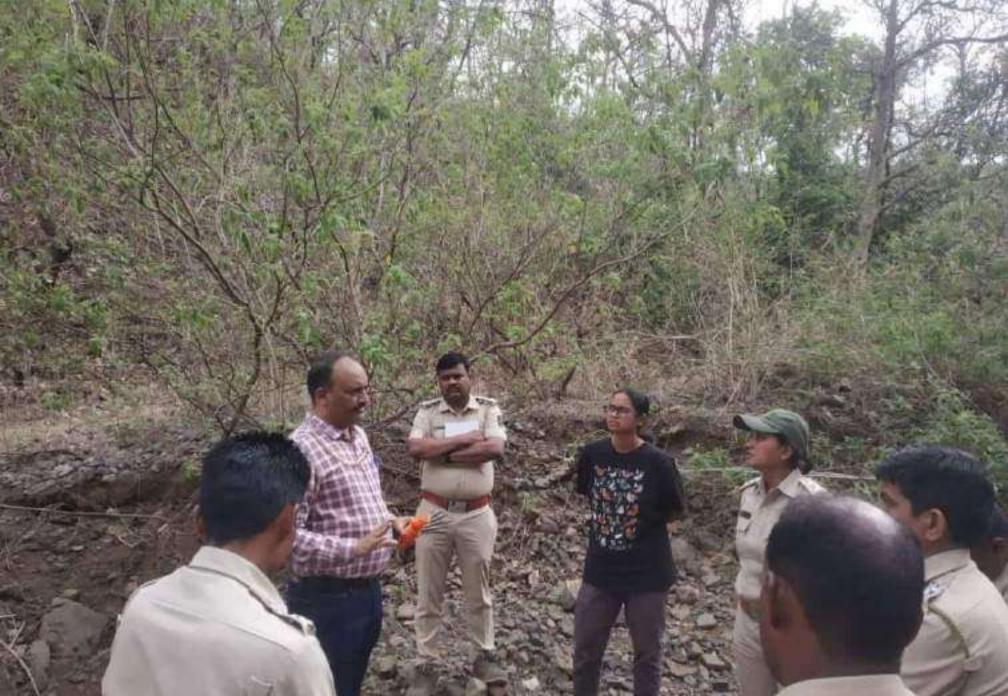

Daryapur.

Rajarshee Shahu Science College Chandur Rly.

Department of Geography, Bharatiya Mahavidyalaya, Morshi

Participants-

Forest guards and foresters (20)

Indian Science Congress Amravati Chapter Sponsored and Akot & Sipna Wildlife Division of Melghat Tiger Reserve and Department of Zoology, J.D. Patil Sangludkar Mahavidyalaya Daryapur, Jointly organized a One Day Training Program on "Spider Identification and Its Role in Sustainable Forest Management" on 28th of April 2023 at Shahanur. Total 20 Forest Department Employees were Participated and the experts Dr. Atul K. Bodkhe Principal, J.D. Patil Sangludkar Mahavidyalaya Daryapur, Dr. Mahesh Chikhale, Assistant Professor, Rajarshee Science College Chandur Rly. Dr. Gajanan Santape Assistant Professor, Rajarshee Science College Chandur Rly., Dr. Sawan Deshmukh, Assistant Professor, Bharatiya Mahavidyalaya Morshi Demonstrated Various methods related to Spiders and delivered talks. The workshop was conducted successfully with the sincere efforts of Mr. Nilesh Kiswe Dept of Zoology and Dr. Ankit Kale Dept of Botany J.D. Patil Sangludkar Mahavidyalaya Daryapur and Staff of Forest Department Akot and Sipna Division.

#### Details of the workshop: Session I at 9AM

The first session of the workshop was inaugurated by Mr. N.Jeykumaran Deputy Conservator of Forest Akot division and the session was chaired by Dr Atul K. Bodkhe Principal, J.D. Patil Sangludkar Mahavidyalaya Daryapur, Dr. Mahesh Chikhle, Principal Raharshee Shahu College Chandur Rly., Dr. Gajanan Santape professor Raharshee Shahu College Chandur Rly. In Starting of session Mr. N.Jeykumaran delivered his inaugural speech in which he talked about the problems of Forest department which they faces during their duty regarding conservation of forest nature and Animal and plant diversity. After this Chief Guest of this event Dr. Atul Bodkhe delivered his speech in which he talked about how the microscopic spiders are important for maintaining the balance of forest ecosystem and he also explain about the necessity of more research on spider's family. During the session Dr. Gajanan Santape spread the light on methods of destruction of insects by help of Spiders i.e. by natural way and at the end Mr. Sawan Deshmukh and Dr. Mahesh Chikhle delivered a talk on different type's spider webs in forest area

#### Session II at 01 PM

After Lunch Filed visit and demonstration were conducted in nearby forest area in which all the team member and forest guards were divided in three groups for better learning during this filed demonstration Dr. Atul Bodkhe talked and encourage to the entire Participant's about spreading awareness to as more as peoples about siders conservation for better forest and better future. And the completion of this training session was done by capturing a group photograph. With whole team