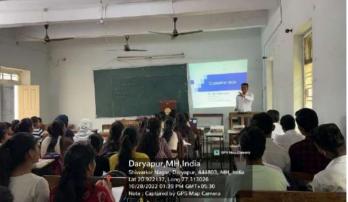

#### Resource person

Dr. Dewal. S. Deshmukh

(Department of Chemistry, Shri. Shivaji Science College, Akola)

Venue: Department of Physics.

Date: 31/01/2023, Time 3 PM.

IQAC Coordinator Prof. M. K. Hole Principal
Dr. A. K. Bodkhe

# Report of One Day Workshop On Intellectual Property Rights On 31st January, 2023

IQAC and College Research Committee organized one day Workshop on Intellectual Property Rights on dated 31st January, 2023. The resource person for the workshop of was Dr. Dewal S. Deshmukh who is working as Assistant Professor in Shri Shivaji College of Arts. Commerce and Science, Akola, The programme was conducted by Dr. S. J. Uke and Dr. A. K. Bodkhe presided the workshop. Prof. M. K. Hole, IQAC coordinator, delivered introductory speech and stated the importance of IPR in the present scenario of higher education, Dr. D. S. Deshmukh provided details regarding meaning, advantages, disadvantages, component of Intellectual Property Rights in his speech. He also talked about the procedure, need and benefits of copyright and patents. He also talked about the Patent Act of 1957 and the Patent Amendment Act of 2005and in India. Dr. A. K. Bodkhe further clarified the process of copyright and patent in his presidential speech. In the end, Dr. M. G. Pandey proposed vote of thanks.