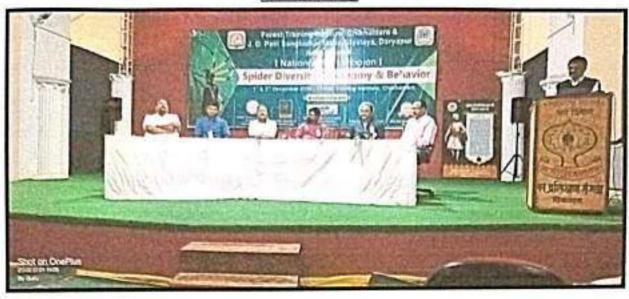

#### National Workshop on Spider Diversity Taxonomy & Behaviour

#### 1 & 2 December 2022

<u>Sponsored and organized by</u>- Forest Training Institute, Chikhaldara and J.D. Patil Sangludkar Mahavidyalaya, Daryapur.

In collaboration with- Spider Research Lab, J. D. Patil Sangludkar Mahavidyalaya Daryapur, Rajarshee Shahu Science College Chandur Rly., Department of Geography, Bhartiya Mahavidyalaya, Morshi., Indian Science Congress Association Kolkata, Indian Society of Arachnology.

Indian Science Congress Amravati Chapter Sponsored and Forest Training Institute, Chikhaldara and J.D. Patil Sangludkar Mahavidyalaya, Daryapur Jointly organized <a href="Two Davs National Workshop on Spider Diversity">Two Davs National Workshop on Spider Diversity</a>, Taxonomy and Behaviour on 1-2 Dec 2022 at Forest Training Institute Chikhaldara District Amravati Maharashtra.

Total 61 Participant were present in this tow days training program in which Forest Guards, Teaching faculties and some research Scholars from different colleges and Institutes in all over the India were Involved. The workshop was conducted successfully with the sincere efforts of Dr. Atul K. Bodkhe Principal, J.D. Patil Sangludkar Mahavidyalaya Daryapur, Dr. Mahesh Chikhale, Assistant Professor, Rajarshee Science College Chandur Rly. Dr. Gajanan Santape Assistant Professor, Rajarshee Science College Chandur Rly., Dr. Sawan Deshmukh, Assistant Professor, Bhartiya Mahavidyalaya Morshi, Mr. Nilesh Kiswe Asst. Prof. and Dr. P. D. Diwan Asst. Prof. Dept of Zoology Ms. Shubhangi Sonone Asst. Prof. Department of Chemistry, And the Whole staff of Forest Training Institute Chikhaldara.