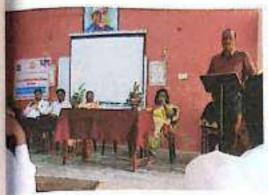

#### Resource person

Dr. Dewal. S. Deshmukh

(Department of Chemistry, Shri. Shivaji Science College, Akola)

Venue: Department of Physics.

Date: 31/01/2023, Time 3 PM.

IQAC Coordinator Prof. M. K. Hole Principal
Dr. A. K. Bodkhe

# Report of One Day Workshop On Intellectual Property Rights On 31st January, 2023

IQAC and College Research Committee organized one day Workshop on Intellectual Property Rights on dated 31st January, 2023. The resource person for the workshop of was Dr. Dewal S. Deshmukh who is working as Assistant Professor in Shri Shivaji College of Arts. Commerce and Science, Akola, The programme was conducted by Dr. S. J. Uke and Dr. A. K. Bodkhe presided the workshop. Prof. M. K. Hole, IQAC coordinator, delivered introductory speech and stated the importance of IPR in the present scenario of higher education, Dr. D. S. Deshmukh provided details regarding meaning, advantages, disadvantages, component of Intellectual Property Rights in his speech. He also talked about the procedure, need and benefits of copyright and patents. He also talked about the Patent Act of 1957 and the Patent Amendment Act of 2005and in India. Dr. A. K. Bodkhe further clarified the process of copyright and patent in his presidential speech. In the end, Dr. M. G. Pandey proposed vote of thanks.