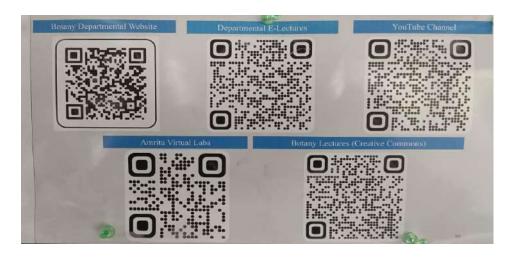

#### QR Codes of various online platforms displayed on Notice Board

Guest Lecture During WildLife Week Oct 2022

<u>Drawing Competition During World Fungus Day Celebration Sept 2022</u>